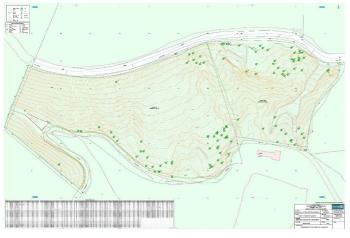

## Residential Plot for sale in Benahavís, Benahavís

2,450,000 €

Reference: R4753684 Plot Size: 34,506m<sup>2</sup>

## Costa del Sol, Benahavís

Undoubtedly one of the largest and most scenic residential plots available on the Costa del Sol - an extraordinary private estate of 34,506 m2, classified as rustic land, but with permission to build 1% above-ground habitable space, meaning that you could build the villa of your dreams in a  $5^*$  location, with all the privacy and outdoor space you could ever want. This is an exceptional opportunity. Please contact us for viewings and further information.