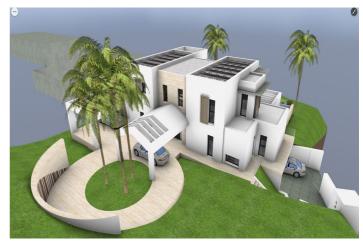

## Costa del Sol, Benahavís

EXCLUSIVE - Build your dream home on this FLAT RESIDENTIAL PLOT WITH YOUR CHOICE OF TWO VILLA PROJECTS AND BUILDING LICENSE with sweeping views of the sea and coastline in the gated community of Monte Mayor. This is one of the best remaining plots in Monte Mayor with a flat landscape resulting in lower construction costs. Unobstructed panoramic views of the Mediterranean, the straight of Gibraltar and the Atlas Mountains. Discover the allure of this incredible corner plot offering 3.650 m2 of breathtaking sea views, this stunning villa project has been approved by the Benahavis Town Hall. Build max of 445 m2 (12.2%) and plot development of 912 m2 (25%). Positioned to perfection, this south/south-west facing gem is ready to build your dream villa, tailored for an idyllic holiday getaway or year-round living. No need to wait for architectural drawings and licensing, you can get started right away! \* VIEWS\* - Straight of Gibraltar - Atlas Mountains - Africa - Beautiful and unobstructed sea view -Mountain view \*\*\* 7% LAND TRANSFER TAX on this plot.\*\* Incredible tax savings! Monte Mayor stands as a secure, gated urbanisation strategically situated just a few minutes' drive from the A-7 motorway, shops and restaurants, offering seamless connectivity. Onsite residents and guests enjoy a café and bakery. The prestigious Marbella Club Golf Resort is reached within 3-minutes by car. This prime location, ensures a harmonious blend of tranquillity and accessibility, making it an ideal canvas for your residential vision. Enjoy all that Marbella and the Costa del Sol has to offer within 15-minutes from the exclusive gates. Malaga airport is a mere 45-minutes away. \*\*Enquire directly for the details of the second villa project.\*\*