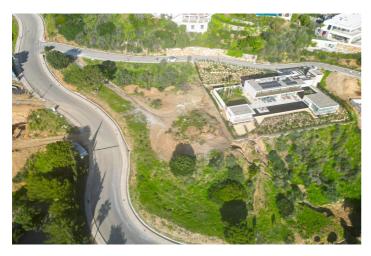

## Costa del Sol, Benahavís

EXCLUSIVE - Build your dream home on this FLAT RESIDENTIAL PLOT WITH YOUR CHOICE OF TWO VILLA PROJECTS AND BUILDING LICENSE with sweeping views of the sea and coastline in the gated community of Monte Mayor. This is one of the best remaining plots in Monte Mayor with a flat landscape resulting in lower construction costs. Unobstructed panoramic views of the Mediterranean, the straight of Gibraltar and the Atlas Mountains. Discover the allure of this incredible corner plot offering 3.650 m2 of breathtaking sea views, this stunning villa project has been approved by the Benahavis Town Hall. Build max of 445 m2 (12.2%) and plot development of 912 m2 (25%). Positioned to perfection, this south/south-west facing gem is ready to build your dream villa, tailored for an idyllic holiday getaway or year-round living. No need to wait for architectural drawings and licensing, you can get started right away! \* VIEWS\* - Straight of Gibraltar - Atlas Mountains - Africa - Beautiful and unobstructed sea view -Mountain view \*\*\* 7% LAND TRANSFER TAX on this plot.\*\* Incredible tax savings! Monte Mayor stands as a secure, gated urbanisation strategically situated just a few minutes' drive from the A-7 motorway, shops and restaurants, offering seamless connectivity. Onsite residents and guests enjoy a café and bakery. The prestigious Marbella Club Golf Resort is reached within 3-minutes by car. This prime location, ensures a harmonious blend of tranquillity and accessibility, making it an ideal canvas for your residential vision. Enjoy all that Marbella and the Costa del Sol has to offer within 15-minutes from the exclusive gates. Malaga airport is a mere 45-minutes away. \*\*Enquire directly for the details of the second villa project.\*\*