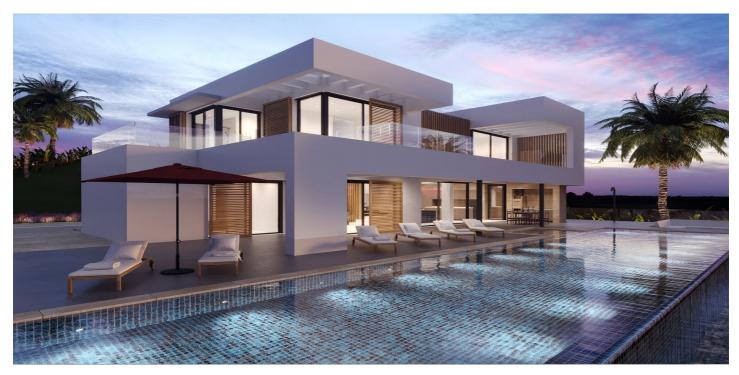

## Costa del Sol, Benahavís

EXCLUSIVE - Build your dream home on this FLAT RESIDENTIAL PLOT WITH YOUR CHOICE OF TWO VILLA PROJECTS AND BUILDING LICENSE with sweeping views of the sea and coastline in the gated community of Monte Mayor. This is one of the best remaining plots in Monte Mayor with a flat landscape resulting in lower construction costs. Unobstructed panoramic views of the Mediterranean, the straight of Gibraltar and the Atlas Mountains. Discover the allure of this incredible corner plot offering 3.650 m2 of breathtaking sea views, this stunning villa project has been approved by the Benahavis Town Hall. Build max of 445 m2 (12.2%) and plot development of 912 m2 (25%). Positioned to perfection, this south/south-west facing gem is ready to build your dream villa, tailored for an idyllic holiday getaway or year-round living. No need to wait for architectural drawings and licensing, you can get started right away! \* VIEWS\* - Straight of Gibraltar - Atlas Mountains - Africa - Beautiful and unobstructed sea view -Mountain view \*\*\* 7% LAND TRANSFER TAX on this plot.\*\* Incredible tax savings! Monte Mayor stands as a secure, gated urbanisation strategically situated just a few minutes' drive from the A-7 motorway, shops and restaurants, offering seamless connectivity. Onsite residents and guests enjoy a café and bakery. The prestigious Marbella Club Golf Resort is reached within 3-minutes by car. This prime location, ensures a harmonious blend of tranquillity and accessibility, making it an ideal canvas for your residential vision. Enjoy all that Marbella and the Costa del Sol has to offer within 15-minutes from the exclusive gates. Malaga airport is a mere 45-minutes away. \*\*Enquire directly for the details of the second villa project.\*\*