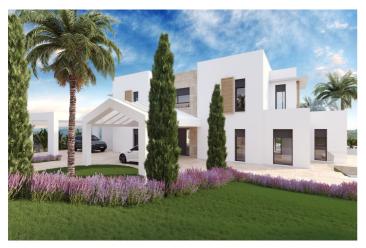

## Costa del Sol, Benahavís

EXCLUSIVE - Build your dream home on this FLAT RESIDENTIAL PLOT WITH YOUR CHOICE OF TWO VILLA PROJECTS AND BUILDING LICENSE with sweeping views of the sea and coastline in the gated community of Monte Mayor. This is one of the best remaining plots in Monte Mayor with a flat landscape resulting in lower construction costs. Unobstructed panoramic views of the Mediterranean, the straight of Gibraltar and the Atlas Mountains. Discover the allure of this incredible corner plot offering 3.650 m2 of breathtaking sea views, this stunning villa project has been approved by the Benahavis Town Hall. Build max of 445 m2 (12.2%) and plot development of 912 m2 (25%). Positioned to perfection, this south/south-west facing gem is ready to build your dream villa, tailored for an idyllic holiday getaway or year-round living. No need to wait for architectural drawings and licensing, you can get started right away! \* VIEWS\* - Straight of Gibraltar - Atlas Mountains - Africa - Beautiful and unobstructed sea view -Mountain view \*\*\* 7% LAND TRANSFER TAX on this plot.\*\* Incredible tax savings! Monte Mayor stands as a secure, gated urbanisation strategically situated just a few minutes' drive from the A-7 motorway, shops and restaurants, offering seamless connectivity. Onsite residents and guests enjoy a café and bakery. The prestigious Marbella Club Golf Resort is reached within 3-minutes by car. This prime location, ensures a harmonious blend of tranquillity and accessibility, making it an ideal canvas for your residential vision. Enjoy all that Marbella and the Costa del Sol has to offer within 15-minutes from the exclusive gates. Malaga airport is a mere 45-minutes away. \*\*Enquire directly for the details of the second villa project.\*\*