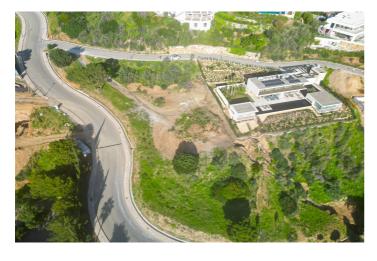

## Costa del Sol, Benahavís

EXCLUSIVE - Build your dream home on this FLAT RESIDENTIAL PLOT WITH YOUR CHOICE OF TWO VILLA PROJECTS AND BUILDING LICENSE with sweeping views of the sea and coastline in the gated community of Monte Mayor. This is one of the best remaining plots in Monte Mayor with a flat landscape resulting in lower construction costs. Unobstructed panoramic views of the Mediterranean, the straight of Gibraltar and the Atlas Mountains. Discover the allure of this incredible corner plot offering 3.650 m2 of breathtaking sea views, this stunning villa project has been approved by the Benahavis Town Hall. Build max of 445 m2 (12.2%) and plot development of 912 m2 (25%). Positioned to perfection, this south/south-west facing gem is ready to build your dream villa, tailored for an idyllic holiday getaway or year-round living. No need to wait for architectural drawings and licensing, you can get started right away! \* VIEWS\* - Straight of Gibraltar - Atlas Mountains - Africa - Beautiful and unobstructed sea view -Mountain view \*\*\* 7% LAND TRANSFER TAX on this plot.\*\* Incredible tax savings! Monte Mayor stands as a secure, gated urbanisation strategically situated just a few minutes' drive from the A-7 motorway, shops and restaurants, offering seamless connectivity. Onsite residents and guests enjoy a café and bakery. The prestigious Marbella Club Golf Resort is reached within 3-minutes by car. This prime location, ensures a harmonious blend of tranquillity and accessibility, making it an ideal canvas for your residential vision. Enjoy all that Marbella and the Costa del Sol has to offer within 15-minutes from the exclusive gates. Malaga airport is a mere 45-minutes away. \*\*Enquire directly for the details of the second villa project.\*\*