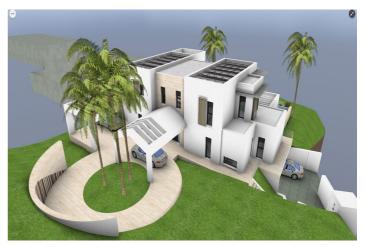

## Costa del Sol, Benahavís

EXCLUSIVE - Build your dream home on this FLAT RESIDENTIAL PLOT WITH YOUR CHOICE OF TWO VILLA PROJECTS AND BUILDING LICENSE with sweeping views of the sea and coastline in the gated community of Monte Mayor. This is one of the best remaining plots in Monte Mayor with a flat landscape resulting in lower construction costs. Unobstructed panoramic views of the Mediterranean, the straight of Gibraltar and the Atlas Mountains. Discover the allure of this incredible corner plot offering 3.650 m2 of breathtaking sea views, this stunning villa project has been approved by the Benahavis Town Hall. Build max of 445 m2 (12.2%) and plot development of 912 m2 (25%). Positioned to perfection, this south/south-west facing gem is ready to build your dream villa, tailored for an idyllic holiday getaway or year-round living. No need to wait for architectural drawings and licensing, you can get started right away! \* VIEWS\* - Straight of Gibraltar - Atlas Mountains - Africa - Beautiful and unobstructed sea view -Mountain view \*\*\* 7% LAND TRANSFER TAX on this plot.\*\* Incredible tax savings! Monte Mayor stands as a secure, gated urbanisation strategically situated just a few minutes' drive from the A-7 motorway, shops and restaurants, offering seamless connectivity. Onsite residents and guests enjoy a café and bakery. The prestigious Marbella Club Golf Resort is reached within 3-minutes by car. This prime location, ensures a harmonious blend of tranquillity and accessibility, making it an ideal canvas for your residential vision. Enjoy all that Marbella and the Costa del Sol has to offer within 15-minutes from the exclusive gates. Malaga airport is a mere 45-minutes away. \*\*Enquire directly for the details of the second villa project.\*\*