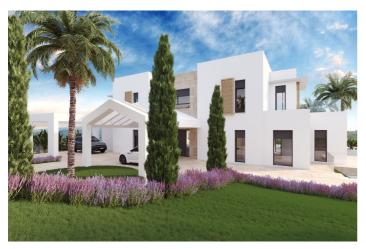

## Costa del Sol, Benahavís

EXCLUSIVE - Build your dream home on this FLAT RESIDENTIAL PLOT WITH YOUR CHOICE OF TWO VILLA PROJECTS AND BUILDING LICENSE with sweeping views of the sea and coastline in the gated community of Monte Mayor. This is one of the best remaining plots in Monte Mayor with a flat landscape resulting in lower construction costs. Unobstructed panoramic views of the Mediterranean, the straight of Gibraltar and the Atlas Mountains. Discover the allure of this incredible corner plot offering 3.650 m2 of breathtaking sea views, this stunning villa project has been approved by the Benahavis Town Hall. Build max of 445 m2 (12.2%) and plot development of 912 m2 (25%). Positioned to perfection, this south/south-west facing gem is ready to build your dream villa, tailored for an idyllic holiday getaway or year-round living. No need to wait for architectural drawings and licensing, you can get started right away! \* VIEWS\* - Straight of Gibraltar - Atlas Mountains - Africa - Beautiful and unobstructed sea view -Mountain view \*\*\* 7% LAND TRANSFER TAX on this plot.\*\* Incredible tax savings! Monte Mayor stands as a secure, gated urbanisation strategically situated just a few minutes' drive from the A-7 motorway, shops and restaurants, offering seamless connectivity. Onsite residents and guests enjoy a café and bakery. The prestigious Marbella Club Golf Resort is reached within 3-minutes by car. This prime location, ensures a harmonious blend of tranquillity and accessibility, making it an ideal canvas for your residential vision. Enjoy all that Marbella and the Costa del Sol has to offer within 15-minutes from the exclusive gates. Malaga airport is a mere 45-minutes away. \*\*Enquire directly for the details of the second villa project.\*\*