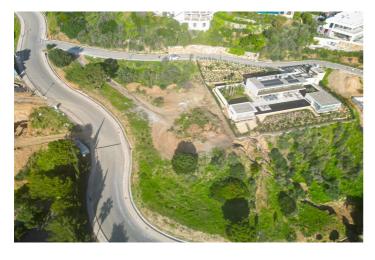

## Costa del Sol, Benahavís

EXCLUSIVE - Build your dream home on this FLAT RESIDENTIAL PLOT WITH YOUR CHOICE OF TWO VILLA PROJECTS AND BUILDING LICENSE with sweeping views of the sea and coastline in the gated community of Monte Mayor. This is one of the best remaining plots in Monte Mayor with a flat landscape resulting in lower construction costs. Unobstructed panoramic views of the Mediterranean, the straight of Gibraltar and the Atlas Mountains. Discover the allure of this incredible corner plot offering 3.650 m2 of breathtaking sea views, this stunning villa project has been approved by the Benahavis Town Hall. Build max of 445 m2 (12.2%) and plot development of 912 m2 (25%). Positioned to perfection, this south/south-west facing gem is ready to build your dream villa, tailored for an idyllic holiday getaway or year-round living. No need to wait for architectural drawings and licensing, you can get started right away! \* VIEWS\* - Straight of Gibraltar - Atlas Mountains - Africa - Beautiful and unobstructed sea view -Mountain view \*\*\* 7% LAND TRANSFER TAX on this plot.\*\* Incredible tax savings! Monte Mayor stands as a secure, gated urbanisation strategically situated just a few minutes' drive from the A-7 motorway, shops and restaurants, offering seamless connectivity. Onsite residents and guests enjoy a café and bakery. The prestigious Marbella Club Golf Resort is reached within 3-minutes by car. This prime location, ensures a harmonious blend of tranquillity and accessibility, making it an ideal canvas for your residential vision. Enjoy all that Marbella and the Costa del Sol has to offer within 15-minutes from the exclusive gates. Malaga airport is a mere 45-minutes away. \*\*Enquire directly for the details of the second villa project.\*\*