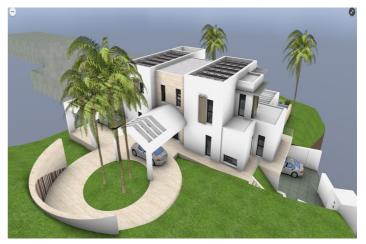

## Costa del Sol, Benahavís

EXCLUSIVE - Build your dream home on this FLAT RESIDENTIAL PLOT WITH YOUR CHOICE OF TWO VILLA PROJECTS AND BUILDING LICENSE with sweeping views of the sea and coastline in the gated community of Monte Mayor. This is one of the best remaining plots in Monte Mayor with a flat landscape resulting in lower construction costs. Unobstructed panoramic views of the Mediterranean, the straight of Gibraltar and the Atlas Mountains. Discover the allure of this incredible corner plot offering 3.650 m2 of breathtaking sea views, this stunning villa project has been approved by the Benahavis Town Hall. Build max of 445 m2 (12.2%) and plot development of 912 m2 (25%). Positioned to perfection, this south/south-west facing gem is ready to build your dream villa, tailored for an idyllic holiday getaway or year-round living. No need to wait for architectural drawings and licensing, you can get started right away! \* VIEWS\* - Straight of Gibraltar - Atlas Mountains - Africa - Beautiful and unobstructed sea view -Mountain view \*\*\* 7% LAND TRANSFER TAX on this plot.\*\* Incredible tax savings! Monte Mayor stands as a secure, gated urbanisation strategically situated just a few minutes' drive from the A-7 motorway, shops and restaurants, offering seamless connectivity. Onsite residents and guests enjoy a café and bakery. The prestigious Marbella Club Golf Resort is reached within 3-minutes by car. This prime location, ensures a harmonious blend of tranquillity and accessibility, making it an ideal canvas for your residential vision. Enjoy all that Marbella and the Costa del Sol has to offer within 15-minutes from the exclusive gates. Malaga airport is a mere 45-minutes away. \*\*Enquire directly for the details of the second villa project.\*\*