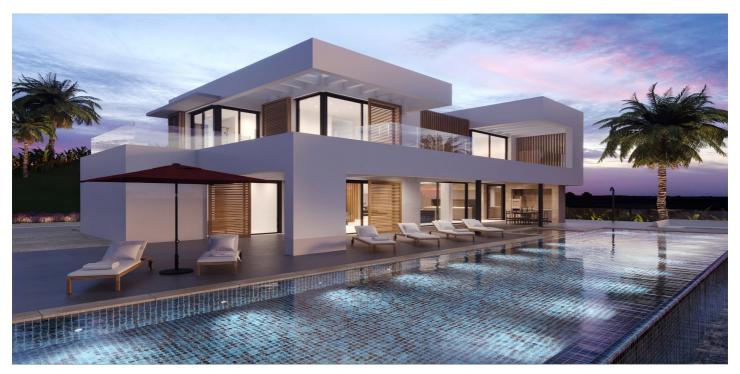

## Costa del Sol, Benahavís

EXCLUSIVE - Build your dream home on this FLAT RESIDENTIAL PLOT WITH YOUR CHOICE OF TWO VILLA PROJECTS AND BUILDING LICENSE with sweeping views of the sea and coastline in the gated community of Monte Mayor. This is one of the best remaining plots in Monte Mayor with a flat landscape resulting in lower construction costs. Unobstructed panoramic views of the Mediterranean, the straight of Gibraltar and the Atlas Mountains. Discover the allure of this incredible corner plot offering 3.650 m2 of breathtaking sea views, this stunning villa project has been approved by the Benahavis Town Hall. Build max of 445 m2 (12.2%) and plot development of 912 m2 (25%). Positioned to perfection, this south/south-west facing gem is ready to build your dream villa, tailored for an idyllic holiday getaway or year-round living. No need to wait for architectural drawings and licensing, you can get started right away! \* VIEWS\* - Straight of Gibraltar - Atlas Mountains - Africa - Beautiful and unobstructed sea view -Mountain view \*\*\* 7% LAND TRANSFER TAX on this plot.\*\* Incredible tax savings! Monte Mayor stands as a secure, gated urbanisation strategically situated just a few minutes' drive from the A-7 motorway, shops and restaurants, offering seamless connectivity. Onsite residents and guests enjoy a café and bakery. The prestigious Marbella Club Golf Resort is reached within 3-minutes by car. This prime location, ensures a harmonious blend of tranquillity and accessibility, making it an ideal canvas for your residential vision. Enjoy all that Marbella and the Costa del Sol has to offer within 15-minutes from the exclusive gates. Malaga airport is a mere 45-minutes away. \*\*Enquire directly for the details of the second villa project.\*\*