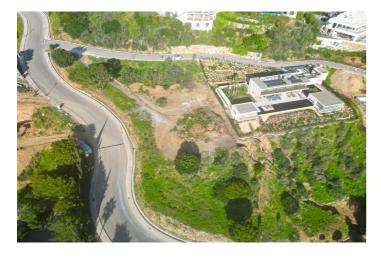

## Complot résidentiel à vendre à Benahavís, Benahavís

995 000 €

Référence: R4804066 Terrain: 3 650m<sup>2</sup>

## Costa del Sol, Benahavís

EXCLUSIVE - Build your dream home on this FLAT RESIDENTIAL PLOT WITH YOUR CHOICE OF TWO VILLA PROJECTS AND BUILDING LICENSE with sweeping views of the sea and coastline in the gated community of Monte Mayor. This is one of the best remaining plots in Monte Mayor with a flat landscape resulting in lower construction costs. Unobstructed panoramic views of the Mediterranean, the straight of Gibraltar and the Atlas Mountains. Discover the allure of this incredible corner plot offering 3.650 m2 of breathtaking sea views, this stunning villa project has been approved by the Benahavis Town Hall. Build max of 445 m2 (12.2%) and plot development of 912 m2 (25%). Positioned to perfection, this south/south-west facing gem is ready to build your dream villa, tailored for an idyllic holiday getaway or year-round living. No need to wait for architectural drawings and licensing, you can get started right away! \* VIEWS\* - Straight of Gibraltar - Atlas Mountains - Africa - Beautiful and unobstructed sea view -Mountain view \*\*\* 7% LAND TRANSFER TAX on this plot.\*\* Incredible tax savings! Monte Mayor stands as a secure, gated urbanisation strategically situated just a few minutes' drive from the A-7 motorway, shops and restaurants, offering seamless connectivity. Onsite residents and guests enjoy a café and bakery. The prestigious Marbella Club Golf Resort is reached within 3-minutes by car. This prime location, ensures a harmonious blend of tranquillity and accessibility, making it an ideal canvas for your residential vision. Enjoy all that Marbella and the Costa del Sol has to offer within 15-minutes from the exclusive gates. Malaga airport is a mere 45-minutes away. \*\*Enquire directly for the details of the second villa project.\*\*