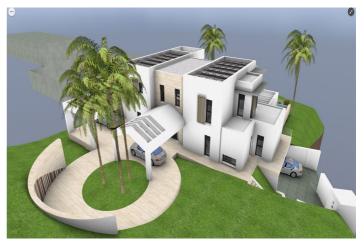

## Costa del Sol, Benahavís

EXCLUSIVE - Build your dream home on this FLAT RESIDENTIAL PLOT WITH YOUR CHOICE OF TWO VILLA PROJECTS AND BUILDING LICENSE with sweeping views of the sea and coastline in the gated community of Monte Mayor. This is one of the best remaining plots in Monte Mayor with a flat landscape resulting in lower construction costs. Unobstructed panoramic views of the Mediterranean, the straight of Gibraltar and the Atlas Mountains. Discover the allure of this incredible corner plot offering 3.650 m2 of breathtaking sea views, this stunning villa project has been approved by the Benahavis Town Hall. Build max of 445 m2 (12.2%) and plot development of 912 m2 (25%). Positioned to perfection, this south/south-west facing gem is ready to build your dream villa, tailored for an idyllic holiday getaway or year-round living. No need to wait for architectural drawings and licensing, you can get started right away! \* VIEWS\* - Straight of Gibraltar - Atlas Mountains - Africa - Beautiful and unobstructed sea view -Mountain view \*\*\* 7% LAND TRANSFER TAX on this plot.\*\* Incredible tax savings! Monte Mayor stands as a secure, gated urbanisation strategically situated just a few minutes' drive from the A-7 motorway, shops and restaurants, offering seamless connectivity. Onsite residents and guests enjoy a café and bakery. The prestigious Marbella Club Golf Resort is reached within 3-minutes by car. This prime location, ensures a harmonious blend of tranquillity and accessibility, making it an ideal canvas for your residential vision. Enjoy all that Marbella and the Costa del Sol has to offer within 15-minutes from the exclusive gates. Malaga airport is a mere 45-minutes away. \*\*Enquire directly for the details of the second villa project.\*\*