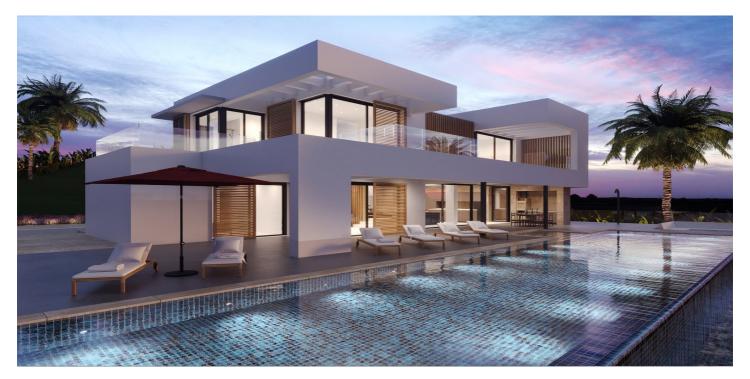

## Costa del Sol, Benahavís

EXCLUSIVE - Build your dream home on this FLAT RESIDENTIAL PLOT WITH YOUR CHOICE OF TWO VILLA PROJECTS AND BUILDING LICENSE with sweeping views of the sea and coastline in the gated community of Monte Mayor. This is one of the best remaining plots in Monte Mayor with a flat landscape resulting in lower construction costs. Unobstructed panoramic views of the Mediterranean, the straight of Gibraltar and the Atlas Mountains. Discover the allure of this incredible corner plot offering 3.650 m2 of breathtaking sea views, this stunning villa project has been approved by the Benahavis Town Hall. Build max of 445 m2 (12.2%) and plot development of 912 m2 (25%). Positioned to perfection, this south/south-west facing gem is ready to build your dream villa, tailored for an idyllic holiday getaway or year-round living. No need to wait for architectural drawings and licensing, you can get started right away! \* VIEWS\* - Straight of Gibraltar - Atlas Mountains - Africa - Beautiful and unobstructed sea view -Mountain view \*\*\* 7% LAND TRANSFER TAX on this plot.\*\* Incredible tax savings! Monte Mayor stands as a secure, gated urbanisation strategically situated just a few minutes' drive from the A-7 motorway, shops and restaurants, offering seamless connectivity. Onsite residents and guests enjoy a café and bakery. The prestigious Marbella Club Golf Resort is reached within 3-minutes by car. This prime location, ensures a harmonious blend of tranquillity and accessibility, making it an ideal canvas for your residential vision. Enjoy all that Marbella and the Costa del Sol has to offer within 15-minutes from the exclusive gates. Malaga airport is a mere 45-minutes away. \*\*Enquire directly for the details of the second villa project.\*\*