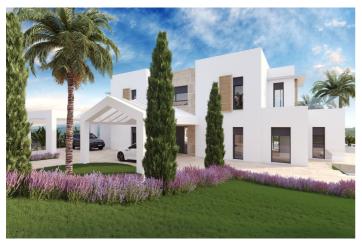

## Costa del Sol, Benahavís

EXCLUSIVE - Build your dream home on this FLAT RESIDENTIAL PLOT WITH YOUR CHOICE OF TWO VILLA PROJECTS AND BUILDING LICENSE with sweeping views of the sea and coastline in the gated community of Monte Mayor. This is one of the best remaining plots in Monte Mayor with a flat landscape resulting in lower construction costs. Unobstructed panoramic views of the Mediterranean, the straight of Gibraltar and the Atlas Mountains. Discover the allure of this incredible corner plot offering 3.650 m2 of breathtaking sea views, this stunning villa project has been approved by the Benahavis Town Hall. Build max of 445 m2 (12.2%) and plot development of 912 m2 (25%). Positioned to perfection, this south/south-west facing gem is ready to build your dream villa, tailored for an idyllic holiday getaway or year-round living. No need to wait for architectural drawings and licensing, you can get started right away! \* VIEWS\* - Straight of Gibraltar - Atlas Mountains - Africa - Beautiful and unobstructed sea view -Mountain view \*\*\* 7% LAND TRANSFER TAX on this plot.\*\* Incredible tax savings! Monte Mayor stands as a secure, gated urbanisation strategically situated just a few minutes' drive from the A-7 motorway, shops and restaurants, offering seamless connectivity. Onsite residents and guests enjoy a café and bakery. The prestigious Marbella Club Golf Resort is reached within 3-minutes by car. This prime location, ensures a harmonious blend of tranquillity and accessibility, making it an ideal canvas for your residential vision. Enjoy all that Marbella and the Costa del Sol has to offer within 15-minutes from the exclusive gates. Malaga airport is a mere 45-minutes away. \*\*Enquire directly for the details of the second villa project.\*\*