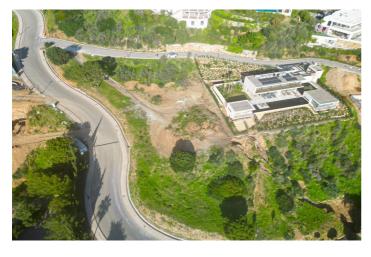

## Costa del Sol, Benahavís

EXCLUSIVE - Build your dream home on this FLAT RESIDENTIAL PLOT WITH YOUR CHOICE OF TWO VILLA PROJECTS AND BUILDING LICENSE with sweeping views of the sea and coastline in the gated community of Monte Mayor. This is one of the best remaining plots in Monte Mayor with a flat landscape resulting in lower construction costs. Unobstructed panoramic views of the Mediterranean, the straight of Gibraltar and the Atlas Mountains. Discover the allure of this incredible corner plot offering 3.650 m2 of breathtaking sea views, this stunning villa project has been approved by the Benahavis Town Hall. Build max of 445 m2 (12.2%) and plot development of 912 m2 (25%). Positioned to perfection, this south/south-west facing gem is ready to build your dream villa, tailored for an idyllic holiday getaway or year-round living. No need to wait for architectural drawings and licensing, you can get started right away! \* VIEWS\* - Straight of Gibraltar - Atlas Mountains - Africa - Beautiful and unobstructed sea view -Mountain view \*\*\* 7% LAND TRANSFER TAX on this plot.\*\* Incredible tax savings! Monte Mayor stands as a secure, gated urbanisation strategically situated just a few minutes' drive from the A-7 motorway, shops and restaurants, offering seamless connectivity. Onsite residents and guests enjoy a café and bakery. The prestigious Marbella Club Golf Resort is reached within 3-minutes by car. This prime location, ensures a harmonious blend of tranquillity and accessibility, making it an ideal canvas for your residential vision. Enjoy all that Marbella and the Costa del Sol has to offer within 15-minutes from the exclusive gates. Malaga airport is a mere 45-minutes away. \*\*Enquire directly for the details of the second villa project.\*\*