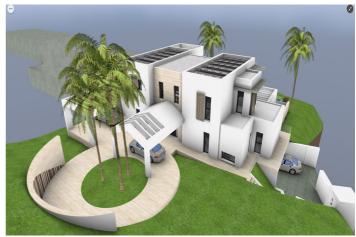

## Costa del Sol, Benahavís

EXCLUSIVE - Build your dream home on this FLAT RESIDENTIAL PLOT WITH YOUR CHOICE OF TWO VILLA PROJECTS AND BUILDING LICENSE with sweeping views of the sea and coastline in the gated community of Monte Mayor. This is one of the best remaining plots in Monte Mayor with a flat landscape resulting in lower construction costs. Unobstructed panoramic views of the Mediterranean, the straight of Gibraltar and the Atlas Mountains. Discover the allure of this incredible corner plot offering 3.650 m2 of breathtaking sea views, this stunning villa project has been approved by the Benahavis Town Hall. Build max of 445 m2 (12.2%) and plot development of 912 m2 (25%). Positioned to perfection, this south/south-west facing gem is ready to build your dream villa, tailored for an idyllic holiday getaway or year-round living. No need to wait for architectural drawings and licensing, you can get started right away! \* VIEWS\* - Straight of Gibraltar - Atlas Mountains - Africa - Beautiful and unobstructed sea view -Mountain view \*\*\* 7% LAND TRANSFER TAX on this plot.\*\* Incredible tax savings! Monte Mayor stands as a secure, gated urbanisation strategically situated just a few minutes' drive from the A-7 motorway, shops and restaurants, offering seamless connectivity. Onsite residents and guests enjoy a café and bakery. The prestigious Marbella Club Golf Resort is reached within 3-minutes by car. This prime location, ensures a harmonious blend of tranquillity and accessibility, making it an ideal canvas for your residential vision. Enjoy all that Marbella and the Costa del Sol has to offer within 15-minutes from the exclusive gates. Malaga airport is a mere 45-minutes away. \*\*Enquire directly for the details of the second villa project.\*\*