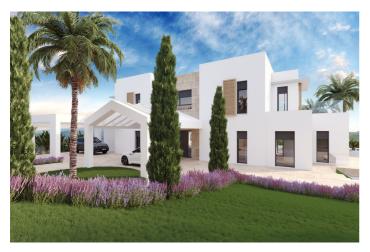

## Costa del Sol, Benahavís

EXCLUSIVE - Build your dream home on this FLAT RESIDENTIAL PLOT WITH YOUR CHOICE OF TWO VILLA PROJECTS AND BUILDING LICENSE with sweeping views of the sea and coastline in the gated community of Monte Mayor. This is one of the best remaining plots in Monte Mayor with a flat landscape resulting in lower construction costs. Unobstructed panoramic views of the Mediterranean, the straight of Gibraltar and the Atlas Mountains. Discover the allure of this incredible corner plot offering 3.650 m2 of breathtaking sea views, this stunning villa project has been approved by the Benahavis Town Hall. Build max of 445 m2 (12.2%) and plot development of 912 m2 (25%). Positioned to perfection, this south/south-west facing gem is ready to build your dream villa, tailored for an idyllic holiday getaway or year-round living. No need to wait for architectural drawings and licensing, you can get started right away! \* VIEWS\* - Straight of Gibraltar - Atlas Mountains - Africa - Beautiful and unobstructed sea view -Mountain view \*\*\* 7% LAND TRANSFER TAX on this plot.\*\* Incredible tax savings! Monte Mayor stands as a secure, gated urbanisation strategically situated just a few minutes' drive from the A-7 motorway, shops and restaurants, offering seamless connectivity. Onsite residents and guests enjoy a café and bakery. The prestigious Marbella Club Golf Resort is reached within 3-minutes by car. This prime location, ensures a harmonious blend of tranquillity and accessibility, making it an ideal canvas for your residential vision. Enjoy all that Marbella and the Costa del Sol has to offer within 15-minutes from the exclusive gates. Malaga airport is a mere 45-minutes away. \*\*Enquire directly for the details of the second villa project.\*\*