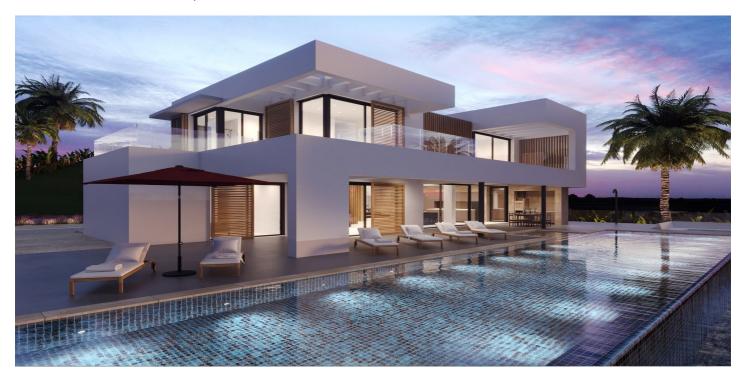

## Costa del Sol, Benahavís

EXCLUSIVE - Build your dream home on this FLAT RESIDENTIAL PLOT WITH YOUR CHOICE OF TWO VILLA PROJECTS AND BUILDING LICENSE with sweeping views of the sea and coastline in the gated community of Monte Mayor. This is one of the best remaining plots in Monte Mayor with a flat landscape resulting in lower construction costs. Unobstructed panoramic views of the Mediterranean, the straight of Gibraltar and the Atlas Mountains. Discover the allure of this incredible corner plot offering 3.650 m2 of breathtaking sea views, this stunning villa project has been approved by the Benahavis Town Hall. Build max of 445 m2 (12.2%) and plot development of 912 m2 (25%). Positioned to perfection, this south/south-west facing gem is ready to build your dream villa, tailored for an idyllic holiday getaway or year-round living. No need to wait for architectural drawings and licensing, you can get started right away! \* VIEWS\* - Straight of Gibraltar - Atlas Mountains - Africa - Beautiful and unobstructed sea view -Mountain view \*\*\* 7% LAND TRANSFER TAX on this plot.\*\* Incredible tax savings! Monte Mayor stands as a secure, gated urbanisation strategically situated just a few minutes' drive from the A-7 motorway, shops and restaurants, offering seamless connectivity. Onsite residents and guests enjoy a café and bakery. The prestigious Marbella Club Golf Resort is reached within 3-minutes by car. This prime location, ensures a harmonious blend of tranquillity and accessibility, making it an ideal canvas for your residential vision. Enjoy all that Marbella and the Costa del Sol has to offer within 15-minutes from the exclusive gates. Malaga airport is a mere 45-minutes away. \*\*Enquire directly for the details of the second villa project.\*\*