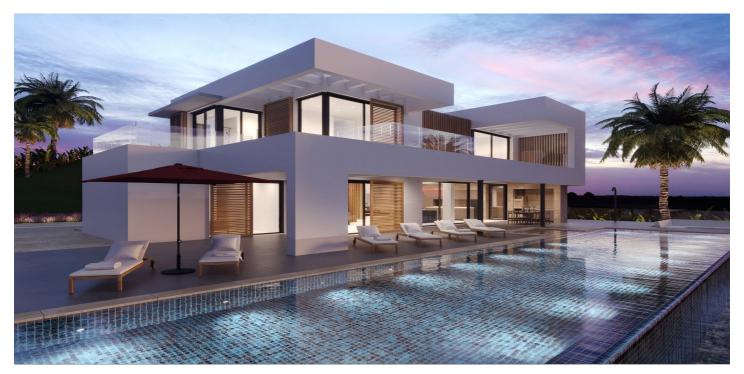

## Costa del Sol, Benahavís

EXCLUSIVE - Build your dream home on this FLAT RESIDENTIAL PLOT WITH YOUR CHOICE OF TWO VILLA PROJECTS AND BUILDING LICENSE with sweeping views of the sea and coastline in the gated community of Monte Mayor. This is one of the best remaining plots in Monte Mayor with a flat landscape resulting in lower construction costs. Unobstructed panoramic views of the Mediterranean, the straight of Gibraltar and the Atlas Mountains. Discover the allure of this incredible corner plot offering 3.650 m2 of breathtaking sea views, this stunning villa project has been approved by the Benahavis Town Hall. Build max of 445 m2 (12.2%) and plot development of 912 m2 (25%). Positioned to perfection, this south/south-west facing gem is ready to build your dream villa, tailored for an idyllic holiday getaway or year-round living. No need to wait for architectural drawings and licensing, you can get started right away! \* VIEWS\* - Straight of Gibraltar - Atlas Mountains - Africa - Beautiful and unobstructed sea view -Mountain view \*\*\* 7% LAND TRANSFER TAX on this plot.\*\* Incredible tax savings! Monte Mayor stands as a secure, gated urbanisation strategically situated just a few minutes' drive from the A-7 motorway, shops and restaurants, offering seamless connectivity. Onsite residents and guests enjoy a café and bakery. The prestigious Marbella Club Golf Resort is reached within 3-minutes by car. This prime location, ensures a harmonious blend of tranquillity and accessibility, making it an ideal canvas for your residential vision. Enjoy all that Marbella and the Costa del Sol has to offer within 15-minutes from the exclusive gates. Malaga airport is a mere 45-minutes away. \*\*Enquire directly for the details of the second villa project.\*\*