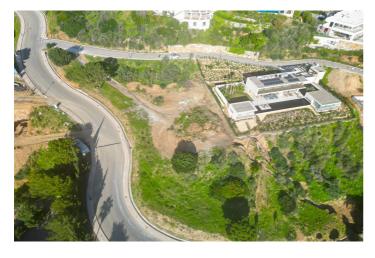

## Costa del Sol, Benahavís

EXCLUSIVE - Build your dream home on this FLAT RESIDENTIAL PLOT WITH YOUR CHOICE OF TWO VILLA PROJECTS AND BUILDING LICENSE with sweeping views of the sea and coastline in the gated community of Monte Mayor. This is one of the best remaining plots in Monte Mayor with a flat landscape resulting in lower construction costs. Unobstructed panoramic views of the Mediterranean, the straight of Gibraltar and the Atlas Mountains. Discover the allure of this incredible corner plot offering 3.650 m2 of breathtaking sea views, this stunning villa project has been approved by the Benahavis Town Hall. Build max of 445 m2 (12.2%) and plot development of 912 m2 (25%). Positioned to perfection, this south/south-west facing gem is ready to build your dream villa, tailored for an idyllic holiday getaway or year-round living. No need to wait for architectural drawings and licensing, you can get started right away! \* VIEWS\* - Straight of Gibraltar - Atlas Mountains - Africa - Beautiful and unobstructed sea view -Mountain view \*\*\* 7% LAND TRANSFER TAX on this plot.\*\* Incredible tax savings! Monte Mayor stands as a secure, gated urbanisation strategically situated just a few minutes' drive from the A-7 motorway, shops and restaurants, offering seamless connectivity. Onsite residents and guests enjoy a café and bakery. The prestigious Marbella Club Golf Resort is reached within 3-minutes by car. This prime location, ensures a harmonious blend of tranquillity and accessibility, making it an ideal canvas for your residential vision. Enjoy all that Marbella and the Costa del Sol has to offer within 15-minutes from the exclusive gates. Malaga airport is a mere 45-minutes away. \*\*Enquire directly for the details of the second villa project.\*\*