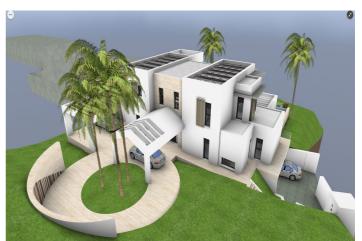

## Costa del Sol, Benahavís

EXCLUSIVE - Build your dream home on this FLAT RESIDENTIAL PLOT WITH YOUR CHOICE OF TWO VILLA PROJECTS AND BUILDING LICENSE with sweeping views of the sea and coastline in the gated community of Monte Mayor. This is one of the best remaining plots in Monte Mayor with a flat landscape resulting in lower construction costs. Unobstructed panoramic views of the Mediterranean, the straight of Gibraltar and the Atlas Mountains. Discover the allure of this incredible corner plot offering 3.650 m2 of breathtaking sea views, this stunning villa project has been approved by the Benahavis Town Hall. Build max of 445 m2 (12.2%) and plot development of 912 m2 (25%). Positioned to perfection, this south/south-west facing gem is ready to build your dream villa, tailored for an idyllic holiday getaway or year-round living. No need to wait for architectural drawings and licensing, you can get started right away! \* VIEWS\* - Straight of Gibraltar - Atlas Mountains - Africa - Beautiful and unobstructed sea view -Mountain view \*\*\* 7% LAND TRANSFER TAX on this plot.\*\* Incredible tax savings! Monte Mayor stands as a secure, gated urbanisation strategically situated just a few minutes' drive from the A-7 motorway, shops and restaurants, offering seamless connectivity. Onsite residents and guests enjoy a café and bakery. The prestigious Marbella Club Golf Resort is reached within 3-minutes by car. This prime location, ensures a harmonious blend of tranquillity and accessibility, making it an ideal canvas for your residential vision. Enjoy all that Marbella and the Costa del Sol has to offer within 15-minutes from the exclusive gates. Malaga airport is a mere 45-minutes away. \*\*Enquire directly for the details of the second villa project.\*\*