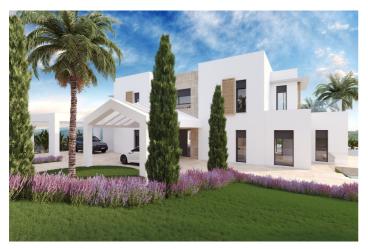

## Costa del Sol, Benahavís

EXCLUSIVE - Build your dream home on this FLAT RESIDENTIAL PLOT WITH YOUR CHOICE OF TWO VILLA PROJECTS AND BUILDING LICENSE with sweeping views of the sea and coastline in the gated community of Monte Mayor. This is one of the best remaining plots in Monte Mayor with a flat landscape resulting in lower construction costs. Unobstructed panoramic views of the Mediterranean, the straight of Gibraltar and the Atlas Mountains. Discover the allure of this incredible corner plot offering 3.650 m2 of breathtaking sea views, this stunning villa project has been approved by the Benahavis Town Hall. Build max of 445 m2 (12.2%) and plot development of 912 m2 (25%). Positioned to perfection, this south/south-west facing gem is ready to build your dream villa, tailored for an idyllic holiday getaway or year-round living. No need to wait for architectural drawings and licensing, you can get started right away! \* VIEWS\* - Straight of Gibraltar - Atlas Mountains - Africa - Beautiful and unobstructed sea view -Mountain view \*\*\* 7% LAND TRANSFER TAX on this plot.\*\* Incredible tax savings! Monte Mayor stands as a secure, gated urbanisation strategically situated just a few minutes' drive from the A-7 motorway, shops and restaurants, offering seamless connectivity. Onsite residents and guests enjoy a café and bakery. The prestigious Marbella Club Golf Resort is reached within 3-minutes by car. This prime location, ensures a harmonious blend of tranquillity and accessibility, making it an ideal canvas for your residential vision. Enjoy all that Marbella and the Costa del Sol has to offer within 15-minutes from the exclusive gates. Malaga airport is a mere 45-minutes away. \*\*Enquire directly for the details of the second villa project.\*\*