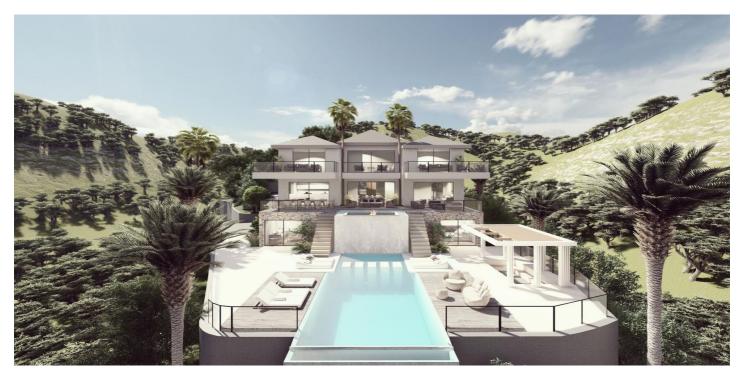

## Detached Villa for sale in Benahavís, Benahavís

5,750,000 €

Reference: R4980205 Bedrooms: 6 Bathrooms: 6 Plot Size: 3,250m<sup>2</sup> Build Size: 639m<sup>2</sup>

## Costa del Sol, Benahavís

This spectacular villa is located in the protected valley of Monte Mayor, nestled in the hills of the exclusive municipality of Benahavís. Surrounded by a landscape of incomparable natural beauty, the property offers a peaceful and private retreat, while being close to the renowned restaurants and culinary delights of the area. A unique place to live or invest, where nature and luxury blend seamlessly in an unmatched setting This villa enjoys a magnificent natural setting, surrounded by a spectacular mountain range, lush vegetation, and crystal-clear streams. Despite its tranquility and privacy, it is only a 15-minute drive from the coast and the vibrant tourist centers of Marbella and Puerto Banús. An ideal place for those seeking an exclusive retreat without sacrificing proximity to the best amenities and destinations on the Costa del Sol This stunning minimalist villa features sleek design with expansive windows, high-quality materials, and a serene atmosphere. It offers several en-suite bedrooms, a modern kitchen, a second kitchen, a multi-purpose room, private cinema, gym with sauna and Turkish bath. Located just minutes from the best beaches and amenities, this villa is the perfect blend of luxury, privacy, and comfort.