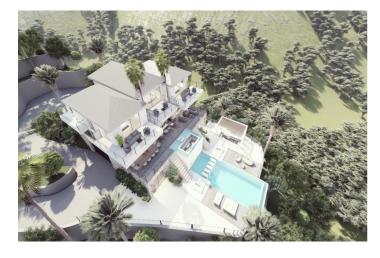

## Detached Villa for sale in Benahavís, Benahavís

5,750,000 €

Reference: R4980205 Bedrooms: 6 Bathrooms: 6 Plot Size: 3,250m<sup>2</sup> Build Size: 639m<sup>2</sup>

## Costa del Sol, Benahavís

This spectacular villa is located in the protected valley of Monte Mayor, nestled in the hills of the exclusive municipality of Benahavís. Surrounded by a landscape of incomparable natural beauty, the property offers a peaceful and private retreat, while being close to the renowned restaurants and culinary delights of the area. A unique place to live or invest, where nature and luxury blend seamlessly in an unmatched setting This villa enjoys a magnificent natural setting, surrounded by a spectacular mountain range, lush vegetation, and crystal-clear streams. Despite its tranquility and privacy, it is only a 15-minute drive from the coast and the vibrant tourist centers of Marbella and Puerto Banús. An ideal place for those seeking an exclusive retreat without sacrificing proximity to the best amenities and destinations on the Costa del Sol This stunning minimalist villa features sleek design with expansive windows, high-quality materials, and a serene atmosphere. It offers several en-suite bedrooms, a modern kitchen, a second kitchen, a multi-purpose room, private cinema, gym with sauna and Turkish bath. Located just minutes from the best beaches and amenities, this villa is the perfect blend of luxury, privacy, and comfort.