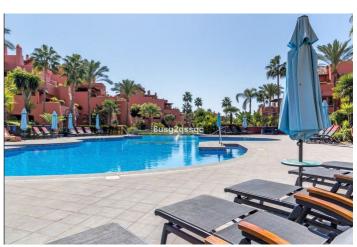

## Costa del Sol, Estepona

Exceptional Opportunity in El Padrón, Estepona – Your Dream Home Awaits Discover a fantastic opportunity to transform this charming semi-detached house into your ideal dream home. Located in the peaceful enclave of El Padrón, Estepona, this property offers a unique blend of comfort, convenience, and potential. With 150 m² of well-planned living space, the home features 3 generous bedrooms with built-in wardrobes, 2 modern bathrooms, and a guest toilet. The master bedroom opens onto a sunny, south-facing terrace—perfect for relaxing and enjoying the Andalusian sunshine. Fully furnished and ready to move into, the property includes a fully equipped kitchen with a utility room, double glazing throughout, and quality finishes. Outdoor living is a delight here, with a partially covered front patio and a larger south-facing rear terrace—ideal for entertaining or simply unwinding. Residents also enjoy access to a communal garden and swimming pool, along with a dedicated parking space. Ideally situated between Estepona and Marbella, this home is just opposite the vibrant Laguna Village and close to the town centre, marina, supermarkets, beaches, and a scenic promenade. Built in 2005 and maintained in excellent condition, the property offers both lifestyle and investment appeal in one of the Costa del Sol's most desirable locations. Don't miss out on this superb opportunity to create your perfect home in the sun.

> Close To Sea Close To Shops Close To Town

**Pool Furniture** Kitchen Communal **Fully Furnished Fully Fitted** 

Part Furnished

Garden **Parking** Security Communal **Gated Complex** Communal

**Utilities** Electricity