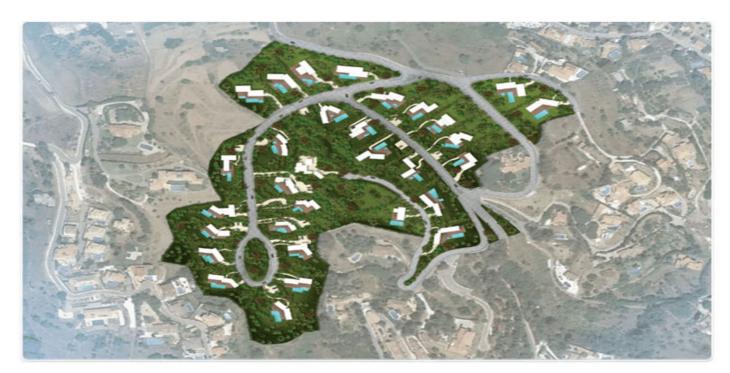

## Costa del Sol, Benalmádena

Exclusive plot in Rancho Santa Monica, Benalmadena - Luxury, privacy and a safe investment. Imagine waking up every morning enveloped in the calm of nature, with the sound of the breeze and breathtaking views. This spectacular plot of 2,000 m<sup>2</sup>, located in the prestigious private urbanization Rancho Santa Monica in Benalmadena, is the perfect opportunity to build the villa of your dreams or make a smart and safe investment in one of the most coveted areas of the Costa del Sol. Privileged location: between sea and mountains Located in an incomparable natural environment, this plot offers panoramic views of the Mediterranean Sea and the mountains that surround the area. It is a place where serenity and exclusivity meet, ideal for those who are looking to disconnect without moving away from modern comforts. Benalmádena, known for its enviable year-round climate, golden beaches and vibrant cultural and leisure offerings, is just a few minutes away. In addition, prestigious golf courses, marinas, gourmet restaurants and high-end amenities are within easy reach, all without sacrificing the privacy and security offered by this exclusive development. Exceptional construction potential With a buildable area of 350 m<sup>2</sup>, this plot allows you to design a home that combines luxury, comfort and modern design, surrounded by large gardens, private pool and outdoor spaces ideal for enjoying the sun and the views. From an elegant family villa to a contemporary style residence with large windows and open terraces: here you can give life to any architectural project you can imagine. Smart investment with a future Beyond its beauty, this plot represents a solid investment opportunity in an area where demand and property values continue to grow steadily. Benalmádena and, in particular, Rancho Santa Mónica, have become a top destination for national and international buyers looking for security, quality of life and exclusivity. Whether you plan to build your permanent home or are looking for an investment with high long-term returns, this property is a winning bet. Why this plot is unique: ✓ Exclusive and secure location in a private urbanization. ✓ 2.000 m² of land to design the perfect villa. ✓ 350 m² of buildability to build without creative limits. ✓ Natural surroundings and breathtaking sea and mountain views. Proximity to beaches, premium services and the international airport of Malaga. revaluation in a highly prestigious area. Do not miss this unique opportunity. Can you imagine yourself living here, or perhaps developing a luxury project in one of the most sought after locations on the Costa del Sol? Contact us today for more information and a personalized visit! Contact us for more plots in the area.