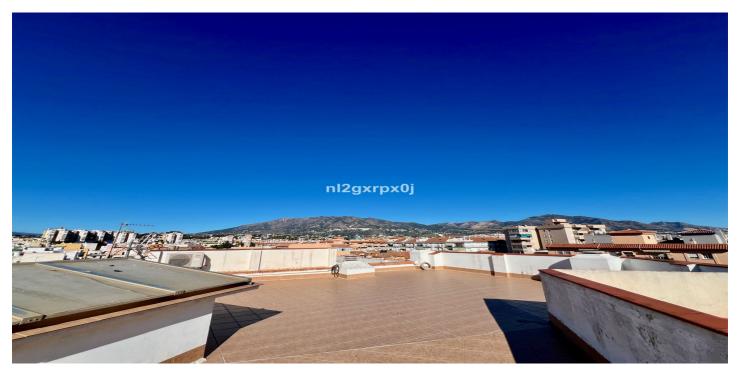

## Costa del Sol, Las Lagunas

Building composed of ground floor, first, second and third floors above and roof, distributed as follows: - THE GROUND FLOOR, consists of entrance to the building, vertical communication staircase, two commercial premises and open interior patio for lighting and ventilation. 218.73 m2 - THE FIRST FLOOR ABOVE, consists of vertical communication staircase and two floors, one with two bedrooms and the other with three. - THE SECOND FLOOR ABOVE, consists of vertical communication staircase and two floors, one with two bedrooms and the other with three. - THE THIRD FLOOR ABOVE, consists of vertical communication staircase and two floors, one with two bedrooms and the other with three. - AND ROOF FLOOR, with a communal walkable roof terrace, which is accessed through the vertical communication staircase from the ground floor. In total, the building consists of six floors or dwellings, and two commercial premises with entrance through the aforementioned portal on the ground floor and vertical communication staircase. The plot on which the building is located has a registered area of two hundred and eighteen square meters and seventy-three decimetres (218.73 m2). The cadastral area is two hundred and twenty-four square meters (224 m2). The building occupies a plot area of one hundred and ninety-seven square meters (197.28 m2), which added to the twenty-one square meters (21.45 m2) of surface of the interior patio, results in a total of two hundred and eighteen square meters (218.73 m2) of surface of the same. The closed built area on the ground floor is one hundred and ninetyseven square meters (197.28 m2), including the common areas, plus twenty-one square meters (21.45 m2) corresponding to the interior open patio. The closed constructed area consists of seventeen square meters (17.53 m2) in common areas, entrance hall and vertical communication staircase, and one hundred and seventy-nine square meters with seventy-five square decimeters (179.75 m2) on two residential floors. The closed constructed area on the first floor is two hundred and six square meters with thirty square decimeters (206.30 m2), of which eleven square meters with forty-five square decimeters (11.45 m2) correspond to the vertical communication staircase, and the remaining one hundred and ninety-four square meters (194.85 m2) to two floors. In addition, there are two open terraces with a total of six square meters with fifty square decimeters (6.50 m2). The closed constructed area on the second floor above is two hundred and six square meters (206.30 m2), of which eleven square meters (11.45 m2) correspond to the vertical communication staircase, and the remaining one hundred and ninety-four square meters (194.85 m2) to two floors with two and three bedrooms. In addition, there are two open terraces with a total of six meters and fifty square decimeters (6.50 m2). The closed constructed area on the third floor above is one hundred and sixty-four meters and twenty square decimeters (164.20 m2), of which eleven square meters (11.45 m2) correspond to the vertical communication staircase, and the remaining one hundred and fifty-two meters and seventy-five square decimeters (152.75 m2) to two floors-dwelling. In addition, there are two open terraces with a total of twenty-eight square meters (28.30 m2) With the above, the total closed constructed area of the building is seven hundred and seventy-four meters with eight square decimeters (774.08 m2), of which fifty-one meters with eighty-eight square decimeters (51.88 m2) correspond to common areas and the remaining seven hundred and twenty-two meters with twenty square decimeters (722.20 m2) to eight flats-dwelling on the ground floor and first to third floors above. In addition, it has twenty-one meters with forty-five square decimeters (21.45 m2) in an open interior patio and forty-one meters with thirty square decimeters (41.30 m2) in open terraces. Building boundaries: Its boundaries are the same as the plot on which it is built. \* NO ELEVATOR \* A/C \* EQUIPPED KITCHENS \* SOLARIUM