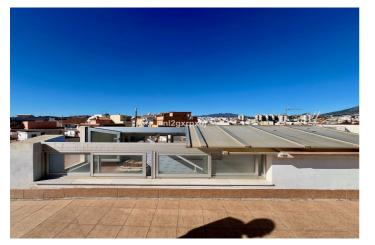

## Costa del Sol, Las Lagunas

Building composed of ground floor, first, second and third floors above and roof, distributed as follows: - THE GROUND FLOOR, consists of entrance to the building, vertical communication staircase, two commercial premises and open interior patio for lighting and ventilation. 218.73 m2 - THE FIRST FLOOR ABOVE, consists of vertical communication staircase and two floors, one with two bedrooms and the other with three. - THE SECOND FLOOR ABOVE, consists of vertical communication staircase and two floors, one with two bedrooms and the other with three. - THE THIRD FLOOR ABOVE, consists of vertical communication staircase and two floors, one with two bedrooms and the other with three. - AND ROOF FLOOR, with a communal walkable roof terrace, which is accessed through the vertical communication staircase from the ground floor. In total, the building consists of six floors or dwellings, and two commercial premises with entrance through the aforementioned portal on the ground floor and vertical communication staircase. The plot on which the building is located has a registered area of two hundred and eighteen square meters and seventy-three decimetres (218.73 m2). The cadastral area is two hundred and twenty-four square meters (224 m2). The building occupies a plot area of one hundred and ninety-seven square meters (197.28 m2), which added to the twenty-one square meters (21.45 m2) of surface of the interior patio, results in a total of two hundred and eighteen square meters (218.73 m2) of surface of the same. The closed built area on the ground floor is one hundred and ninetyseven square meters (197.28 m2), including the common areas, plus twenty-one square meters (21.45 m2) corresponding to the interior open patio. The closed constructed area consists of seventeen square meters (17.53 m2) in common areas, entrance hall and vertical communication staircase, and one hundred and seventy-nine square meters with seventy-five square decimeters (179.75 m2) on two residential floors. The closed constructed area on the first floor is two hundred and six square meters with thirty square decimeters (206.30 m2), of which eleven square meters with forty-five square decimeters (11.45 m2) correspond to the vertical communication staircase, and the remaining one hundred and ninety-four square meters (194.85 m2) to two floors. In addition, there are two open terraces with a total of six square meters with fifty square decimeters (6.50 m2). The closed constructed area on the second floor above is two hundred and six square meters (206.30 m2), of which eleven square meters (11.45 m2) correspond to the vertical communication staircase, and the remaining one hundred and ninety-four square meters (194.85 m2) to two floors with two and three bedrooms. In addition, there are two open terraces with a total of six meters and fifty square decimeters (6.50 m2). The closed constructed area on the third floor above is one hundred and sixty-four meters and twenty square decimeters (164.20 m2), of which eleven square meters (11.45 m2) correspond to the vertical communication staircase, and the remaining one hundred and fifty-two meters and seventy-five square decimeters (152.75 m2) to two floors-dwelling. In addition, there are two open terraces with a total of twenty-eight square meters (28.30 m2) With the above, the total closed constructed area of the building is seven hundred and seventy-four meters with eight square decimeters (774.08 m2), of which fifty-one meters with eighty-eight square decimeters (51.88 m2) correspond to common areas and the remaining seven hundred and twenty-two meters with twenty square decimeters (722.20 m2) to eight flats-dwelling on the ground floor and first to third floors above. In addition, it has twenty-one meters with forty-five square decimeters (21.45 m2) in an open interior patio and forty-one meters with thirty square decimeters (41.30 m2) in open terraces. Building boundaries: Its boundaries are the same as the plot on which it is built. \* NO ELEVATOR \* A/C \* EQUIPPED KITCHENS \* SOLARIUM