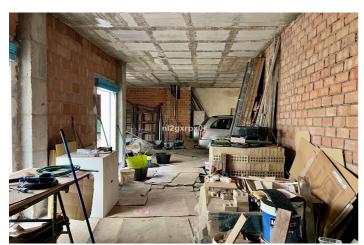

## Costa del Sol, Las Lagunas

Building composed of ground floor, first, second and third floors above and roof, distributed as follows: - THE GROUND FLOOR, consists of entrance to the building, vertical communication staircase, two commercial premises and open interior patio for lighting and ventilation. 218.73 m2 - THE FIRST FLOOR ABOVE, consists of vertical communication staircase and two floors, one with two bedrooms and the other with three. - THE SECOND FLOOR ABOVE, consists of vertical communication staircase and two floors, one with two bedrooms and the other with three. - THE THIRD FLOOR ABOVE, consists of vertical communication staircase and two floors, one with two bedrooms and the other with three. - AND ROOF FLOOR, with a communal walkable roof terrace, which is accessed through the vertical communication staircase from the ground floor. In total, the building consists of six floors or dwellings, and two commercial premises with entrance through the aforementioned portal on the ground floor and vertical communication staircase. The plot on which the building is located has a registered area of two hundred and eighteen square meters and seventy-three decimetres (218.73 m2). The cadastral area is two hundred and twenty-four square meters (224 m2). The building occupies a plot area of one hundred and ninety-seven square meters (197.28 m2), which added to the twenty-one square meters (21.45 m2) of surface of the interior patio, results in a total of two hundred and eighteen square meters (218.73 m2) of surface of the same. The closed built area on the ground floor is one hundred and ninetyseven square meters (197.28 m2), including the common areas, plus twenty-one square meters (21.45 m2) corresponding to the interior open patio. The closed constructed area consists of seventeen square meters (17.53 m2) in common areas, entrance hall and vertical communication staircase, and one hundred and seventy-nine square meters with seventy-five square decimeters (179.75 m2) on two residential floors. The closed constructed area on the first floor is two hundred and six square meters with thirty square decimeters (206.30 m2), of which eleven square meters with forty-five square decimeters (11.45 m2) correspond to the vertical communication staircase, and the remaining one hundred and ninety-four square meters (194.85 m2) to two floors. In addition, there are two open terraces with a total of six square meters with fifty square decimeters (6.50 m2). The closed constructed area on the second floor above is two hundred and six square meters (206.30 m2), of which eleven square meters (11.45 m2) correspond to the vertical communication staircase, and the remaining one hundred and ninety-four square meters (194.85 m2) to two floors with two and three bedrooms. In addition, there are two open terraces with a total of six meters and fifty square decimeters (6.50 m2). The closed constructed area on the third floor above is one hundred and sixty-four meters and twenty square decimeters (164.20 m2), of which eleven square meters (11.45 m2) correspond to the vertical communication staircase, and the remaining one hundred and fifty-two meters and seventy-five square decimeters (152.75 m2) to two floors-dwelling. In addition, there are two open terraces with a total of twenty-eight square meters (28.30 m2) With the above, the total closed constructed area of the building is seven hundred and seventy-four meters with eight square decimeters (774.08 m2), of which fifty-one meters with eighty-eight square decimeters (51.88 m2) correspond to common areas and the remaining seven hundred and twenty-two meters with twenty square decimeters (722.20 m2) to eight flats-dwelling on the ground floor and first to third floors above. In addition, it has twenty-one meters with forty-five square decimeters (21.45 m2) in an open interior patio and forty-one meters with thirty square decimeters (41.30 m2) in open terraces. Building boundaries: Its boundaries are the same as the plot on which it is built. \* NO ELEVATOR \* A/C \* EQUIPPED KITCHENS \* SOLARIUM