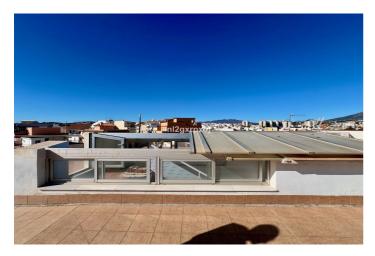

## Costa del Sol, Las Lagunas

Building composed of ground floor, first, second and third floors above and roof, distributed as follows: - THE GROUND FLOOR, consists of entrance to the building, vertical communication staircase, two commercial premises and open interior patio for lighting and ventilation. 218.73 m2 - THE FIRST FLOOR ABOVE, consists of vertical communication staircase and two floors, one with two bedrooms and the other with three. - THE SECOND FLOOR ABOVE, consists of vertical communication staircase and two floors, one with two bedrooms and the other with three. - THE THIRD FLOOR ABOVE, consists of vertical communication staircase and two floors, one with two bedrooms and the other with three. - AND ROOF FLOOR, with a communal walkable roof terrace, which is accessed through the vertical communication staircase from the ground floor. In total, the building consists of six floors or dwellings, and two commercial premises with entrance through the aforementioned portal on the ground floor and vertical communication staircase. The plot on which the building is located has a registered area of two hundred and eighteen square meters and seventy-three decimetres (218.73 m2). The cadastral area is two hundred and twenty-four square meters (224 m2). The building occupies a plot area of one hundred and ninety-seven square meters (197.28 m2), which added to the twenty-one square meters (21.45 m2) of surface of the interior patio, results in a total of two hundred and eighteen square meters (218.73 m2) of surface of the same. The closed built area on the ground floor is one hundred and ninetyseven square meters (197.28 m2), including the common areas, plus twenty-one square meters (21.45 m2) corresponding to the interior open patio. The closed constructed area consists of seventeen square meters (17.53 m2) in common areas, entrance hall and vertical communication staircase, and one hundred and seventy-nine square meters with seventy-five square decimeters (179.75 m2) on two residential floors. The closed constructed area on the first floor is two hundred and six square meters with thirty square decimeters (206.30 m2), of which eleven square meters with forty-five square decimeters (11.45 m2) correspond to the vertical communication staircase, and the remaining one hundred and ninety-four square meters (194.85 m2) to two floors. In addition, there are two open terraces with a total of six square meters with fifty square decimeters (6.50 m2). The closed constructed area on the second floor above is two hundred and six square meters (206.30 m2), of which eleven square meters (11.45 m2) correspond to the vertical communication staircase, and the remaining one hundred and ninety-four square meters (194.85 m2) to two floors with two and three bedrooms. In addition, there are two open terraces with a total of six meters and fifty square decimeters (6.50 m2). The closed constructed area on the third floor above is one hundred and sixty-four meters and twenty square decimeters (164.20 m2), of which eleven square meters (11.45 m2) correspond to the vertical communication staircase, and the remaining one hundred and fifty-two meters and seventy-five square decimeters (152.75 m2) to two floors-dwelling. In addition, there are two open terraces with a total of twenty-eight square meters (28.30 m2) With the above, the total closed constructed area of the building is seven hundred and seventy-four meters with eight square decimeters (774.08 m2), of which fifty-one meters with eighty-eight square decimeters (51.88 m2) correspond to common areas and the remaining seven hundred and twenty-two meters with twenty square decimeters (722.20 m2) to eight flats-dwelling on the ground floor and first to third floors above. In addition, it has twenty-one meters with forty-five square decimeters (21.45 m2) in an open interior patio and forty-one meters with thirty square decimeters (41.30 m2) in open terraces. Building boundaries: Its boundaries are the same as the plot on which it is built. \* NO ELEVATOR \* A/C \* EQUIPPED KITCHENS \* SOLARIUM