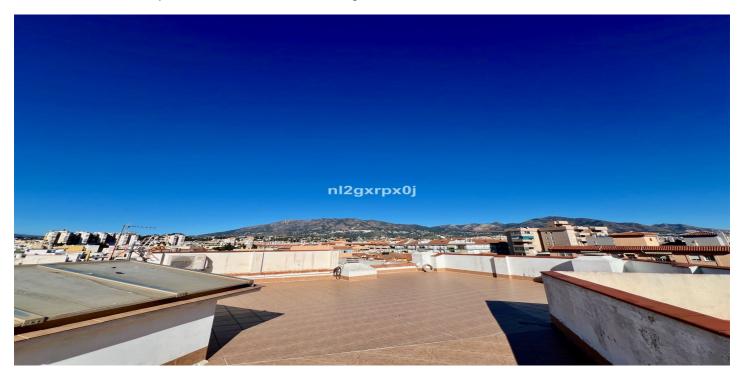

## Costa del Sol, Las Lagunas

Building composed of ground floor, first, second and third floors above and roof, distributed as follows: - THE GROUND FLOOR, consists of entrance to the building, vertical communication staircase, two commercial premises and open interior patio for lighting and ventilation. 218.73 m2 - THE FIRST FLOOR ABOVE, consists of vertical communication staircase and two floors, one with two bedrooms and the other with three. - THE SECOND FLOOR ABOVE, consists of vertical communication staircase and two floors, one with two bedrooms and the other with three. - THE THIRD FLOOR ABOVE, consists of vertical communication staircase and two floors, one with two bedrooms and the other with three. - AND ROOF FLOOR, with a communal walkable roof terrace, which is accessed through the vertical communication staircase from the ground floor. In total, the building consists of six floors or dwellings, and two commercial premises with entrance through the aforementioned portal on the ground floor and vertical communication staircase. The plot on which the building is located has a registered area of two hundred and eighteen square meters and seventy-three decimetres (218.73 m2). The cadastral area is two hundred and twenty-four square meters (224 m2). The building occupies a plot area of one hundred and ninety-seven square meters (197.28 m2), which added to the twenty-one square meters (21.45 m2) of surface of the interior patio, results in a total of two hundred and eighteen square meters (218.73 m2) of surface of the same. The closed built area on the ground floor is one hundred and ninetyseven square meters (197.28 m2), including the common areas, plus twenty-one square meters (21.45 m2) corresponding to the interior open patio. The closed constructed area consists of seventeen square meters (17.53 m2) in common areas, entrance hall and vertical communication staircase, and one hundred and seventy-nine square meters with seventy-five square decimeters (179.75 m2) on two residential floors. The closed constructed area on the first floor is two hundred and six square meters with thirty square decimeters (206.30 m2), of which eleven square meters with forty-five square decimeters (11.45 m2) correspond to the vertical communication staircase, and the remaining one hundred and ninety-four square meters (194.85 m2) to two floors. In addition, there are two open terraces with a total of six square meters with fifty square decimeters (6.50 m2). The closed constructed area on the second floor above is two hundred and six square meters (206.30 m2), of which eleven square meters (11.45 m2) correspond to the vertical communication staircase, and the remaining one hundred and ninety-four square meters (194.85 m2) to two floors with two and three bedrooms. In addition, there are two open terraces with a total of six meters and fifty square decimeters (6.50 m2). The closed constructed area on the third floor above is one hundred and sixty-four meters and twenty square decimeters (164.20 m2), of which eleven square meters (11.45 m2) correspond to the vertical communication staircase, and the remaining one hundred and fifty-two meters and seventy-five square decimeters (152.75 m2) to two floors-dwelling. In addition, there are two open terraces with a total of twenty-eight square meters (28.30 m2) With the above, the total closed constructed area of the building is seven hundred and seventy-four meters with eight square decimeters (774.08 m2), of which fifty-one meters with eighty-eight square decimeters (51.88 m2) correspond to common areas and the remaining seven hundred and twenty-two meters with twenty square decimeters (722.20 m2) to eight flats-dwelling on the ground floor and first to third floors above. In addition, it has twenty-one meters with forty-five square decimeters (21.45 m2) in an open interior patio and forty-one meters with thirty square decimeters (41.30 m2) in open terraces. Building boundaries: Its boundaries are the same as the plot on which it is built. \* NO ELEVATOR \* A/C \* EQUIPPED KITCHENS \* SOLARIUM