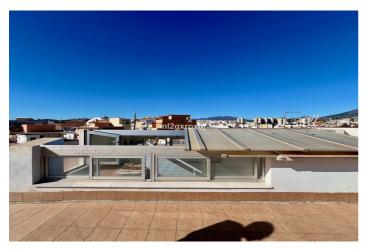

## Costa del Sol, Las Lagunas

Building composed of ground floor, first, second and third floors above and roof, distributed as follows: - THE GROUND FLOOR, consists of entrance to the building, vertical communication staircase, two commercial premises and open interior patio for lighting and ventilation. 218.73 m2 - THE FIRST FLOOR ABOVE, consists of vertical communication staircase and two floors, one with two bedrooms and the other with three. - THE SECOND FLOOR ABOVE, consists of vertical communication staircase and two floors, one with two bedrooms and the other with three. - THE THIRD FLOOR ABOVE, consists of vertical communication staircase and two floors, one with two bedrooms and the other with three. - AND ROOF FLOOR, with a communal walkable roof terrace, which is accessed through the vertical communication staircase from the ground floor. In total, the building consists of six floors or dwellings, and two commercial premises with entrance through the aforementioned portal on the ground floor and vertical communication staircase. The plot on which the building is located has a registered area of two hundred and eighteen square meters and seventy-three decimetres (218.73 m2). The cadastral area is two hundred and twenty-four square meters (224 m2). The building occupies a plot area of one hundred and ninety-seven square meters (197.28 m2), which added to the twenty-one square meters (21.45 m2) of surface of the interior patio, results in a total of two hundred and eighteen square meters (218.73 m2) of surface of the same. The closed built area on the ground floor is one hundred and ninetyseven square meters (197.28 m2), including the common areas, plus twenty-one square meters (21.45 m2) corresponding to the interior open patio. The closed constructed area consists of seventeen square meters (17.53 m2) in common areas, entrance hall and vertical communication staircase, and one hundred and seventy-nine square meters with seventy-five square decimeters (179.75 m2) on two residential floors. The closed constructed area on the first floor is two hundred and six square meters with thirty square decimeters (206.30 m2), of which eleven square meters with forty-five square decimeters (11.45 m2) correspond to the vertical communication staircase, and the remaining one hundred and ninety-four square meters (194.85 m2) to two floors. In addition, there are two open terraces with a total of six square meters with fifty square decimeters (6.50 m2). The closed constructed area on the second floor above is two hundred and six square meters (206.30 m2), of which eleven square meters (11.45 m2) correspond to the vertical communication staircase, and the remaining one hundred and ninety-four square meters (194.85 m2) to two floors with two and three bedrooms. In addition, there are two open terraces with a total of six meters and fifty square decimeters (6.50 m2). The closed constructed area on the third floor above is one hundred and sixty-four meters and twenty square decimeters (164.20 m2), of which eleven square meters (11.45 m2) correspond to the vertical communication staircase, and the remaining one hundred and fifty-two meters and seventy-five square decimeters (152.75 m2) to two floors-dwelling. In addition, there are two open terraces with a total of twenty-eight square meters (28.30 m2) With the above, the total closed constructed area of the building is seven hundred and seventy-four meters with eight square decimeters (774.08 m2), of which fifty-one meters with eighty-eight square decimeters (51.88 m2) correspond to common areas and the remaining seven hundred and twenty-two meters with twenty square decimeters (722.20 m2) to eight flats-dwelling on the ground floor and first to third floors above. In addition, it has twenty-one meters with forty-five square decimeters (21.45 m2) in an open interior patio and forty-one meters with thirty square decimeters (41.30 m2) in open terraces. Building boundaries: Its boundaries are the same as the plot on which it is built. \* NO ELEVATOR \* A/C \* EQUIPPED KITCHENS \* SOLARIUM