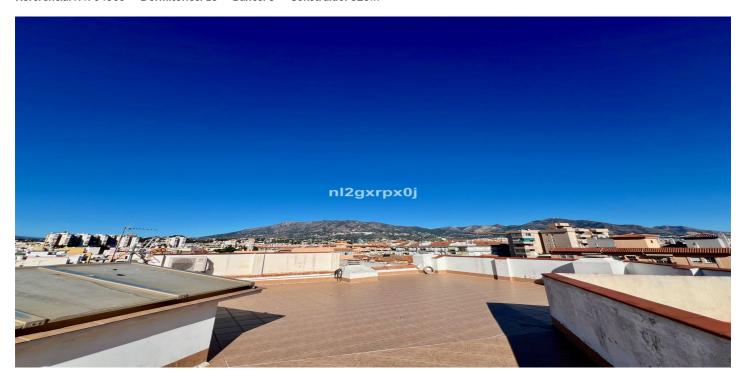

## Costa del Sol, Las Lagunas

Building composed of ground floor, first, second and third floors above and roof, distributed as follows: - THE GROUND FLOOR, consists of entrance to the building, vertical communication staircase, two commercial premises and open interior patio for lighting and ventilation. 218.73 m2 - THE FIRST FLOOR ABOVE, consists of vertical communication staircase and two floors, one with two bedrooms and the other with three. - THE SECOND FLOOR ABOVE, consists of vertical communication staircase and two floors, one with two bedrooms and the other with three. - THE THIRD FLOOR ABOVE, consists of vertical communication staircase and two floors, one with two bedrooms and the other with three. - AND ROOF FLOOR, with a communal walkable roof terrace, which is accessed through the vertical communication staircase from the ground floor. In total, the building consists of six floors or dwellings, and two commercial premises with entrance through the aforementioned portal on the ground floor and vertical communication staircase. The plot on which the building is located has a registered area of two hundred and eighteen square meters and seventy-three decimetres (218.73 m2). The cadastral area is two hundred and twenty-four square meters (224 m2). The building occupies a plot area of one hundred and ninety-seven square meters (197.28 m2), which added to the twenty-one square meters (21.45 m2) of surface of the interior patio, results in a total of two hundred and eighteen square meters (218.73 m2) of surface of the same. The closed built area on the ground floor is one hundred and ninetyseven square meters (197.28 m2), including the common areas, plus twenty-one square meters (21.45 m2) corresponding to the interior open patio. The closed constructed area consists of seventeen square meters (17.53 m2) in common areas, entrance hall and vertical communication staircase, and one hundred and seventy-nine square meters with seventy-five square decimeters (179.75 m2) on two residential floors. The closed constructed area on the first floor is two hundred and six square meters with thirty square decimeters (206.30 m2), of which eleven square meters with forty-five square decimeters (11.45 m2) correspond to the vertical communication staircase, and the remaining one hundred and ninety-four square meters (194.85 m2) to two floors. In addition, there are two open terraces with a total of six square meters with fifty square decimeters (6.50 m2). The closed constructed area on the second floor above is two hundred and six square meters (206.30 m2), of which eleven square meters (11.45 m2) correspond to the vertical communication staircase, and the remaining one hundred and ninety-four square meters (194.85 m2) to two floors with two and three bedrooms. In addition, there are two open terraces with a total of six meters and fifty square decimeters (6.50 m2). The closed constructed area on the third floor above is one hundred and sixty-four meters and twenty square decimeters (164.20 m2), of which eleven square meters (11.45 m2) correspond to the vertical communication staircase, and the remaining one hundred and fifty-two meters and seventy-five square decimeters (152.75 m2) to two floors-dwelling. In addition, there are two open terraces with a total of twenty-eight square meters (28.30 m2) With the above, the total closed constructed area of the building is seven hundred and seventy-four meters with eight square decimeters (774.08 m2), of which fifty-one meters with eighty-eight square decimeters (51.88 m2) correspond to common areas and the remaining seven hundred and twenty-two meters with twenty square decimeters (722.20 m2) to eight flats-dwelling on the ground floor and first to third floors above. In addition, it has twenty-one meters with forty-five square decimeters (21.45 m2) in an open interior patio and forty-one meters with thirty square decimeters (41.30 m2) in open terraces. Building boundaries: Its boundaries are the same as the plot on which it is built. \* NO ELEVATOR \* A/C \* EQUIPPED KITCHENS \* SOLARIUM