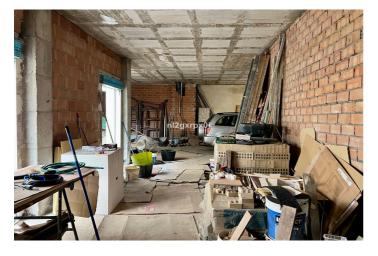

## Costa del Sol, Las Lagunas

Building composed of ground floor, first, second and third floors above and roof, distributed as follows: - THE GROUND FLOOR, consists of entrance to the building, vertical communication staircase, two commercial premises and open interior patio for lighting and ventilation. 218.73 m2 - THE FIRST FLOOR ABOVE, consists of vertical communication staircase and two floors, one with two bedrooms and the other with three. - THE SECOND FLOOR ABOVE, consists of vertical communication staircase and two floors, one with two bedrooms and the other with three. - THE THIRD FLOOR ABOVE, consists of vertical communication staircase and two floors, one with two bedrooms and the other with three. - AND ROOF FLOOR, with a communal walkable roof terrace, which is accessed through the vertical communication staircase from the ground floor. In total, the building consists of six floors or dwellings, and two commercial premises with entrance through the aforementioned portal on the ground floor and vertical communication staircase. The plot on which the building is located has a registered area of two hundred and eighteen square meters and seventy-three decimetres (218.73 m2). The cadastral area is two hundred and twenty-four square meters (224 m2). The building occupies a plot area of one hundred and ninety-seven square meters (197.28 m2), which added to the twenty-one square meters (21.45 m2) of surface of the interior patio, results in a total of two hundred and eighteen square meters (218.73 m2) of surface of the same. The closed built area on the ground floor is one hundred and ninetyseven square meters (197.28 m2), including the common areas, plus twenty-one square meters (21.45 m2) corresponding to the interior open patio. The closed constructed area consists of seventeen square meters (17.53 m2) in common areas, entrance hall and vertical communication staircase, and one hundred and seventy-nine square meters with seventy-five square decimeters (179.75 m2) on two residential floors. The closed constructed area on the first floor is two hundred and six square meters with thirty square decimeters (206.30 m2), of which eleven square meters with forty-five square decimeters (11.45 m2) correspond to the vertical communication staircase, and the remaining one hundred and ninety-four square meters (194.85 m2) to two floors. In addition, there are two open terraces with a total of six square meters with fifty square decimeters (6.50 m2). The closed constructed area on the second floor above is two hundred and six square meters (206.30 m2), of which eleven square meters (11.45 m2) correspond to the vertical communication staircase, and the remaining one hundred and ninety-four square meters (194.85 m2) to two floors with two and three bedrooms. In addition, there are two open terraces with a total of six meters and fifty square decimeters (6.50 m2). The closed constructed area on the third floor above is one hundred and sixty-four meters and twenty square decimeters (164.20 m2), of which eleven square meters (11.45 m2) correspond to the vertical communication staircase, and the remaining one hundred and fifty-two meters and seventy-five square decimeters (152.75 m2) to two floors-dwelling. In addition, there are two open terraces with a total of twenty-eight square meters (28.30 m2) With the above, the total closed constructed area of the building is seven hundred and seventy-four meters with eight square decimeters (774.08 m2), of which fifty-one meters with eighty-eight square decimeters (51.88 m2) correspond to common areas and the remaining seven hundred and twenty-two meters with twenty square decimeters (722.20 m2) to eight flats-dwelling on the ground floor and first to third floors above. In addition, it has twenty-one meters with forty-five square decimeters (21.45 m2) in an open interior patio and forty-one meters with thirty square decimeters (41.30 m2) in open terraces. Building boundaries: Its boundaries are the same as the plot on which it is built. \* NO ELEVATOR \* A/C \* EQUIPPED KITCHENS \* SOLARIUM