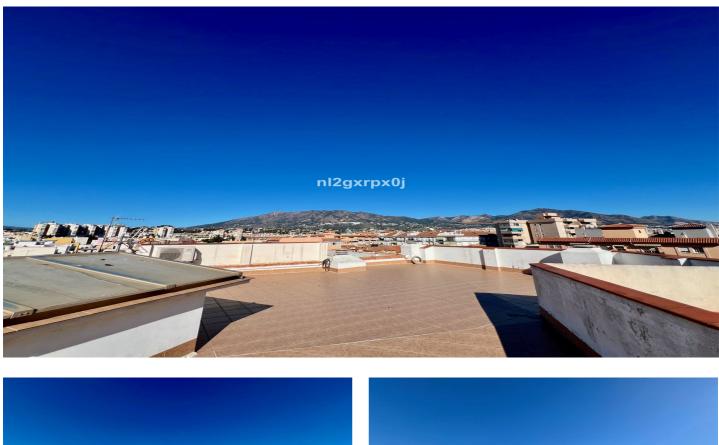

## Costa del Sol, Las Lagunas

Building composed of ground floor, first, second and third floors above and roof, distributed as follows: - THE GROUND FLOOR, consists of entrance to the building, vertical communication staircase, two commercial premises and open interior patio for lighting and ventilation. 218.73 m2 - THE FIRST FLOOR ABOVE, consists of vertical communication staircase and two floors, one with two bedrooms and the other with three. - THE SECOND FLOOR ABOVE, consists of vertical communication staircase and two floors, one with two bedrooms and the other with three. - THE THIRD FLOOR ABOVE, consists of vertical communication staircase and two floors, one with two bedrooms and the other with three. - AND ROOF FLOOR, with a communal walkable roof terrace, which is accessed through the vertical communication staircase from the ground floor. In total, the building consists of six floors or dwellings, and two commercial premises with entrance through the aforementioned portal on the ground floor and vertical communication staircase. The plot on which the building is located has a registered area of two hundred and eighteen square meters and seventy-three decimetres (218.73 m2). The cadastral area is two hundred and twenty-four square meters (224 m2). The building occupies a plot area of one hundred and ninety-seven square meters (197.28 m2), which added to the twenty-one square meters (21.45 m2) of surface of the interior patio, results in a total of two hundred and eighteen square meters (218.73 m2) of surface of the same. The closed built area on the ground floor is one hundred and ninetyseven square meters (197.28 m2), including the common areas, plus twenty-one square meters (21.45 m2) corresponding to the interior open patio. The closed constructed area consists of seventeen square meters (17.53 m2) in common areas, entrance hall and vertical communication staircase, and one hundred and seventy-nine square meters with seventy-five square decimeters (179.75 m2) on two residential floors. The closed constructed area on the first floor is two hundred and six square meters with thirty square decimeters (206.30 m2), of which eleven square meters with forty-five square decimeters (11.45 m2) correspond to the vertical communication staircase, and the remaining one hundred and ninety-four square meters (194.85 m2) to two floors. In addition, there are two open terraces with a total of six square meters with fifty square decimeters (6.50 m2). The closed constructed area on the second floor above is two hundred and six square meters (206.30 m2), of which eleven square meters (11.45 m2) correspond to the vertical communication staircase, and the remaining one hundred and ninety-four square meters (194.85 m2) to two floors with two and three bedrooms. In addition, there are two open terraces with a total of six meters and fifty square decimeters (6.50 m2). The closed constructed area on the third floor above is one hundred and sixty-four meters and twenty square decimeters (164.20 m2), of which eleven square meters (11.45 m2) correspond to the vertical communication staircase, and the remaining one hundred and fifty-two meters and seventy-five square decimeters (152.75 m2) to two floors-dwelling. In addition, there are two open terraces with a total of twenty-eight square meters (28.30 m2) With the above, the total closed constructed area of the building is seven hundred and seventy-four meters with eight square decimeters (774.08 m2), of which fifty-one meters with eighty-eight square decimeters (51.88 m2) correspond to common areas and the remaining seven hundred and twenty-two meters with twenty square decimeters (722.20 m2) to eight flats-dwelling on the ground floor and first to third floors above. In addition, it has twenty-one meters with forty-five square decimeters (21.45 m2) in an open interior patio and forty-one meters with thirty square decimeters (41.30 m2) in open terraces. Building boundaries: Its boundaries are the same as the plot on which it is built. \* NO ELEVATOR \* A/C \* EQUIPPED KITCHENS \* SOLARIUM