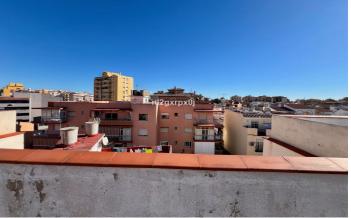

## Costa del Sol, Las Lagunas

Building composed of ground floor, first, second and third floors above and roof, distributed as follows: - THE GROUND FLOOR, consists of entrance to the building, vertical communication staircase, two commercial premises and open interior patio for lighting and ventilation. 218.73 m2 - THE FIRST FLOOR ABOVE, consists of vertical communication staircase and two floors, one with two bedrooms and the other with three. - THE SECOND FLOOR ABOVE, consists of vertical communication staircase and two floors, one with two bedrooms and the other with three. - THE THIRD FLOOR ABOVE, consists of vertical communication staircase and two floors, one with two bedrooms and the other with three. - AND ROOF FLOOR, with a communal walkable roof terrace, which is accessed through the vertical communication staircase from the ground floor. In total, the building consists of six floors or dwellings, and two commercial premises with entrance through the aforementioned portal on the ground floor and vertical communication staircase. The plot on which the building is located has a registered area of two hundred and eighteen square meters and seventy-three decimetres (218.73 m2). The cadastral area is two hundred and twenty-four square meters (224 m2). The building occupies a plot area of one hundred and ninety-seven square meters (197.28 m2), which added to the twenty-one square meters (21.45 m2) of surface of the interior patio, results in a total of two hundred and eighteen square meters (218.73 m2) of surface of the same. The closed built area on the ground floor is one hundred and ninetyseven square meters (197.28 m2), including the common areas, plus twenty-one square meters (21.45 m2) corresponding to the interior open patio. The closed constructed area consists of seventeen square meters (17.53 m2) in common areas, entrance hall and vertical communication staircase, and one hundred and seventy-nine square meters with seventy-five square decimeters (179.75 m2) on two residential floors. The closed constructed area on the first floor is two hundred and six square meters with thirty square decimeters (206.30 m2), of which eleven square meters with forty-five square decimeters (11.45 m2) correspond to the vertical communication staircase, and the remaining one hundred and ninety-four square meters (194.85 m2) to two floors. In addition, there are two open terraces with a total of six square meters with fifty square decimeters (6.50 m2). The closed constructed area on the second floor above is two hundred and six square meters (206.30 m2), of which eleven square meters (11.45 m2) correspond to the vertical communication staircase, and the remaining one hundred and ninety-four square meters (194.85 m2) to two floors with two and three bedrooms. In addition, there are two open terraces with a total of six meters and fifty square decimeters (6.50 m2). The closed constructed area on the third floor above is one hundred and sixty-four meters and twenty square decimeters (164.20 m2), of which eleven square meters (11.45 m2) correspond to the vertical communication staircase, and the remaining one hundred and fifty-two meters and seventy-five square decimeters (152.75 m2) to two floors-dwelling. In addition, there are two open terraces with a total of twenty-eight square meters (28.30 m2) With the above, the total closed constructed area of the building is seven hundred and seventy-four meters with eight square decimeters (774.08 m2), of which fifty-one meters with eighty-eight square decimeters (51.88 m2) correspond to common areas and the remaining seven hundred and twenty-two meters with twenty square decimeters (722.20 m2) to eight flats-dwelling on the ground floor and first to third floors above. In addition, it has twenty-one meters with forty-five square decimeters (21.45 m2) in an open interior patio and forty-one meters with thirty square decimeters (41.30 m2) in open terraces. Building boundaries: Its boundaries are the same as the plot on which it is built. \* NO ELEVATOR \* A/C \* EQUIPPED KITCHENS \* SOLARIUM