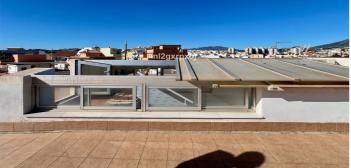

## Costa del Sol, Las Lagunas

Building composed of ground floor, first, second and third floors above and roof, distributed as follows: - THE GROUND FLOOR, consists of entrance to the building, vertical communication staircase, two commercial premises and open interior patio for lighting and ventilation. 218.73 m2 - THE FIRST FLOOR ABOVE, consists of vertical communication staircase and two floors, one with two bedrooms and the other with three. - THE SECOND FLOOR ABOVE, consists of vertical communication staircase and two floors, one with two bedrooms and the other with three. - THE THIRD FLOOR ABOVE, consists of vertical communication staircase and two floors, one with two bedrooms and the other with three. - AND ROOF FLOOR, with a communal walkable roof terrace, which is accessed through the vertical communication staircase from the ground floor. In total, the building consists of six floors or dwellings, and two commercial premises with entrance through the aforementioned portal on the ground floor and vertical communication staircase. The plot on which the building is located has a registered area of two hundred and eighteen square meters and seventy-three decimetres (218.73 m2). The cadastral area is two hundred and twenty-four square meters (224 m2). The building occupies a plot area of one hundred and ninety-seven square meters (197.28 m2), which added to the twenty-one square meters (21.45 m2) of surface of the interior patio, results in a total of two hundred and eighteen square meters (218.73 m2) of surface of the same. The closed built area on the ground floor is one hundred and ninetyseven square meters (197.28 m2), including the common areas, plus twenty-one square meters (21.45 m2) corresponding to the interior open patio. The closed constructed area consists of seventeen square meters (17.53 m2) in common areas, entrance hall and vertical communication staircase, and one hundred and seventy-nine square meters with seventy-five square decimeters (179.75 m2) on two residential floors. The closed constructed area on the first floor is two hundred and six square meters with thirty square decimeters (206.30 m2), of which eleven square meters with forty-five square decimeters (11.45 m2) correspond to the vertical communication staircase, and the remaining one hundred and ninety-four square meters (194.85 m2) to two floors. In addition, there are two open terraces with a total of six square meters with fifty square decimeters (6.50 m2). The closed constructed area on the second floor above is two hundred and six square meters (206.30 m2), of which eleven square meters (11.45 m2) correspond to the vertical communication staircase, and the remaining one hundred and ninety-four square meters (194.85 m2) to two floors with two and three bedrooms. In addition, there are two open terraces with a total of six meters and fifty square decimeters (6.50 m2). The closed constructed area on the third floor above is one hundred and sixty-four meters and twenty square decimeters (164.20 m2), of which eleven square meters (11.45 m2) correspond to the vertical communication staircase, and the remaining one hundred and fifty-two meters and seventy-five square decimeters (152.75 m2) to two floors-dwelling. In addition, there are two open terraces with a total of twenty-eight square meters (28.30 m2) With the above, the total closed constructed area of the building is seven hundred and seventy-four meters with eight square decimeters (774.08 m2), of which fifty-one meters with eighty-eight square decimeters (51.88 m2) correspond to common areas and the remaining seven hundred and twenty-two meters with twenty square decimeters (722.20 m2) to eight flats-dwelling on the ground floor and first to third floors above. In addition, it has twenty-one meters with forty-five square decimeters (21.45 m2) in an open interior patio and forty-one meters with thirty square decimeters (41.30 m2) in open terraces. Building boundaries: Its boundaries are the same as the plot on which it is built. \* NO ELEVATOR \* A/C \* EQUIPPED KITCHENS \* SOLARIUM