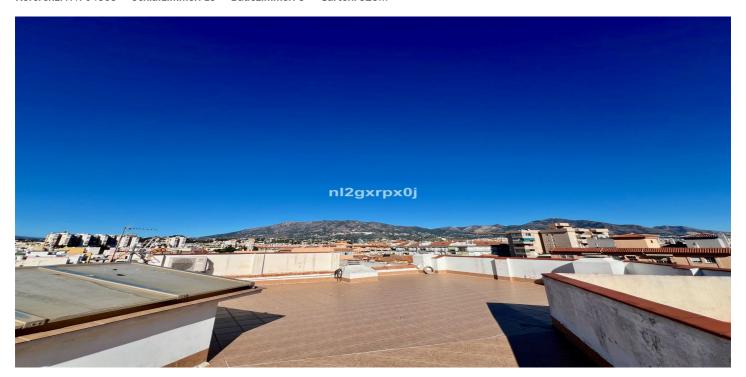

## Costa del Sol, Las Lagunas

Building composed of ground floor, first, second and third floors above and roof, distributed as follows: - THE GROUND FLOOR, consists of entrance to the building, vertical communication staircase, two commercial premises and open interior patio for lighting and ventilation. 218.73 m2 - THE FIRST FLOOR ABOVE, consists of vertical communication staircase and two floors, one with two bedrooms and the other with three. - THE SECOND FLOOR ABOVE, consists of vertical communication staircase and two floors, one with two bedrooms and the other with three. - THE THIRD FLOOR ABOVE, consists of vertical communication staircase and two floors, one with two bedrooms and the other with three. - AND ROOF FLOOR, with a communal walkable roof terrace, which is accessed through the vertical communication staircase from the ground floor. In total, the building consists of six floors or dwellings, and two commercial premises with entrance through the aforementioned portal on the ground floor and vertical communication staircase. The plot on which the building is located has a registered area of two hundred and eighteen square meters and seventy-three decimetres (218.73 m2). The cadastral area is two hundred and twenty-four square meters (224 m2). The building occupies a plot area of one hundred and ninety-seven square meters (197.28 m2), which added to the twenty-one square meters (21.45 m2) of surface of the interior patio, results in a total of two hundred and eighteen square meters (218.73 m2) of surface of the same. The closed built area on the ground floor is one hundred and ninetyseven square meters (197.28 m2), including the common areas, plus twenty-one square meters (21.45 m2) corresponding to the interior open patio. The closed constructed area consists of seventeen square meters (17.53 m2) in common areas, entrance hall and vertical communication staircase, and one hundred and seventy-nine square meters with seventy-five square decimeters (179.75 m2) on two residential floors. The closed constructed area on the first floor is two hundred and six square meters with thirty square decimeters (206.30 m2), of which eleven square meters with forty-five square decimeters (11.45 m2) correspond to the vertical communication staircase, and the remaining one hundred and ninety-four square meters (194.85 m2) to two floors. In addition, there are two open terraces with a total of six square meters with fifty square decimeters (6.50 m2). The closed constructed area on the second floor above is two hundred and six square meters (206.30 m2), of which eleven square meters (11.45 m2) correspond to the vertical communication staircase, and the remaining one hundred and ninety-four square meters (194.85 m2) to two floors with two and three bedrooms. In addition, there are two open terraces with a total of six meters and fifty square decimeters (6.50 m2). The closed constructed area on the third floor above is one hundred and sixty-four meters and twenty square decimeters (164.20 m2), of which eleven square meters (11.45 m2) correspond to the vertical communication staircase, and the remaining one hundred and fifty-two meters and seventy-five square decimeters (152.75 m2) to two floors-dwelling. In addition, there are two open terraces with a total of twenty-eight square meters (28.30 m2) With the above, the total closed constructed area of the building is seven hundred and seventy-four meters with eight square decimeters (774.08 m2), of which fifty-one meters with eighty-eight square decimeters (51.88 m2) correspond to common areas and the remaining seven hundred and twenty-two meters with twenty square decimeters (722.20 m2) to eight flats-dwelling on the ground floor and first to third floors above. In addition, it has twenty-one meters with forty-five square decimeters (21.45 m2) in an open interior patio and forty-one meters with thirty square decimeters (41.30 m2) in open terraces. Building boundaries: Its boundaries are the same as the plot on which it is built. \* NO ELEVATOR \* A/C \* EQUIPPED KITCHENS \* SOLARIUM