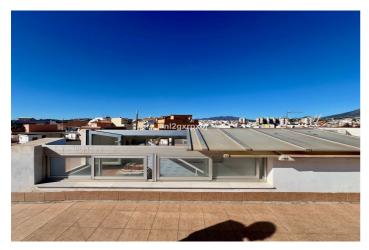

## Costa del Sol, Las Lagunas

Building composed of ground floor, first, second and third floors above and roof, distributed as follows: - THE GROUND FLOOR, consists of entrance to the building, vertical communication staircase, two commercial premises and open interior patio for lighting and ventilation. 218.73 m2 - THE FIRST FLOOR ABOVE, consists of vertical communication staircase and two floors, one with two bedrooms and the other with three. - THE SECOND FLOOR ABOVE, consists of vertical communication staircase and two floors, one with two bedrooms and the other with three. - THE THIRD FLOOR ABOVE, consists of vertical communication staircase and two floors, one with two bedrooms and the other with three. - AND ROOF FLOOR, with a communal walkable roof terrace, which is accessed through the vertical communication staircase from the ground floor. In total, the building consists of six floors or dwellings, and two commercial premises with entrance through the aforementioned portal on the ground floor and vertical communication staircase. The plot on which the building is located has a registered area of two hundred and eighteen square meters and seventy-three decimetres (218.73 m2). The cadastral area is two hundred and twenty-four square meters (224 m2). The building occupies a plot area of one hundred and ninety-seven square meters (197.28 m2), which added to the twenty-one square meters (21.45 m2) of surface of the interior patio, results in a total of two hundred and eighteen square meters (218.73 m2) of surface of the same. The closed built area on the ground floor is one hundred and ninetyseven square meters (197.28 m2), including the common areas, plus twenty-one square meters (21.45 m2) corresponding to the interior open patio. The closed constructed area consists of seventeen square meters (17.53 m2) in common areas, entrance hall and vertical communication staircase, and one hundred and seventy-nine square meters with seventy-five square decimeters (179.75 m2) on two residential floors. The closed constructed area on the first floor is two hundred and six square meters with thirty square decimeters (206.30 m2), of which eleven square meters with forty-five square decimeters (11.45 m2) correspond to the vertical communication staircase, and the remaining one hundred and ninety-four square meters (194.85 m2) to two floors. In addition, there are two open terraces with a total of six square meters with fifty square decimeters (6.50 m2). The closed constructed area on the second floor above is two hundred and six square meters (206.30 m2), of which eleven square meters (11.45 m2) correspond to the vertical communication staircase, and the remaining one hundred and ninety-four square meters (194.85 m2) to two floors with two and three bedrooms. In addition, there are two open terraces with a total of six meters and fifty square decimeters (6.50 m2). The closed constructed area on the third floor above is one hundred and sixty-four meters and twenty square decimeters (164.20 m2), of which eleven square meters (11.45 m2) correspond to the vertical communication staircase, and the remaining one hundred and fifty-two meters and seventy-five square decimeters (152.75 m2) to two floors-dwelling. In addition, there are two open terraces with a total of twenty-eight square meters (28.30 m2) With the above, the total closed constructed area of the building is seven hundred and seventy-four meters with eight square decimeters (774.08 m2), of which fifty-one meters with eighty-eight square decimeters (51.88 m2) correspond to common areas and the remaining seven hundred and twenty-two meters with twenty square decimeters (722.20 m2) to eight flats-dwelling on the ground floor and first to third floors above. In addition, it has twenty-one meters with forty-five square decimeters (21.45 m2) in an open interior patio and forty-one meters with thirty square decimeters (41.30 m2) in open terraces. Building boundaries: Its boundaries are the same as the plot on which it is built. \* NO ELEVATOR \* A/C \* EQUIPPED KITCHENS \* SOLARIUM