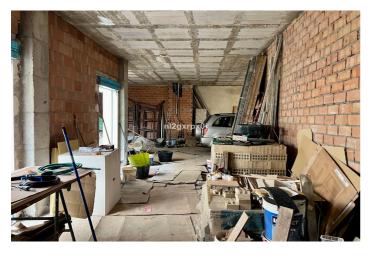

## Costa del Sol, Las Lagunas

Building composed of ground floor, first, second and third floors above and roof, distributed as follows: - THE GROUND FLOOR, consists of entrance to the building, vertical communication staircase, two commercial premises and open interior patio for lighting and ventilation. 218.73 m2 - THE FIRST FLOOR ABOVE, consists of vertical communication staircase and two floors, one with two bedrooms and the other with three. - THE SECOND FLOOR ABOVE, consists of vertical communication staircase and two floors, one with two bedrooms and the other with three. - THE THIRD FLOOR ABOVE, consists of vertical communication staircase and two floors, one with two bedrooms and the other with three. - AND ROOF FLOOR, with a communal walkable roof terrace, which is accessed through the vertical communication staircase from the ground floor. In total, the building consists of six floors or dwellings, and two commercial premises with entrance through the aforementioned portal on the ground floor and vertical communication staircase. The plot on which the building is located has a registered area of two hundred and eighteen square meters and seventy-three decimetres (218.73 m2). The cadastral area is two hundred and twenty-four square meters (224 m2). The building occupies a plot area of one hundred and ninety-seven square meters (197.28 m2), which added to the twenty-one square meters (21.45 m2) of surface of the interior patio, results in a total of two hundred and eighteen square meters (218.73 m2) of surface of the same. The closed built area on the ground floor is one hundred and ninetyseven square meters (197.28 m2), including the common areas, plus twenty-one square meters (21.45 m2) corresponding to the interior open patio. The closed constructed area consists of seventeen square meters (17.53 m2) in common areas, entrance hall and vertical communication staircase, and one hundred and seventy-nine square meters with seventy-five square decimeters (179.75 m2) on two residential floors. The closed constructed area on the first floor is two hundred and six square meters with thirty square decimeters (206.30 m2), of which eleven square meters with forty-five square decimeters (11.45 m2) correspond to the vertical communication staircase, and the remaining one hundred and ninety-four square meters (194.85 m2) to two floors. In addition, there are two open terraces with a total of six square meters with fifty square decimeters (6.50 m2). The closed constructed area on the second floor above is two hundred and six square meters (206.30 m2), of which eleven square meters (11.45 m2) correspond to the vertical communication staircase, and the remaining one hundred and ninety-four square meters (194.85 m2) to two floors with two and three bedrooms. In addition, there are two open terraces with a total of six meters and fifty square decimeters (6.50 m2). The closed constructed area on the third floor above is one hundred and sixty-four meters and twenty square decimeters (164.20 m2), of which eleven square meters (11.45 m2) correspond to the vertical communication staircase, and the remaining one hundred and fifty-two meters and seventy-five square decimeters (152.75 m2) to two floors-dwelling. In addition, there are two open terraces with a total of twenty-eight square meters (28.30 m2) With the above, the total closed constructed area of the building is seven hundred and seventy-four meters with eight square decimeters (774.08 m2), of which fifty-one meters with eighty-eight square decimeters (51.88 m2) correspond to common areas and the remaining seven hundred and twenty-two meters with twenty square decimeters (722.20 m2) to eight flats-dwelling on the ground floor and first to third floors above. In addition, it has twenty-one meters with forty-five square decimeters (21.45 m2) in an open interior patio and forty-one meters with thirty square decimeters (41.30 m2) in open terraces. Building boundaries: Its boundaries are the same as the plot on which it is built. \* NO ELEVATOR \* A/C \* EQUIPPED KITCHENS \* SOLARIUM