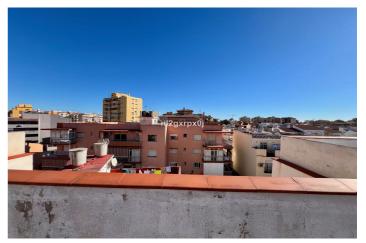

## Costa del Sol, Las Lagunas

Building composed of ground floor, first, second and third floors above and roof, distributed as follows: - THE GROUND FLOOR, consists of entrance to the building, vertical communication staircase, two commercial premises and open interior patio for lighting and ventilation. 218.73 m2 - THE FIRST FLOOR ABOVE, consists of vertical communication staircase and two floors, one with two bedrooms and the other with three. - THE SECOND FLOOR ABOVE, consists of vertical communication staircase and two floors, one with two bedrooms and the other with three. - THE THIRD FLOOR ABOVE, consists of vertical communication staircase and two floors, one with two bedrooms and the other with three. - AND ROOF FLOOR, with a communal walkable roof terrace, which is accessed through the vertical communication staircase from the ground floor. In total, the building consists of six floors or dwellings, and two commercial premises with entrance through the aforementioned portal on the ground floor and vertical communication staircase. The plot on which the building is located has a registered area of two hundred and eighteen square meters and seventy-three decimetres (218.73 m2). The cadastral area is two hundred and twenty-four square meters (224 m2). The building occupies a plot area of one hundred and ninety-seven square meters (197.28 m2), which added to the twenty-one square meters (21.45 m2) of surface of the interior patio, results in a total of two hundred and eighteen square meters (218.73 m2) of surface of the same. The closed built area on the ground floor is one hundred and ninetyseven square meters (197.28 m2), including the common areas, plus twenty-one square meters (21.45 m2) corresponding to the interior open patio. The closed constructed area consists of seventeen square meters (17.53 m2) in common areas, entrance hall and vertical communication staircase, and one hundred and seventy-nine square meters with seventy-five square decimeters (179.75 m2) on two residential floors. The closed constructed area on the first floor is two hundred and six square meters with thirty square decimeters (206.30 m2), of which eleven square meters with forty-five square decimeters (11.45 m2) correspond to the vertical communication staircase, and the remaining one hundred and ninety-four square meters (194.85 m2) to two floors. In addition, there are two open terraces with a total of six square meters with fifty square decimeters (6.50 m2). The closed constructed area on the second floor above is two hundred and six square meters (206.30 m2), of which eleven square meters (11.45 m2) correspond to the vertical communication staircase, and the remaining one hundred and ninety-four square meters (194.85 m2) to two floors with two and three bedrooms. In addition, there are two open terraces with a total of six meters and fifty square decimeters (6.50 m2). The closed constructed area on the third floor above is one hundred and sixty-four meters and twenty square decimeters (164.20 m2), of which eleven square meters (11.45 m2) correspond to the vertical communication staircase, and the remaining one hundred and fifty-two meters and seventy-five square decimeters (152.75 m2) to two floors-dwelling. In addition, there are two open terraces with a total of twenty-eight square meters (28.30 m2) With the above, the total closed constructed area of the building is seven hundred and seventy-four meters with eight square decimeters (774.08 m2), of which fifty-one meters with eighty-eight square decimeters (51.88 m2) correspond to common areas and the remaining seven hundred and twenty-two meters with twenty square decimeters (722.20 m2) to eight flats-dwelling on the ground floor and first to third floors above. In addition, it has twenty-one meters with forty-five square decimeters (21.45 m2) in an open interior patio and forty-one meters with thirty square decimeters (41.30 m2) in open terraces. Building boundaries: Its boundaries are the same as the plot on which it is built. \* NO ELEVATOR \* A/C \* EQUIPPED KITCHENS \* SOLARIUM