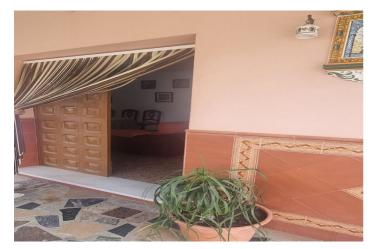

House Features:

Build Area: 75 m<sup>2</sup> Bedrooms: 2 spacious bedrooms Bathrooms: 1 full bathroom Living/Dining Room: Spacious with open-plan kitchen Porch: Large and covered, ideal for outdoor enjoyment, with a barbecue Storage: 30 m<sup>2</sup> Farm Features: