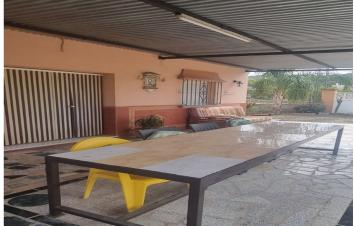

House Features:

Build Area: 75 m<sup>2</sup> Bedrooms: 2 spacious bedrooms Bathrooms: 1 full bathroom Living/Dining Room: Spacious with open-plan kitchen Porch: Large and covered, ideal for outdoor enjoyment, with a barbecue Storage: 30 m<sup>2</sup> Farm Features: