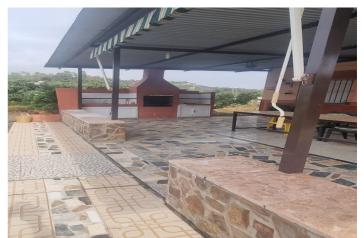

House Features:

Build Area: 75 m<sup>2</sup> Bedrooms: 2 spacious bedrooms Bathrooms: 1 full bathroom Living/Dining Room: Spacious with open-plan kitchen Porch: Large and covered, ideal for outdoor enjoyment, with a barbecue Storage: 30 m<sup>2</sup> Farm Features: