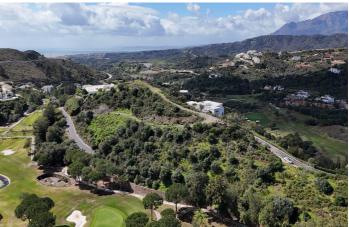

# Costa del Sol, Benahavís

This is a very unique option inside the Marbella Club Golf Resort, in fact, these are two plots on the top of a hill with very panoramic views all around, including golf fairways, lakes, forest, sea, Gibraltar and the African Coastline. The two plots are sold together so this is either for someone wanting to build a large house or for someone wanting to build two houses. The plot's sizes are about 5.100 and 5.300 m2 and both have certain slopes so both basements could benefit from excellent panoramics. Marbella Club Golf Resort is a fully gated complex with 24/7 security and concierge service, par 72 golf course, practice range, equestrian center and Club House Restaurant. The urbanisation is well equipped with firm roads, good lightings, greenery and a fabulous maintenance level. Driving times to the Guadalmina Commercial Center is barely 15 minutes, same as to the center of San Pedro or Estepona. The nearest beach is in Costalita, just 10 minutes down the road. As a residential complex, Marbella Club has a minimum plot size of 4.000 m2 with a 10,6% building allowance, plus terraces and basement. The basements can be up to 25% the surface of the plot's size. Since the plots are sloppy in most cases, the basements can get excellent views which adds a great value to the properties. This reduce building allowance plus the rules of the complex make sure this is a green retreat where the properties do get privacy in a secure environment.