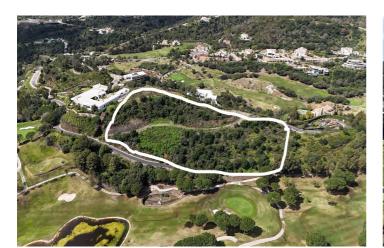

# Costa del Sol, Benahavís

This is a very unique option inside the Marbella Club Golf Resort, in fact, these are two plots on the top of a hill with very panoramic views all around, including golf fairways, lakes, forest, sea, Gibraltar and the African Coastline. The two plots are sold together so this is either for someone wanting to build a large house or for someone wanting to build two houses. The plot's sizes are about 5.100 and 5.300 m2 and both have certain slopes so both basements could benefit from excellent panoramics. Marbella Club Golf Resort is a fully gated complex with 24/7 security and concierge service, par 72 golf course, practice range, equestrian center and Club House Restaurant. The urbanisation is well equipped with firm roads, good lightings, greenery and a fabulous maintenance level. Driving times to the Guadalmina Commercial Center is barely 15 minutes, same as to the center of San Pedro or Estepona. The nearest beach is in Costalita, just 10 minutes down the road. As a residential complex, Marbella Club has a minimum plot size of 4.000 m2 with a 10,6% building allowance, plus terraces and basement. The basements can be up to 25% the surface of the plot's size. Since the plots are sloppy in most cases, the basements can get excellent views which adds a great value to the properties. This reduce building allowance plus the rules of the complex make sure this is a green retreat where the properties do get privacy in a secure environment.