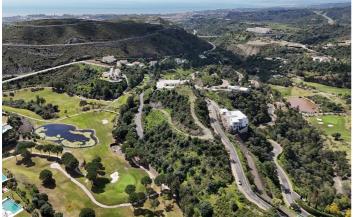

# Costa del Sol, Benahavís

This is a very unique option inside the Marbella Club Golf Resort, in fact, these are two plots on the top of a hill with very panoramic views all around, including golf fairways, lakes, forest, sea, Gibraltar and the African Coastline. The two plots are sold together so this is either for someone wanting to build a large house or for someone wanting to build two houses. The plot's sizes are about 5.100 and 5.300 m2 and both have certain slopes so both basements could benefit from excellent panoramics. Marbella Club Golf Resort is a fully gated complex with 24/7 security and concierge service, par 72 golf course, practice range, equestrian center and Club House Restaurant. The urbanisation is well equipped with firm roads, good lightings, greenery and a fabulous maintenance level. Driving times to the Guadalmina Commercial Center is barely 15 minutes, same as to the center of San Pedro or Estepona. The nearest beach is in Costalita, just 10 minutes down the road. As a residential complex, Marbella Club has a minimum plot size of 4.000 m2 with a 10,6% building allowance, plus terraces and basement. The basements can be up to 25% the surface of the plot's size. Since the plots are sloppy in most cases, the basements can get excellent views which adds a great value to the properties. This reduce building allowance plus the rules of the complex make sure this is a green retreat where the properties do get privacy in a secure environment.