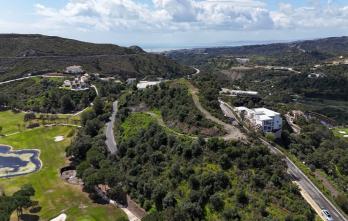

# Costa del Sol, Benahavís

This is a very unique option inside the Marbella Club Golf Resort, in fact, these are two plots on the top of a hill with very panoramic views all around, including golf fairways, lakes, forest, sea, Gibraltar and the African Coastline. The two plots are sold together so this is either for someone wanting to build a large house or for someone wanting to build two houses. The plot's sizes are about 5.100 and 5.300 m2 and both have certain slopes so both basements could benefit from excellent panoramics. Marbella Club Golf Resort is a fully gated complex with 24/7 security and concierge service, par 72 golf course, practice range, equestrian center and Club House Restaurant. The urbanisation is well equipped with firm roads, good lightings, greenery and a fabulous maintenance level. Driving times to the Guadalmina Commercial Center is barely 15 minutes, same as to the center of San Pedro or Estepona. The nearest beach is in Costalita, just 10 minutes down the road. As a residential complex, Marbella Club has a minimum plot size of 4.000 m2 with a 10,6% building allowance, plus terraces and basement. The basements can be up to 25% the surface of the plot's size. Since the plots are sloppy in most cases, the basements can get excellent views which adds a great value to the properties. This reduce building allowance plus the rules of the complex make sure this is a green retreat where the properties do get privacy in a secure environment.