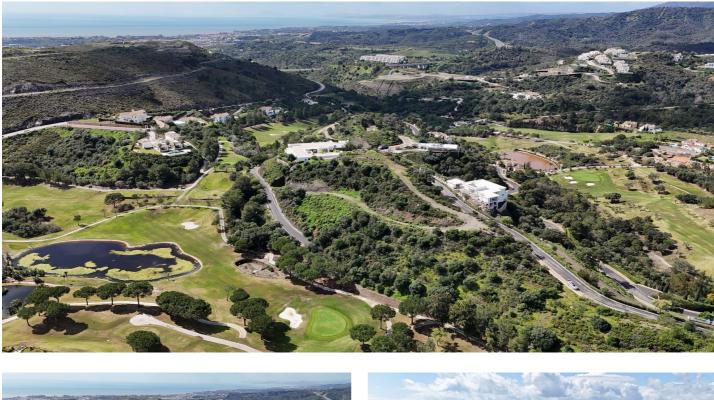

# Costa del Sol, Benahavís

This is a very unique option inside the Marbella Club Golf Resort, in fact, these are two plots on the top of a hill with very panoramic views all around, including golf fairways, lakes, forest, sea, Gibraltar and the African Coastline. The two plots are sold together so this is either for someone wanting to build a large house or for someone wanting to build two houses. The plot's sizes are about 5.100 and 5.300 m2 and both have certain slopes so both basements could benefit from excellent panoramics. Marbella Club Golf Resort is a fully gated complex with 24/7 security and concierge service, par 72 golf course, practice range, equestrian center and Club House Restaurant. The urbanisation is well equipped with firm roads, good lightings, greenery and a fabulous maintenance level. Driving times to the Guadalmina Commercial Center is barely 15 minutes, same as to the center of San Pedro or Estepona. The nearest beach is in Costalita, just 10 minutes down the road. As a residential complex, Marbella Club has a minimum plot size of 4.000 m2 with a 10,6% building allowance, plus terraces and basement. The basements can be up to 25% the surface of the plot's size. Since the plots are sloppy in most cases, the basements can get excellent views which adds a great value to the properties. This reduce building allowance plus the rules of the complex make sure this is a green retreat where the properties do get privacy in a secure environment.