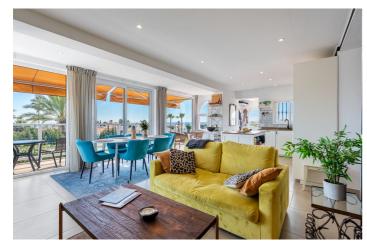

## Costa del Sol, El Faro

Welcome to this beautiful villa in El Faro, Mijas This is a small bright villa that you will love from the beginning. It has 3 bedrooms, 2 bathrooms, a beautiful terrace with stunning sea views with a small splash pool and a covered terrace in southwest with a lot of space for family and friends. When you enter this villa, you will have this sensational feeling for each step you take upwards. You will get more and more wonderful sea view, and you get a great feeling of freedom within your body. Entering the small hallway, the open plan kitchen/living room opens and here you get a breath taking, total panoramic sea view. Passing the kitchen to the left you find a bathroom and 2 bedrooms. Walking through the living room you enter the terrace with a small splash pool and sunbeds. A small step from the terrace and you have a beautiful outdoor shower in total privacy. The terrace takes you down to a great covered terrace with a lot of shade and room for dinners with your family and friends, a bar, and if you want to, you can also build your outdoor kitchen here. Here you also find the door to the 3rd bedroom with an en-suit bathroom, laundry room and storage. There is a garage with space for some storage and the urbanization has a common pool. The villa has Tourist license. Beach: 700 m Closes restaurant and a small supermarket: 250 m. You find a quite a few more restaurants within walking distance.