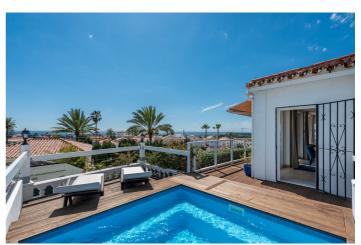

## Costa del Sol, El Faro

Welcome to this beautiful villa in El Faro, Mijas This is a small bright villa that you will love from the beginning. It has 3 bedrooms, 2 bathrooms, a beautiful terrace with stunning sea views with a small splash pool and a covered terrace in southwest with a lot of space for family and friends. When you enter this villa, you will have this sensational feeling for each step you take upwards. You will get more and more wonderful sea view, and you get a great feeling of freedom within your body. Entering the small hallway, the open plan kitchen/living room opens and here you get a breath taking, total panoramic sea view. Passing the kitchen to the left you find a bathroom and 2 bedrooms. Walking through the living room you enter the terrace with a small splash pool and sunbeds. A small step from the terrace and you have a beautiful outdoor shower in total privacy. The terrace takes you down to a great covered terrace with a lot of shade and room for dinners with your family and friends, a bar, and if you want to, you can also build your outdoor kitchen here. Here you also find the door to the 3rd bedroom with an en-suit bathroom, laundry room and storage. There is a garage with space for some storage and the urbanization has a common pool. The villa has Tourist license. Beach: 700 m Closes restaurant and a small supermarket: 250 m. You find a quite a few more restaurants within walking distance.