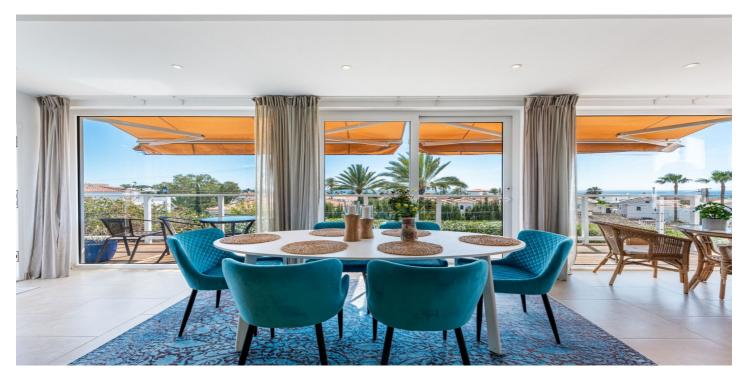

## Costa del Sol, El Faro

Welcome to this beautiful villa in El Faro, Mijas This is a small bright villa that you will love from the beginning. It has 3 bedrooms, 2 bathrooms, a beautiful terrace with stunning sea views with a small splash pool and a covered terrace in southwest with a lot of space for family and friends. When you enter this villa, you will have this sensational feeling for each step you take upwards. You will get more and more wonderful sea view, and you get a great feeling of freedom within your body. Entering the small hallway, the open plan kitchen/living room opens and here you get a breath taking, total panoramic sea view. Passing the kitchen to the left you find a bathroom and 2 bedrooms. Walking through the living room you enter the terrace with a small splash pool and sunbeds. A small step from the terrace and you have a beautiful outdoor shower in total privacy. The terrace takes you down to a great covered terrace with a lot of shade and room for dinners with your family and friends, a bar, and if you want to, you can also build your outdoor kitchen here. Here you also find the door to the 3rd bedroom with an en-suit bathroom, laundry room and storage. There is a garage with space for some storage and the urbanization has a common pool. The villa has Tourist license. Beach: 700 m Closes restaurant and a small supermarket: 250 m. You find a quite a few more restaurants within walking distance.