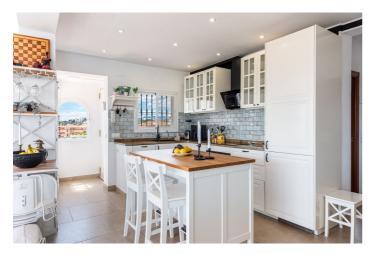

## Costa del Sol, El Faro

Welcome to this beautiful villa in El Faro, Mijas This is a small bright villa that you will love from the beginning. It has 3 bedrooms, 2 bathrooms, a beautiful terrace with stunning sea views with a small splash pool and a covered terrace in southwest with a lot of space for family and friends. When you enter this villa, you will have this sensational feeling for each step you take upwards. You will get more and more wonderful sea view, and you get a great feeling of freedom within your body. Entering the small hallway, the open plan kitchen/living room opens and here you get a breath taking, total panoramic sea view. Passing the kitchen to the left you find a bathroom and 2 bedrooms. Walking through the living room you enter the terrace with a small splash pool and sunbeds. A small step from the terrace and you have a beautiful outdoor shower in total privacy. The terrace takes you down to a great covered terrace with a lot of shade and room for dinners with your family and friends, a bar, and if you want to, you can also build your outdoor kitchen here. Here you also find the door to the 3rd bedroom with an en-suit bathroom, laundry room and storage. There is a garage with space for some storage and the urbanization has a common pool. The villa has Tourist license. Beach: 700 m Closes restaurant and a small supermarket: 250 m. You find a quite a few more restaurants within walking distance.