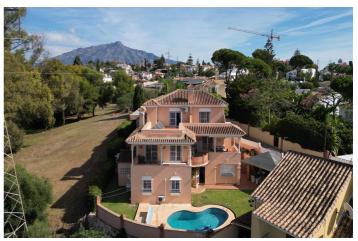

## Costa del Sol, San Pedro de Alcántara

Welcome to this stunning classic-style villa is located in Alta Vista, San Pedro de Alcántara, Málaga. With a plot size of 1000m² and a built area of 500m², this property offers ample space to enjoy life on the Costa del Sol. The villa features 6 bedrooms and 5 bathrooms, making it the perfect home for a family. Each bedroom is designed with attention to detail and offers a cozy and relaxing atmosphere. The villa is classified as luxury and boasts a private pool and garden. Enjoy a refreshing dip in the pool during the hot summer days or relax in the garden while enjoying the Mediterranean climate. The property also features air conditioning to stay cool throughout the year. The fully equipped kitchen is perfect for cooking enthusiasts. With appliances and plenty of storage space, you can prepare delicious meals for your family and friends. The villa also has a private terrace where you can enjoy outdoor dining or simply relax and take in the street views. The location of this villa is ideal as it is situated in a hilly area with stunning views. It also has all the necessary amenities nearby, such as shops, restaurants, and public transportation.