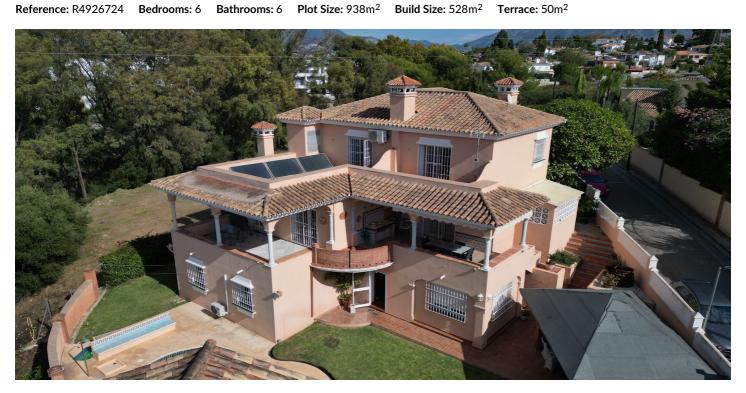

## Detached Villa for sale in San Pedro de Alcántara, Marbella

1,400,000 €

Reference: R4926724 Bedrooms: 6 Bathrooms: 6 Plot Size: 938m<sup>2</sup> Build Size: 528m<sup>2</sup>

## Costa del Sol, San Pedro de Alcántara

Welcome to this stunning classic-style villa is located in Alta Vista, San Pedro de Alcántara, Málaga. With a plot size of 1000m² and a built area of 500m², this property offers ample space to enjoy life on the Costa del Sol. The villa features 6 bedrooms and 5 bathrooms, making it the perfect home for a family. Each bedroom is designed with attention to detail and offers a cozy and relaxing atmosphere. The villa is classified as luxury and boasts a private pool and garden. Enjoy a refreshing dip in the pool during the hot summer days or relax in the garden while enjoying the Mediterranean climate. The property also features air conditioning to stay cool throughout the year. The fully equipped kitchen is perfect for cooking enthusiasts. With appliances and plenty of storage space, you can prepare delicious meals for your family and friends. The villa also has a private terrace where you can enjoy outdoor dining or simply relax and take in the street views. The location of this villa is ideal as it is situated in a hilly area with stunning views. It also has all the necessary amenities nearby, such as shops, restaurants, and public transportation.