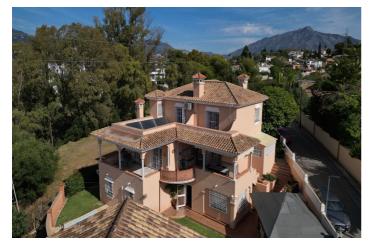

## Costa del Sol, San Pedro de Alcántara

Welcome to this stunning classic-style villa is located in Alta Vista, San Pedro de Alcántara, Málaga. With a plot size of 1000m² and a built area of 500m², this property offers ample space to enjoy life on the Costa del Sol. The villa features 6 bedrooms and 5 bathrooms, making it the perfect home for a family. Each bedroom is designed with attention to detail and offers a cozy and relaxing atmosphere. The villa is classified as luxury and boasts a private pool and garden. Enjoy a refreshing dip in the pool during the hot summer days or relax in the garden while enjoying the Mediterranean climate. The property also features air conditioning to stay cool throughout the year. The fully equipped kitchen is perfect for cooking enthusiasts. With appliances and plenty of storage space, you can prepare delicious meals for your family and friends. The villa also has a private terrace where you can enjoy outdoor dining or simply relax and take in the street views. The location of this villa is ideal as it is situated in a hilly area with stunning views. It also has all the necessary amenities nearby, such as shops, restaurants, and public transportation.