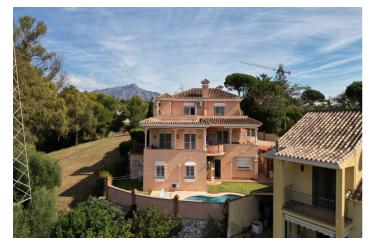

## Costa del Sol, San Pedro de Alcántara

Welcome to this stunning classic-style villa is located in Alta Vista, San Pedro de Alcántara, Málaga. With a plot size of 1000m² and a built area of 500m², this property offers ample space to enjoy life on the Costa del Sol. The villa features 6 bedrooms and 5 bathrooms, making it the perfect home for a family. Each bedroom is designed with attention to detail and offers a cozy and relaxing atmosphere. The villa is classified as luxury and boasts a private pool and garden. Enjoy a refreshing dip in the pool during the hot summer days or relax in the garden while enjoying the Mediterranean climate. The property also features air conditioning to stay cool throughout the year. The fully equipped kitchen is perfect for cooking enthusiasts. With appliances and plenty of storage space, you can prepare delicious meals for your family and friends. The villa also has a private terrace where you can enjoy outdoor dining or simply relax and take in the street views. The location of this villa is ideal as it is situated in a hilly area with stunning views. It also has all the necessary amenities nearby, such as shops, restaurants, and public transportation.