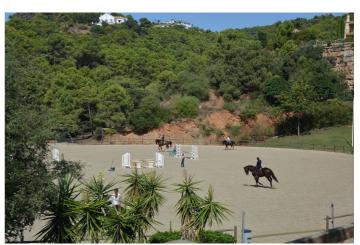

## Costa del Sol, Benahavís

Plot for sale within the Marbella Club Golf Resort. This is a fully gated community, with camera surveillance circuit, internal barriers and 24-hour concierge-security. It also has an equestrian center, golf course and restaurant. The roads are wide, illuminated and monitored. This plot has1986 m2 and a building allowance of 332 m2 in two levels, plus terraces. Basement is not allowed in this plot. The nearest beach is pretty nice, Costalita. There are several supermarkets nearby (Mercadona, Aldi, Lidl), private schools (Atalaya, San José), shops, golf courses and restaurants within a radius of about 10 minutes by car. Marbella Club is a brand that guarantees superior quality, in a great area to live and an excellent investment.

## **Features:**

FeaturesOrientationViews24 Hour ReceptionSouthCountryBarWestGardenRestaurant On SiteSouth WestForest

Day Care Stables

Setting Condition Pool

Close To Golf Excellent Room for Pool

Urbanisation Close To Town Close To Schools Frontline Golf Suburban