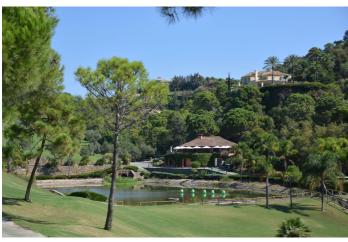

## Costa del Sol, Benahavís

Plot for sale within the Marbella Club Golf Resort. This is a fully gated community, with camera surveillance circuit, internal barriers and 24-hour concierge-security. It also has an equestrian center, golf course and restaurant. The roads are wide, illuminated and monitored. This plot has1986 m2 and a building allowance of 332 m2 in two levels, plus terraces. Basement is not allowed in this plot. The nearest beach is pretty nice, Costalita. There are several supermarkets nearby (Mercadona, Aldi, Lidl), private schools (Atalaya, San José), shops, golf courses and restaurants within a radius of about 10 minutes by car. Marbella Club is a brand that guarantees superior quality, in a great area to live and an excellent investment.

## **Features:**

FeaturesOrientationViews24 Hour ReceptionSouthCountryBarWestGardenRestaurant On SiteSouth WestForest

Day Care Stables

Setting Condition Pool

Close To Golf Excellent Room for Pool

Urbanisation Close To Town Close To Schools Frontline Golf Suburban