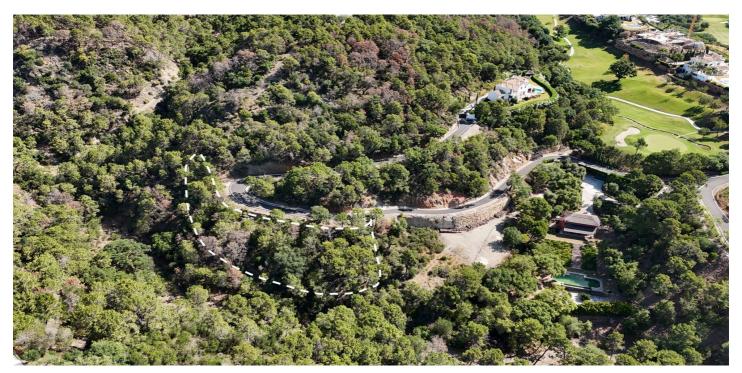

## Residential Plot for sale in Benahavís, Benahavís

400,000 €

**Reference**: R5008576 **Plot Size**: 1,986m<sup>2</sup>

## Costa del Sol, Benahavís

Plot for sale within the Marbella Club Golf Resort. This is a fully gated community, with camera surveillance circuit, internal barriers and 24-hour concierge-security. It also has an equestrian center, golf course and restaurant. The roads are wide, illuminated and monitored. This plot has1986 m2 and a building allowance of 332 m2 in two levels, plus terraces. Basement is not allowed in this plot. The nearest beach is pretty nice, Costalita. There are several supermarkets nearby (Mercadona, Aldi, Lidl), private schools (Atalaya, San José), shops, golf courses and restaurants within a radius of about 10 minutes by car. Marbella Club is a brand that guarantees superior quality, in a great area to live and an excellent investment.