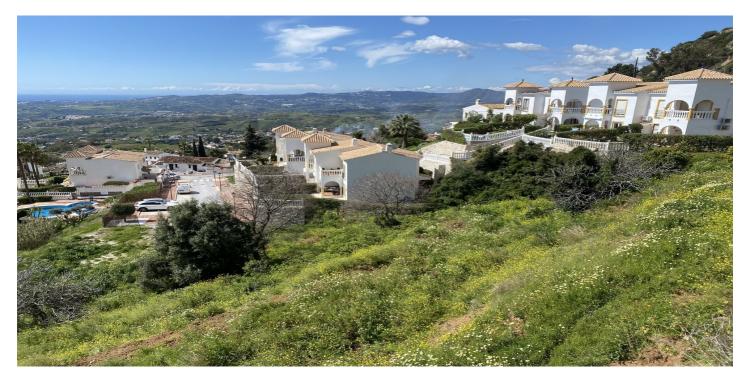

## Costa del Sol, Mijas Costa

Three prime development plots totalling 6,100 sqm, offering breathtaking views near Mijas Pueblo, are available for sale. Overview: Three prime development plots totalling 6,100 sqm, offering breathtaking views near Mijas Pueblo, are available for sale. They provide a solid foundation for design and implementation, with the potential to develop up to 53 units across the three projects (10, 13, and 30 units respectively). Plots 1 & 2 are assets of Shermijas SL Plot 3 is the land asset of Sapromijas S L The land or the companies are available for sale. Plot 1. A self contained plot 5 minute walk from Mijas Pueblo with stunning views has outline permission for 10 apartments or town houses. Infrastructure requirements are normal. Plots 2 & 3 require the installation of a new road and waste pipe. However, this has been factored into the financial projections. Despite this, the prime location and low land cost of €40,000 per unit position these plots will attract premium prices upon completion. Introduction (Plot 1 and 2) The Shermijas Project is a residential development opportunity featuring 10 & 13 apartments or town houses respectively across two plots on Camino De Los Caños, between Calle El Cantillar, in the Mijas municipality. These plots are designated as Unconsolidated Urban Land (SUNC) sector AA, under the General Urban Planning Plan (PGOU) of Mijas. The combined buildable area of 3,382 sq m offers significant potential for high-quality residential apartments. Sapromijas Project Introduction (Plot 3) Overview Key Project Details Plot Size and Characteristics: The plot spans 6,000 sqm and features an irregular shape with significant topographical variations. It is bounded by public roads to the north and south, public equipment to the east, and private residences to the west. Buildable Area: The usable area has been is 2804 sqm Project Vision: The development aims to deliver 30 apartments distributed across five blocks.