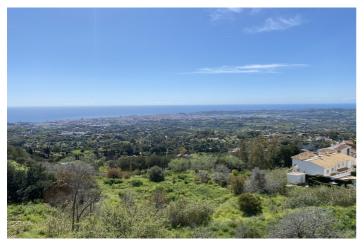

## Costa del Sol, Mijas Costa

Three prime development plots totalling 6,100 sqm, offering breathtaking views near Mijas Pueblo, are available for sale. Overview: Three prime development plots totalling 6,100 sqm, offering breathtaking views near Mijas Pueblo, are available for sale. They provide a solid foundation for design and implementation, with the potential to develop up to 53 units across the three projects (10, 13, and 30 units respectively). Plots 1 & 2 are assets of Shermijas SL Plot 3 is the land asset of Sapromijas S L The land or the companies are available for sale. Plot 1. A self contained plot 5 minute walk from Mijas Pueblo with stunning views has outline permission for 10 apartments or town houses. Infrastructure requirements are normal. Plots 2 & 3 require the installation of a new road and waste pipe. However, this has been factored into the financial projections. Despite this, the prime location and low land cost of €40,000 per unit position these plots will attract premium prices upon completion. Introduction (Plot 1 and 2) The Shermijas Project is a residential development opportunity featuring 10 & 13 apartments or town houses respectively across two plots on Camino De Los Caños, between Calle El Cantillar, in the Mijas municipality. These plots are designated as Unconsolidated Urban Land (SUNC) sector AA, under the General Urban Planning Plan (PGOU) of Mijas. The combined buildable area of 3,382 sq m offers significant potential for high-quality residential apartments. Sapromijas Project Introduction (Plot 3) Overview Key Project Details Plot Size and Characteristics: The plot spans 6,000 sqm and features an irregular shape with significant topographical variations. It is bounded by public roads to the north and south, public equipment to the east, and private residences to the west. Buildable Area: The usable area has been is 2804 sqm Project Vision: The development aims to deliver 30 apartments distributed across five blocks.