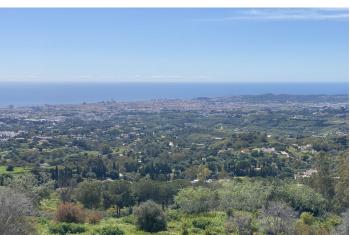

## Costa del Sol, Mijas Costa

Three prime development plots totalling 6,100 sqm, offering breathtaking views near Mijas Pueblo, are available for sale. Overview: Three prime development plots totalling 6,100 sqm, offering breathtaking views near Mijas Pueblo, are available for sale. They provide a solid foundation for design and implementation, with the potential to develop up to 53 units across the three projects (10, 13, and 30 units respectively). Plots 1 & 2 are assets of Shermijas SL Plot 3 is the land asset of Sapromijas S L The land or the companies are available for sale. Plot 1. A self contained plot 5 minute walk from Mijas Pueblo with stunning views has outline permission for 10 apartments or town houses. Infrastructure requirements are normal. Plots 2 & 3 require the installation of a new road and waste pipe. However, this has been factored into the financial projections. Despite this, the prime location and low land cost of €40,000 per unit position these plots will attract premium prices upon completion. Introduction (Plot 1 and 2) The Shermijas Project is a residential development opportunity featuring 10 & 13 apartments or town houses respectively across two plots on Camino De Los Caños, between Calle El Cantillar, in the Mijas municipality. These plots are designated as Unconsolidated Urban Land (SUNC) sector AA, under the General Urban Planning Plan (PGOU) of Mijas. The combined buildable area of 3,382 sq m offers significant potential for high-quality residential apartments. Sapromijas Project Introduction (Plot 3) Overview Key Project Details Plot Size and Characteristics: The plot spans 6,000 sqm and features an irregular shape with significant topographical variations. It is bounded by public roads to the north and south, public equipment to the east, and private residences to the west. Buildable Area: The usable area has been is 2804 sqm Project Vision: The development aims to deliver 30 apartments distributed across five blocks.