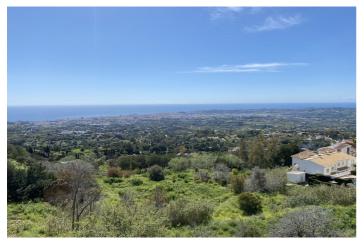

## Costa del Sol, Mijas Costa

Three prime development plots totalling 6,100 sqm, offering breathtaking views near Mijas Pueblo, are available for sale. Overview: Three prime development plots totalling 6,100 sqm, offering breathtaking views near Mijas Pueblo, are available for sale. They provide a solid foundation for design and implementation, with the potential to develop up to 53 units across the three projects (10, 13, and 30 units respectively). Plots 1 & 2 are assets of Shermijas SL Plot 3 is the land asset of Sapromijas S L The land or the companies are available for sale. Plot 1. A self contained plot 5 minute walk from Mijas Pueblo with stunning views has outline permission for 10 apartments or town houses. Infrastructure requirements are normal. Plots 2 & 3 require the installation of a new road and waste pipe. However, this has been factored into the financial projections. Despite this, the prime location and low land cost of €40,000 per unit position these plots will attract premium prices upon completion. Introduction (Plot 1 and 2) The Shermijas Project is a residential development opportunity featuring 10 & 13 apartments or town houses respectively across two plots on Camino De Los Caños, between Calle El Cantillar, in the Mijas municipality. These plots are designated as Unconsolidated Urban Land (SUNC) sector AA, under the General Urban Planning Plan (PGOU) of Mijas. The combined buildable area of 3,382 sq m offers significant potential for high-quality residential apartments. Sapromijas Project Introduction (Plot 3) Overview Key Project Details Plot Size and Characteristics: The plot spans 6,000 sqm and features an irregular shape with significant topographical variations. It is bounded by public roads to the north and south, public equipment to the east, and private residences to the west. Buildable Area: The usable area has been is 2804 sqm Project Vision: The development aims to deliver 30 apartments distributed across five blocks.