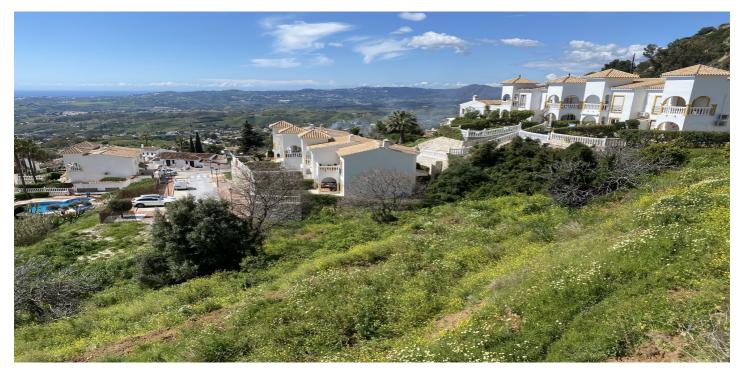

## Costa del Sol, Mijas Costa

Three prime development plots totalling 6,100 sqm, offering breathtaking views near Mijas Pueblo, are available for sale. Overview: Three prime development plots totalling 6,100 sqm, offering breathtaking views near Mijas Pueblo, are available for sale. They provide a solid foundation for design and implementation, with the potential to develop up to 53 units across the three projects (10, 13, and 30 units respectively). Plots 1 & 2 are assets of Shermijas SL Plot 3 is the land asset of Sapromijas S L The land or the companies are available for sale. Plot 1. A self contained plot 5 minute walk from Mijas Pueblo with stunning views has outline permission for 10 apartments or town houses. Infrastructure requirements are normal. Plots 2 & 3 require the installation of a new road and waste pipe. However, this has been factored into the financial projections. Despite this, the prime location and low land cost of €40,000 per unit position these plots will attract premium prices upon completion. Introduction (Plot 1 and 2) The Shermijas Project is a residential development opportunity featuring 10 & 13 apartments or town houses respectively across two plots on Camino De Los Caños, between Calle El Cantillar, in the Mijas municipality. These plots are designated as Unconsolidated Urban Land (SUNC) sector AA, under the General Urban Planning Plan (PGOU) of Mijas. The combined buildable area of 3,382 sq m offers significant potential for high-quality residential apartments. Sapromijas Project Introduction (Plot 3) Overview Key Project Details Plot Size and Characteristics: The plot spans 6,000 sqm and features an irregular shape with significant topographical variations. It is bounded by public roads to the north and south, public equipment to the east, and private residences to the west. Buildable Area: The usable area has been is 2804 sqm Project Vision: The development aims to deliver 30 apartments distributed across five blocks.