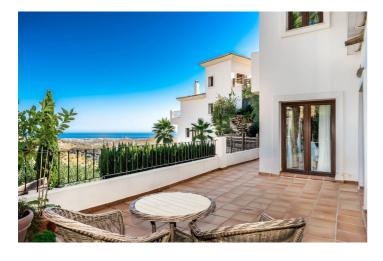

## Costa del Sol, Benahavís

Five-bedroom villa for sale in the exclusive Benahavis Country Club area, with sea and mountain views. Expect the spectacular views and privacy, surrounded by the comforts of the Country Club. The property resides in Benahavis, which is just 10 minutes from Marbella, Puerto Banus and San Pedro de Alcantara. A large property of 492 m2 built, of which 130m2 are terraces, it has four levels and delivers panoramic views to the sea. Outside, there is a garden with mature palm trees, grass areas and swimming pool. Plenty of terrace areas to enjoy the Mediterranean climate also and plenty of large windows to flood the property with light. There is a large open-plan kitchen area with ample storage and preparation space. A central island provides breakfast bar style seating, and a large dining table enjoys views to the landscape. This bright and open space leads to the living room area with fireplace. There are a total of five bedrooms, with plenty of storage space, en suite bathrooms and views to the Andalusian landscape. There is a budget plan prepared to install solar panels, which costs around 10.000 euros.