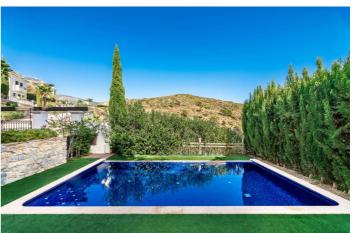

## Costa del Sol, Benahavís

Five-bedroom villa for sale in the exclusive Benahavis Country Club area, with sea and mountain views. Expect the spectacular views and privacy, surrounded by the comforts of the Country Club. The property resides in Benahavis, which is just 10 minutes from Marbella, Puerto Banus and San Pedro de Alcantara. A large property of 492 m2 built, of which 130m2 are terraces, it has four levels and delivers panoramic views to the sea. Outside, there is a garden with mature palm trees, grass areas and swimming pool. Plenty of terrace areas to enjoy the Mediterranean climate also and plenty of large windows to flood the property with light. There is a large open-plan kitchen area with ample storage and preparation space. A central island provides breakfast bar style seating, and a large dining table enjoys views to the landscape. This bright and open space leads to the living room area with fireplace. There are a total of five bedrooms, with plenty of storage space, en suite bathrooms and views to the Andalusian landscape. There is a budget plan prepared to install solar panels, which costs around 10.000 euros.