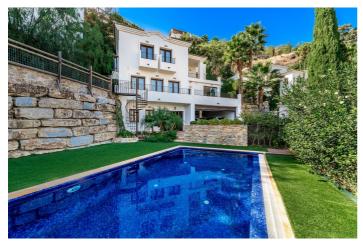

## Costa del Sol, Benahavís

Five-bedroom villa for sale in the exclusive Benahavis Country Club area, with sea and mountain views. Expect the spectacular views and privacy, surrounded by the comforts of the Country Club. The property resides in Benahavis, which is just 10 minutes from Marbella, Puerto Banus and San Pedro de Alcantara. A large property of 492 m2 built, of which 130m2 are terraces, it has four levels and delivers panoramic views to the sea. Outside, there is a garden with mature palm trees, grass areas and swimming pool. Plenty of terrace areas to enjoy the Mediterranean climate also and plenty of large windows to flood the property with light. There is a large open-plan kitchen area with ample storage and preparation space. A central island provides breakfast bar style seating, and a large dining table enjoys views to the landscape. This bright and open space leads to the living room area with fireplace. There are a total of five bedrooms, with plenty of storage space, en suite bathrooms and views to the Andalusian landscape. There is a budget plan prepared to install solar panels, which costs around 10.000 euros.