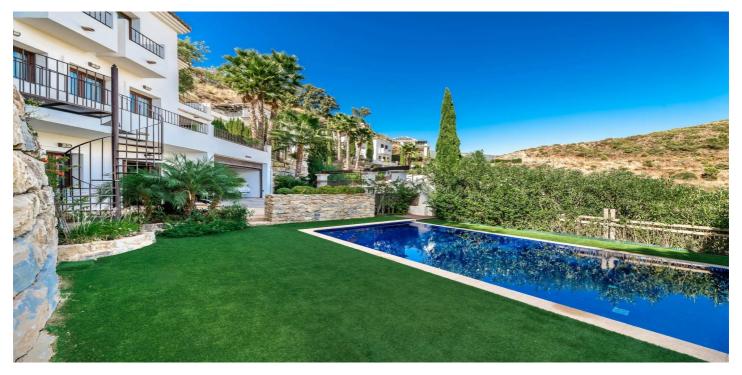

## Costa del Sol, Benahavís

Five-bedroom villa for sale in the exclusive Benahavis Country Club area, with sea and mountain views. Expect the spectacular views and privacy, surrounded by the comforts of the Country Club. The property resides in Benahavis, which is just 10 minutes from Marbella, Puerto Banus and San Pedro de Alcantara. A large property of 492 m2 built, of which 130m2 are terraces, it has four levels and delivers panoramic views to the sea. Outside, there is a garden with mature palm trees, grass areas and swimming pool. Plenty of terrace areas to enjoy the Mediterranean climate also and plenty of large windows to flood the property with light. There is a large open-plan kitchen area with ample storage and preparation space. A central island provides breakfast bar style seating, and a large dining table enjoys views to the landscape. This bright and open space leads to the living room area with fireplace. There are a total of five bedrooms, with plenty of storage space, en suite bathrooms and views to the Andalusian landscape. There is a budget plan prepared to install solar panels, which costs around 10.000 euros.