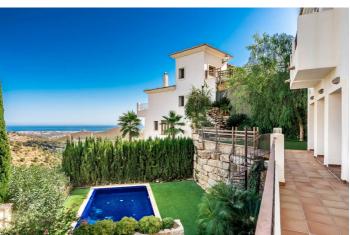

## Costa del Sol, Benahavís

Five-bedroom villa for sale in the exclusive Benahavis Country Club area, with sea and mountain views. Expect the spectacular views and privacy, surrounded by the comforts of the Country Club. The property resides in Benahavis, which is just 10 minutes from Marbella, Puerto Banus and San Pedro de Alcantara. A large property of 492 m2 built, of which 130m2 are terraces, it has four levels and delivers panoramic views to the sea. Outside, there is a garden with mature palm trees, grass areas and swimming pool. Plenty of terrace areas to enjoy the Mediterranean climate also and plenty of large windows to flood the property with light. There is a large open-plan kitchen area with ample storage and preparation space. A central island provides breakfast bar style seating, and a large dining table enjoys views to the landscape. This bright and open space leads to the living room area with fireplace. There are a total of five bedrooms, with plenty of storage space, en suite bathrooms and views to the Andalusian landscape. There is a budget plan prepared to install solar panels, which costs around 10.000 euros.