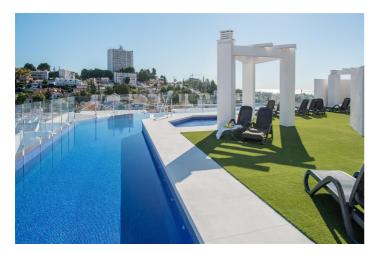

## Costa del Sol, La Campana

Apartment in the Heart of Nueva Andalucía This magnificent apartment offers you the opportunity to live in the heart of Nueva Andalucía, on the second floor of a quiet urbanization. With its own car parking and a free area for motorcycles, as well as a communal pool and lush green areas within the enclosure, this place is a gem on the sun coast. The entrance to the floor receives you with a spacious living room, bright and cozy, which connects directly to a spacious terrace. Here, you will find a fully equipped kitchen with an elegant American bar and a practical utility room. From the living room, a hallway takes you to three rooms and a bathroom, all with fitted wardrobes and windows that allow the entrance of natural light. The main room also has a small dressing room, a full bathroom and two windows that open onto the terrace. This apartment is an ideal choice for both those looking for a place to live and for investors. In addition, you will enjoy a privileged location with a wide variety of services at your fingertips, such as supermarkets, schools, pharmacies and restaurants. In addition, you will be just five minutes from Puerto Banus and San Pedro Alcántara. Do not miss this opportunity to live in one of the best areas of the Costa del Sol. Contact us today to schedule a visit and discover all the possibilities that this wonderful apartment has to offer! !