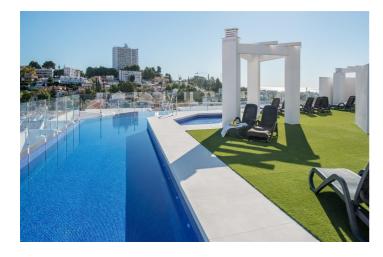

## Costa del Sol, La Campana

Apartment in the Heart of Nueva Andalucía This magnificent apartment offers you the opportunity to live in the heart of Nueva Andalucía, on the second floor of a quiet urbanization. With its own car parking and a free area for motorcycles, as well as a communal pool and lush green areas within the enclosure, this place is a gem on the sun coast. The entrance to the floor receives you with a spacious living room, bright and cozy, which connects directly to a spacious terrace. Here, you will find a fully equipped kitchen with an elegant American bar and a practical utility room. From the living room, a hallway takes you to three rooms and a bathroom, all with fitted wardrobes and windows that allow the entrance of natural light. The main room also has a small dressing room, a full bathroom and two windows that open onto the terrace. This apartment is an ideal choice for both those looking for a place to live and for investors. In addition, you will enjoy a privileged location with a wide variety of services at your fingertips, such as supermarkets, schools, pharmacies and restaurants. In addition, you will be just five minutes from Puerto Banus and San Pedro Alcántara. Do not miss this opportunity to live in one of the best areas of the Costa del Sol. Contact us today to schedule a visit and discover all the possibilities that this wonderful apartment has to offer! !