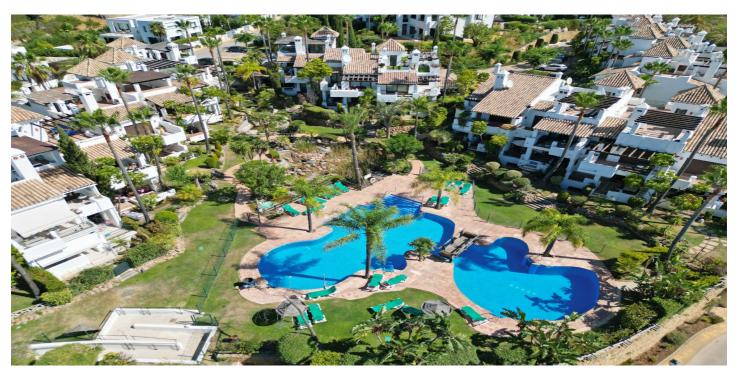

## Costa del Sol, Benahavís

Located in the exclusive URBANIZATION, this sophisticated corner townhouse offers an incomparable life experience. The property has three bedrooms plus an additional room that can become a bedroom and four bathrooms, providing a comfortable space for both families and guests. The communal pool and garden create a peaceful atmosphere ideal for relaxing and enjoying free time. In addition, the property includes a private garage, ensuring a comfortable and secure parking. This townhouse has a number of modern amenities designed to improve the quality of life. The air conditioning and central heating system ensures a pleasant temperature throughout the year, while the fully equipped kitchen and fully furnished interiors facilitate a smooth move. The property also has a private terrace, perfect to enjoy partial views of the sea and the golf course. The high-speed internet connection and Wi-Fi connectivity, together with a telephone line, meet all communication needs. The location of this house is really privileged. Located close to a variety of services, it offers easy access to shops, restaurants and schools. The gated community adds an additional level of security and tranquility. The proximity to golf courses makes it an ideal choice for lovers of this sport. The property is in excellent condition, ensuring that it meets the highest standards of quality and comfort. In short, this corner townhouse combines luxury and convenience in a perfect way. Its privileged location, along with a variety of features and amenities, make it highly desirable. Whether you are looking for a family residence or a holiday shelter, this property promises an exceptional life experience.

ViewsSettingConditionSeaClose To GolfGood

Mountain Close To Shops

Pool Furniture Kitchen

Communal Fully Furnished Partially Fitted
Garden Security Parking

Private Security Parking Communal

24 Hour Security Entry Phone