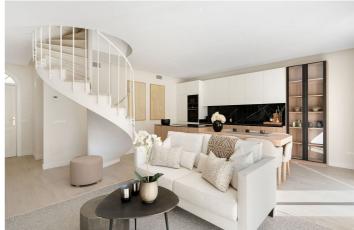

## Costa del Sol, Nueva Andalucía

Welcome to this newly fully refurbished duplex penthouse in a popular urbanisation in Nueva Andalucia. As you enter you are greeted by the light and the soft colour scheme creating a feeling warmth and luxury. The open plan kitchen, living and dining room opens up to double doors onto the lower terrace which is perfect for that morning coffee. On this floor you also have the 4th bedroom and the combined bathroom and guest toilet. On the 2nd floor you have the large mastersuite with plenty of wardrobe space, large bathroom and a beautiful bay window looking towards Marbella and the sea. 2 guest rooms sharing a family bathroom completes this floor. The 3rd houses the solarium with beautiful sea and mountain views, a top of the line Jacuzzi and a storage room completes this space. The urbanisation has 3 pools, 24 hrs security and is situated close to the Aloha Strip with plenty of restaurants and services. Easy access to the penthouse from the underground parking space.