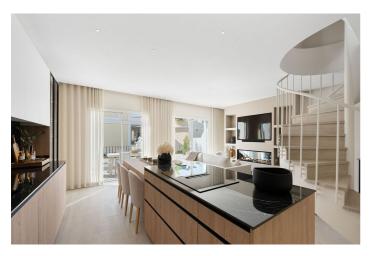

## Costa del Sol, Nueva Andalucía

Welcome to this newly fully refurbished duplex penthouse in a popular urbanisation in Nueva Andalucia. As you enter you are greeted by the light and the soft colour scheme creating a feeling warmth and luxury. The open plan kitchen, living and dining room opens up to double doors onto the lower terrace which is perfect for that morning coffee. On this floor you also have the 4th bedroom and the combined bathroom and guest toilet. On the 2nd floor you have the large mastersuite with plenty of wardrobe space, large bathroom and a beautiful bay window looking towards Marbella and the sea. 2 guest rooms sharing a family bathroom completes this floor. The 3rd houses the solarium with beautiful sea and mountain views, a top of the line Jacuzzi and a storage room completes this space. The urbanisation has 3 pools, 24 hrs security and is situated close to the Aloha Strip with plenty of restaurants and services. Easy access to the penthouse from the underground parking space.