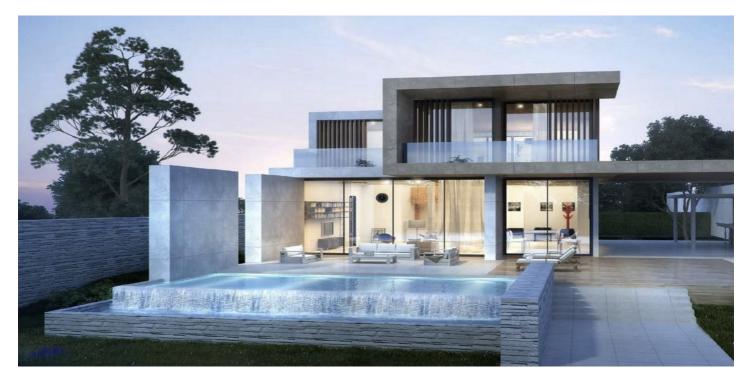

## Detached Villa for sale in Estepona, Estepona

1.595.000 €

Reference: R4637494 Bedrooms: 5 Bathrooms: 5 Plot Size: 890m<sup>2</sup> Build Size: 350m<sup>2</sup> Terrace: 250m<sup>2</sup>

## Costa del Sol, Estepona

OFF-PLAN ECOLOGICAL CONTEMPORARY VILLA - KEY-IN-HAND in Valle Romano with sea views. Consisting out of; ground floor, entrance hall, guest toilet, open plan living/dining area with a fully fitted kitchen, master bedroom with ensuite bathroom and dressing, covered carport for 3 car, 2 further bedrooms each with their ensuite bathroom. Pictures of the kitchens and bathrooms are just examples final choice will be that of the client within the offered possibilities! Example of some of the specifications, - Interior and exterior floor tiles from GRESPANIAO SALONI600x600 - 800x800 - 1200x1200 (Colour and size to choose) - Bathroom walls with COVERLAM plates (GRESPANIA) 2700X1200 (Colour to choose) - Bathrooms from ROCA or similar - Aerothermia/airconditioning - Underfloor electric heating in the bathrooms - Ceiling high windows with a sunken track, 4+4/chamber/5+5 - Ceiling high and 1-meter-wide interior doors - Ceiling high pivot door and 1,30 wide - Fully fitted kitchen - White goods from Bosch or similar - 15 voltaic panels - Car charger Optional - Full kitchen from COVERLAM with aluminum frame doors (Price on request) - Full basement/garage/games room, extra bedroom and bathroom (Price on request) We are a construction company, Key-in-Hand, that can design and construct any possibility you can think of. If you do not see a design of us that you like we design a totally new villa for you according to your ideas and input. Although we prefer to construct ecological building, we can construct from traditional construction to ecological constructions it all depends on you. INCLUDED - Plot - Basic & technical architects project - Construction licenses - Full construction