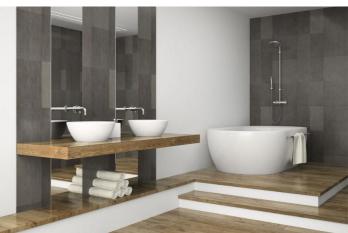

## Costa del Sol, Estepona

OFF-PLAN ECOLOGICAL CONTEMPORARY VILLA - KEY-IN-HAND in Valle Romano with sea views. Consisting out of; ground floor, entrance hall, guest toilet, open plan living/dining area with a fully fitted kitchen, master bedroom with ensuite bathroom and dressing, covered carport for 3 car, 2 further bedrooms each with their ensuite bathroom. Pictures of the kitchens and bathrooms are just examples final choice will be that of the client within the offered possibilities! Example of some of the specifications, - Interior and exterior floor tiles from GRESPANIAO SALONI600x600 - 800x800 - 1200x1200 (Colour and size to choose) - Bathroom walls with COVERLAM plates (GRESPANIA) 2700X1200 (Colour to choose) - Bathrooms from ROCA or similar - Aerothermia/airconditioning - Underfloor electric heating in the bathrooms - Ceiling high windows with a sunken track, 4+4/chamber/5+5 - Ceiling high and 1-meter-wide interior doors - Ceiling high pivot door and 1,30 wide - Fully fitted kitchen - White goods from Bosch or similar - 15 voltaic panels - Car charger Optional - Full kitchen from COVERLAM with aluminum frame doors (Price on request) - Full basement/garage/games room, extra bedroom and bathroom (Price on request) We are a construction company, Key-in-Hand, that can design and construct any possibility you can think of. If you do not see a design of us that you like we design a totally new villa for you according to your ideas and input. Although we prefer to construct ecological building, we can construct from traditional construction to ecological constructions it all depends on you. INCLUDED - Plot - Basic & technical architects project - Construction licenses - Full construction