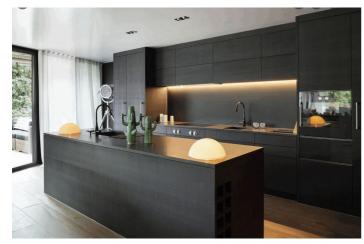

## Costa del Sol, Estepona

OFF-PLAN ECOLOGICAL CONTEMPORARY VILLA - KEY-IN-HAND in Valle Romano with sea views. Consisting out of; ground floor, entrance hall, guest toilet, open plan living/dining area with a fully fitted kitchen, master bedroom with ensuite bathroom and dressing, covered carport for 3 car, 2 further bedrooms each with their ensuite bathroom. Pictures of the kitchens and bathrooms are just examples final choice will be that of the client within the offered possibilities! Example of some of the specifications, - Interior and exterior floor tiles from GRESPANIAO SALONI600x600 - 800x800 - 1200x1200 (Colour and size to choose) - Bathroom walls with COVERLAM plates (GRESPANIA) 2700X1200 (Colour to choose) - Bathrooms from ROCA or similar - Aerothermia/airconditioning - Underfloor electric heating in the bathrooms - Ceiling high windows with a sunken track, 4+4/chamber/5+5 - Ceiling high and 1-meter-wide interior doors - Ceiling high pivot door and 1,30 wide - Fully fitted kitchen - White goods from Bosch or similar - 15 voltaic panels - Car charger Optional - Full kitchen from COVERLAM with aluminum frame doors (Price on request) - Full basement/garage/games room, extra bedroom and bathroom (Price on request) We are a construction company, Key-in-Hand, that can design and construct any possibility you can think of. If you do not see a design of us that you like we design a totally new villa for you according to your ideas and input. Although we prefer to construct ecological building, we can construct from traditional construction to ecological constructions it all depends on you. INCLUDED - Plot - Basic & technical architects project - Construction licenses - Full construction