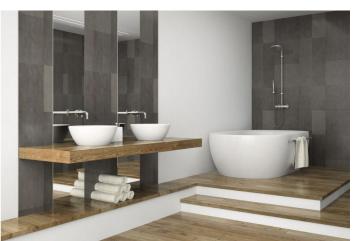

## Costa del Sol, Estepona

OFF-PLAN ECOLOGICAL CONTEMPORARY VILLA - KEY-IN-HAND in Valle Romano with sea views. Consisting out of; ground floor, entrance hall, guest toilet, open plan living/dining area with a fully fitted kitchen, master bedroom with ensuite bathroom and dressing, covered carport for 3 car, 2 further bedrooms each with their ensuite bathroom. Pictures of the kitchens and bathrooms are just examples final choice will be that of the client within the offered possibilities! Example of some of the specifications, - Interior and exterior floor tiles from GRESPANIAO SALONI600x600 - 800x800 - 1200x1200 (Colour and size to choose) - Bathroom walls with COVERLAM plates (GRESPANIA) 2700X1200 (Colour to choose) - Bathrooms from ROCA or similar - Aerothermia/airconditioning - Underfloor electric heating in the bathrooms - Ceiling high windows with a sunken track, 4+4/chamber/5+5 - Ceiling high and 1-meter-wide interior doors - Ceiling high pivot door and 1,30 wide - Fully fitted kitchen - White goods from Bosch or similar - 15 voltaic panels - Car charger Optional - Full kitchen from COVERLAM with aluminum frame doors (Price on request) - Full basement/garage/games room, extra bedroom and bathroom (Price on request) We are a construction company, Key-in-Hand, that can design and construct any possibility you can think of. If you do not see a design of us that you like we design a totally new villa for you according to your ideas and input. Although we prefer to construct ecological building, we can construct from traditional construction to ecological constructions it all depends on you. INCLUDED - Plot - Basic & technical architects project - Construction licenses - Full construction