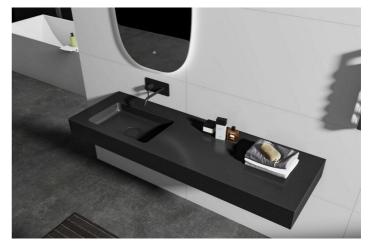

## Costa del Sol, Estepona

OFF-PLAN ECOLOGICAL CONTEMPORARY VILLA - KEY-IN-HAND in Valle Romano with sea views. Consisting out of; ground floor, entrance hall, guest toilet, open plan living/dining area with a fully fitted kitchen, master bedroom with ensuite bathroom and dressing, covered carport for 3 car, 2 further bedrooms each with their ensuite bathroom. Pictures of the kitchens and bathrooms are just examples final choice will be that of the client within the offered possibilities! Example of some of the specifications, - Interior and exterior floor tiles from GRESPANIAO SALONI600x600 - 800x800 - 1200x1200 (Colour and size to choose) - Bathroom walls with COVERLAM plates (GRESPANIA) 2700X1200 (Colour to choose) - Bathrooms from ROCA or similar - Aerothermia/airconditioning - Underfloor electric heating in the bathrooms - Ceiling high windows with a sunken track, 4+4/chamber/5+5 - Ceiling high and 1-meter-wide interior doors - Ceiling high pivot door and 1,30 wide - Fully fitted kitchen - White goods from Bosch or similar - 15 voltaic panels - Car charger Optional - Full kitchen from COVERLAM with aluminum frame doors (Price on request) - Full basement/garage/games room, extra bedroom and bathroom (Price on request) We are a construction company, Key-in-Hand, that can design and construct any possibility you can think of. If you do not see a design of us that you like we design a totally new villa for you according to your ideas and input. Although we prefer to construct ecological building, we can construct from traditional construction to ecological constructions it all depends on you. INCLUDED - Plot - Basic & technical architects project - Construction licenses - Full construction