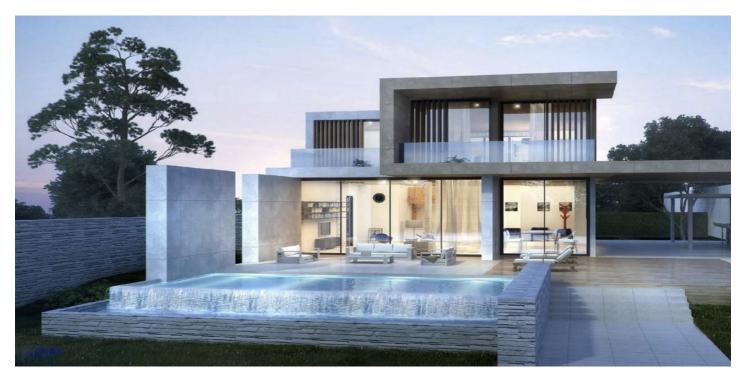

## Villa détachée à vendre à Estepona, Estepona

1 595 000 €

Référence: R4637494 Chambres: 5 Bain: 5 Terrain: 890m<sup>2</sup> Construite: 350m<sup>2</sup> Terrasse: 250m<sup>2</sup>

## Costa del Sol, Estepona

OFF-PLAN ECOLOGICAL CONTEMPORARY VILLA - KEY-IN-HAND in Valle Romano with sea views. Consisting out of; ground floor, entrance hall, guest toilet, open plan living/dining area with a fully fitted kitchen, master bedroom with ensuite bathroom and dressing, covered carport for 3 car, 2 further bedrooms each with their ensuite bathroom. Pictures of the kitchens and bathrooms are just examples final choice will be that of the client within the offered possibilities! Example of some of the specifications, - Interior and exterior floor tiles from GRESPANIAO SALONI600x600 - 800x800 - 1200x1200 (Colour and size to choose) - Bathroom walls with COVERLAM plates (GRESPANIA) 2700X1200 (Colour to choose) - Bathrooms from ROCA or similar - Aerothermia/airconditioning - Underfloor electric heating in the bathrooms - Ceiling high windows with a sunken track, 4+4/chamber/5+5 - Ceiling high and 1-meter-wide interior doors - Ceiling high pivot door and 1,30 wide - Fully fitted kitchen - White goods from Bosch or similar - 15 voltaic panels - Car charger Optional - Full kitchen from COVERLAM with aluminum frame doors (Price on request) - Full basement/garage/games room, extra bedroom and bathroom (Price on request) We are a construction company, Key-in-Hand, that can design and construct any possibility you can think of. If you do not see a design of us that you like we design a totally new villa for you according to your ideas and input. Although we prefer to construct ecological building, we can construct from traditional construction to ecological constructions it all depends on you. INCLUDED - Plot - Basic & technical architects project - Construction licenses - Full construction