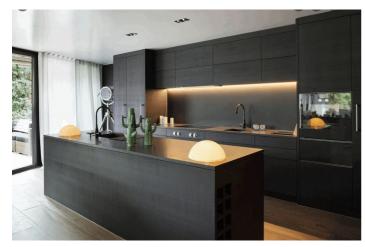

## Costa del Sol, Estepona

OFF-PLAN ECOLOGICAL CONTEMPORARY VILLA - KEY-IN-HAND in Valle Romano with sea views. Consisting out of; ground floor, entrance hall, guest toilet, open plan living/dining area with a fully fitted kitchen, master bedroom with ensuite bathroom and dressing, covered carport for 3 car, 2 further bedrooms each with their ensuite bathroom. Pictures of the kitchens and bathrooms are just examples final choice will be that of the client within the offered possibilities! Example of some of the specifications, - Interior and exterior floor tiles from GRESPANIAO SALONI600x600 - 800x800 - 1200x1200 (Colour and size to choose) - Bathroom walls with COVERLAM plates (GRESPANIA) 2700X1200 (Colour to choose) - Bathrooms from ROCA or similar - Aerothermia/airconditioning - Underfloor electric heating in the bathrooms - Ceiling high windows with a sunken track, 4+4/chamber/5+5 - Ceiling high and 1-meter-wide interior doors - Ceiling high pivot door and 1,30 wide - Fully fitted kitchen - White goods from Bosch or similar - 15 voltaic panels - Car charger Optional - Full kitchen from COVERLAM with aluminum frame doors (Price on request) - Full basement/garage/games room, extra bedroom and bathroom (Price on request) We are a construction company, Key-in-Hand, that can design and construct any possibility you can think of. If you do not see a design of us that you like we design a totally new villa for you according to your ideas and input. Although we prefer to construct ecological building, we can construct from traditional construction to ecological constructions it all depends on you. INCLUDED - Plot - Basic & technical architects project - Construction licenses - Full construction