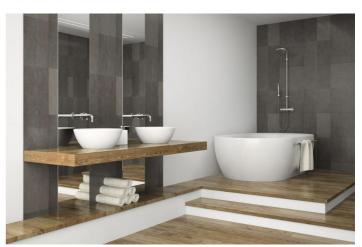

## Costa del Sol, Estepona

OFF-PLAN ECOLOGICAL CONTEMPORARY VILLA - KEY-IN-HAND in Valle Romano with sea views. Consisting out of; ground floor, entrance hall, guest toilet, open plan living/dining area with a fully fitted kitchen, master bedroom with ensuite bathroom and dressing, covered carport for 3 car, 2 further bedrooms each with their ensuite bathroom. Pictures of the kitchens and bathrooms are just examples final choice will be that of the client within the offered possibilities! Example of some of the specifications, - Interior and exterior floor tiles from GRESPANIAO SALONI600x600 - 800x800 - 1200x1200 (Colour and size to choose) - Bathroom walls with COVERLAM plates (GRESPANIA) 2700X1200 (Colour to choose) - Bathrooms from ROCA or similar - Aerothermia/airconditioning - Underfloor electric heating in the bathrooms - Ceiling high windows with a sunken track, 4+4/chamber/5+5 - Ceiling high and 1-meter-wide interior doors - Ceiling high pivot door and 1,30 wide - Fully fitted kitchen - White goods from Bosch or similar - 15 voltaic panels - Car charger Optional - Full kitchen from COVERLAM with aluminum frame doors (Price on request) - Full basement/garage/games room, extra bedroom and bathroom (Price on request) We are a construction company, Key-in-Hand, that can design and construct any possibility you can think of. If you do not see a design of us that you like we design a totally new villa for you according to your ideas and input. Although we prefer to construct ecological building, we can construct from traditional construction to ecological constructions it all depends on you. INCLUDED - Plot - Basic & technical architects project - Construction licenses - Full construction