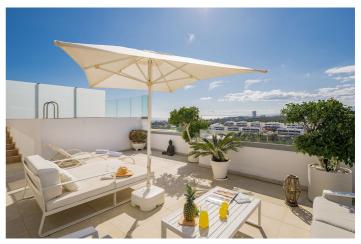

## Costa del Sol, Marbella

UNIQUE PENTHOUSE | SOUL SUNSET | SANTA CLARA GOLF | POOL | SEA, CITY & MOUNTAIN VIEWS The video must be seen! Welcome to your new home in Marbella - where comfort meets style in a stunning setting. This spacious 4-bedroom corner penthouse is all about relaxed luxury, tucked away in a beautiful green area surrounded by top golf courses and elegant homes. Located in the sought-after Soul Marbella community, you'll also enjoy access to 5-star hotel-style services that make everyday living feel like a holiday. Set over two levels, the 213 m² interior offers a bright and welcoming living space with a modern electric fireplace, a generous dining area, and a sleek, fully fitted kitchen with NEFF appliances. The southwest-facing bedrooms are filled with natural light, and the stylish bathrooms have been thoughtfully designed for both comfort and convenience. One of the best parts of this home is the outdoor space - and there's plenty of it. With 173 m² of sunny terraces, including a huge rooftop solarium, you'll have everything you need to soak up the Mediterranean lifestyle. Lounge by your private pool, unwind in the chill-out zones, or host family and friends in the outdoor kitchen with a built-in BBQ and dining area - all with fantastic sea and golf views. We focus on quality homes near Marbella's best beaches and golf courses, and with over 30 years of experience in construction and real estate, we're here to help you find the right property. If you'd like more details on this stunning home - including floor plans, specs, or amenities i Soul Marbella just reach out. We're always available and happy to help!