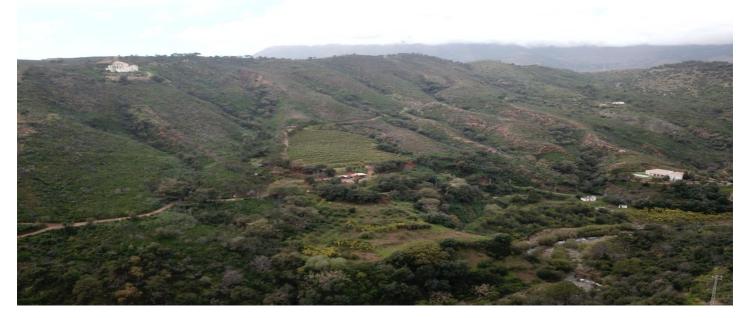

## Costa del Sol, Estepona

Exclusive Rustic Estate in Estepona – 59 Hectares of Privacy and Nature Located just 5.8 km from the coast, this impressive 59 hectare estate in a special natural setting offers a very private space, surrounded by nature and with great views of the coast and Gibraltar. It is a unique property on the market, offering the peace and quiet of a rural setting and the easy access to everything the Costa del Sol has to offer. There is plenty of water, with the River Castor running along the western boundary, and the property has the right to use water from the river for irrigation, ensuring a green and fertile landscape all year round. There is a basic construction project in progress for a luxury villa (500 m2) in the upper part of the estate, offering the possibility to design an exclusive residence in an unparalleled location. The land can also be split into four smaller parts, with each part having about 15 hectares and a house. This is a great investment opportunity. This property is worth as much as a villa with a 1,500 m² plot, but it has the advantage of being bigger and more likely to increase in value. Finally, it would be possible to develop an eco-sustainable hotel project based on the new Law for the Promotion of Sustainability of the Territory of Andalusia, but this would depend on municipal approval by the Estepona Town Hall. This is a unique property on the Costa del Sol, perfect for those looking for a private residence and for investors. Come and see it for yourself to see how much potential it has!