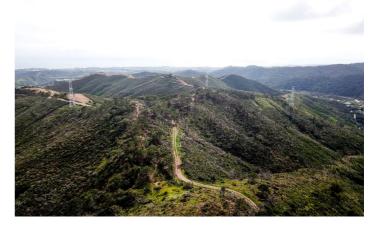

## Costa del Sol, Estepona

Exclusive Rustic Estate in Estepona – 59 Hectares of Privacy and Nature Located just 5.8 km from the coast, this impressive 59 hectare estate in a special natural setting offers a very private space, surrounded by nature and with great views of the coast and Gibraltar. It is a unique property on the market, offering the peace and quiet of a rural setting and the easy access to everything the Costa del Sol has to offer. There is plenty of water, with the River Castor running along the western boundary, and the property has the right to use water from the river for irrigation, ensuring a green and fertile landscape all year round. There is a basic construction project in progress for a luxury villa (500 m2) in the upper part of the estate, offering the possibility to design an exclusive residence in an unparalleled location. The land can also be split into four smaller parts, with each part having about 15 hectares and a house. This is a great investment opportunity. This property is worth as much as a villa with a 1,500 m² plot, but it has the advantage of being bigger and more likely to increase in value. Finally, it would be possible to develop an eco-sustainable hotel project based on the new Law for the Promotion of Sustainability of the Territory of Andalusia, but this would depend on municipal approval by the Estepona Town Hall. This is a unique property on the Costa del Sol, perfect for those looking for a private residence and for investors. Come and see it for yourself to see how much potential it has!