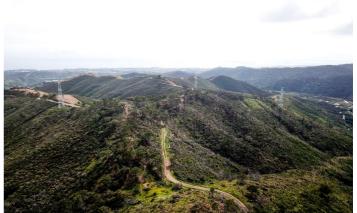

## Costa del Sol, Estepona

Exclusive Rustic Estate in Estepona – 59 Hectares of Privacy and Nature Located just 5.8 km from the coast, this impressive 59 hectare estate in a special natural setting offers a very private space, surrounded by nature and with great views of the coast and Gibraltar. It is a unique property on the market, offering the peace and quiet of a rural setting and the easy access to everything the Costa del Sol has to offer. There is plenty of water, with the River Castor running along the western boundary, and the property has the right to use water from the river for irrigation, ensuring a green and fertile landscape all year round. There is a basic construction project in progress for a luxury villa (500 m2) in the upper part of the estate, offering the possibility to design an exclusive residence in an unparalleled location. The land can also be split into four smaller parts, with each part having about 15 hectares and a house. This is a great investment opportunity. This property is worth as much as a villa with a 1,500 m<sup>2</sup> plot, but it has the advantage of being bigger and more likely to increase in value. Finally, it would be possible to develop an eco-sustainable hotel project based on the new Law for the Promotion of Sustainability of the Territory of Andalusia, but this would depend on municipal approval by the Estepona Town Hall. This is a unique property on the Costa del Sol, perfect for those looking for a private residence and for investors. Come and see it for yourself to see how much potential it has!