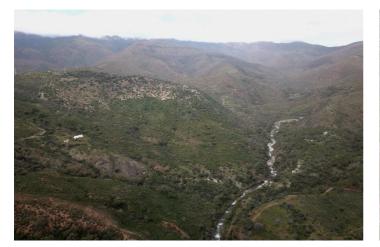

## Costa del Sol, Estepona

Exclusive Rustic Estate in Estepona – 59 Hectares of Privacy and Nature Located just 5.8 km from the coast, this impressive 59 hectare estate in a special natural setting offers a very private space, surrounded by nature and with great views of the coast and Gibraltar. It is a unique property on the market, offering the peace and quiet of a rural setting and the easy access to everything the Costa del Sol has to offer. There is plenty of water, with the River Castor running along the western boundary, and the property has the right to use water from the river for irrigation, ensuring a green and fertile landscape all year round. There is a basic construction project in progress for a luxury villa (500 m2) in the upper part of the estate, offering the possibility to design an exclusive residence in an unparalleled location. The land can also be split into four smaller parts, with each part having about 15 hectares and a house. This is a great investment opportunity. This property is worth as much as a villa with a 1,500 m<sup>2</sup> plot, but it has the advantage of being bigger and more likely to increase in value. Finally, it would be possible to develop an eco-sustainable hotel project based on the new Law for the Promotion of Sustainability of the Territory of Andalusia, but this would depend on municipal approval by the Estepona Town Hall. This is a unique property on the Costa del Sol, perfect for those looking for a private residence and for investors. Come and see it for yourself to see how much potential it has!