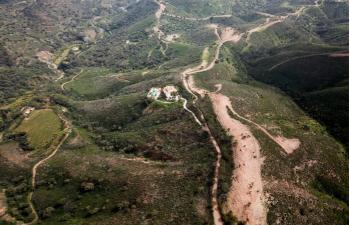

## Costa del Sol, Estepona

Exclusive Rustic Estate in Estepona – 59 Hectares of Privacy and Nature Located just 5.8 km from the coast, this impressive 59 hectare estate in a special natural setting offers a very private space, surrounded by nature and with great views of the coast and Gibraltar. It is a unique property on the market, offering the peace and quiet of a rural setting and the easy access to everything the Costa del Sol has to offer. There is plenty of water, with the River Castor running along the western boundary, and the property has the right to use water from the river for irrigation, ensuring a green and fertile landscape all year round. There is a basic construction project in progress for a luxury villa (500 m2) in the upper part of the estate, offering the possibility to design an exclusive residence in an unparalleled location. The land can also be split into four smaller parts, with each part having about 15 hectares and a house. This is a great investment opportunity. This property is worth as much as a villa with a 1,500 m<sup>2</sup> plot, but it has the advantage of being bigger and more likely to increase in value. Finally, it would be possible to develop an eco-sustainable hotel project based on the new Law for the Promotion of Sustainability of the Territory of Andalusia, but this would depend on municipal approval by the Estepona Town Hall. This is a unique property on the Costa del Sol, perfect for those looking for a private residence and for investors. Come and see it for yourself to see how much potential it has!