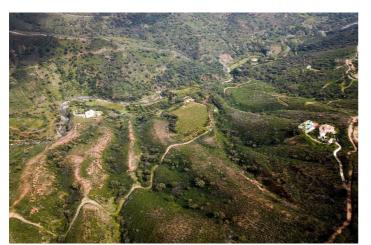

## Costa del Sol, Estepona

Exclusive Rustic Estate in Estepona – 59 Hectares of Privacy and Nature Located just 5.8 km from the coast, this impressive 59 hectare estate in a special natural setting offers a very private space, surrounded by nature and with great views of the coast and Gibraltar. It is a unique property on the market, offering the peace and quiet of a rural setting and the easy access to everything the Costa del Sol has to offer. There is plenty of water, with the River Castor running along the western boundary, and the property has the right to use water from the river for irrigation, ensuring a green and fertile landscape all year round. There is a basic construction project in progress for a luxury villa (500 m2) in the upper part of the estate, offering the possibility to design an exclusive residence in an unparalleled location. The land can also be split into four smaller parts, with each part having about 15 hectares and a house. This is a great investment opportunity. This property is worth as much as a villa with a 1,500 m<sup>2</sup> plot, but it has the advantage of being bigger and more likely to increase in value. Finally, it would be possible to develop an eco-sustainable hotel project based on the new Law for the Promotion of Sustainability of the Territory of Andalusia, but this would depend on municipal approval by the Estepona Town Hall. This is a unique property on the Costa del Sol, perfect for those looking for a private residence and for investors. Come and see it for yourself to see how much potential it has!