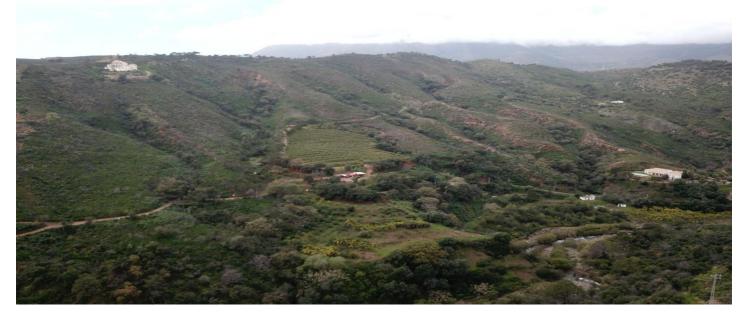

## Costa del Sol, Estepona

Exclusive Rustic Estate in Estepona - 59 Hectares of Privacy and Nature

Located just 5.8 km from the coast, this impressive 59 hectare estate in a special natural setting offers a very private space, surrounded by nature and with great views of the coast and Gibraltar.

It is a unique property on the market, offering the peace and quiet of a rural setting and the easy access to everything the Costa del Sol has to offer. There is plenty of water, with the River Castor running along the western boundary, and the property has the right to use water from the river for irrigation, ensuring a green and fertile landscape all year round.

There is a basic construction project in progress for a luxury villa (500 m2) in the upper part of the estate, offering the possibility to design an exclusive residence in an unparalleled location.

The land can also be split into four smaller parts, with each part having about 15 hectares and a house. This is a great investment opportunity.