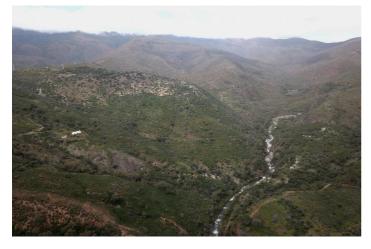

## Costa del Sol, Estepona

Exclusive Rustic Estate in Estepona - 59 Hectares of Privacy and Nature

Located just 5.8 km from the coast, this impressive 59 hectare estate in a special natural setting offers a very private space, surrounded by nature and with great views of the coast and Gibraltar.

It is a unique property on the market, offering the peace and quiet of a rural setting and the easy access to everything the Costa del Sol has to offer. There is plenty of water, with the River Castor running along the western boundary, and the property has the right to use water from the river for irrigation, ensuring a green and fertile landscape all year round.