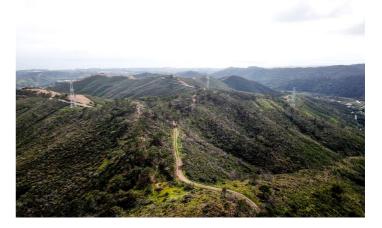

## Costa del Sol, Estepona

Exclusive Rustic Estate in Estepona - 59 Hectares of Privacy and Nature

Located just 5.8 km from the coast, this impressive 59 hectare estate in a special natural setting offers a very private space, surrounded by nature and with great views of the coast and Gibraltar.

It is a unique property on the market, offering the peace and quiet of a rural setting and the easy access to everything the Costa del Sol has to offer. There is plenty of water, with the River Castor running along the western boundary, and the property has the right to use water from the river for irrigation, ensuring a green and fertile landscape all year round.