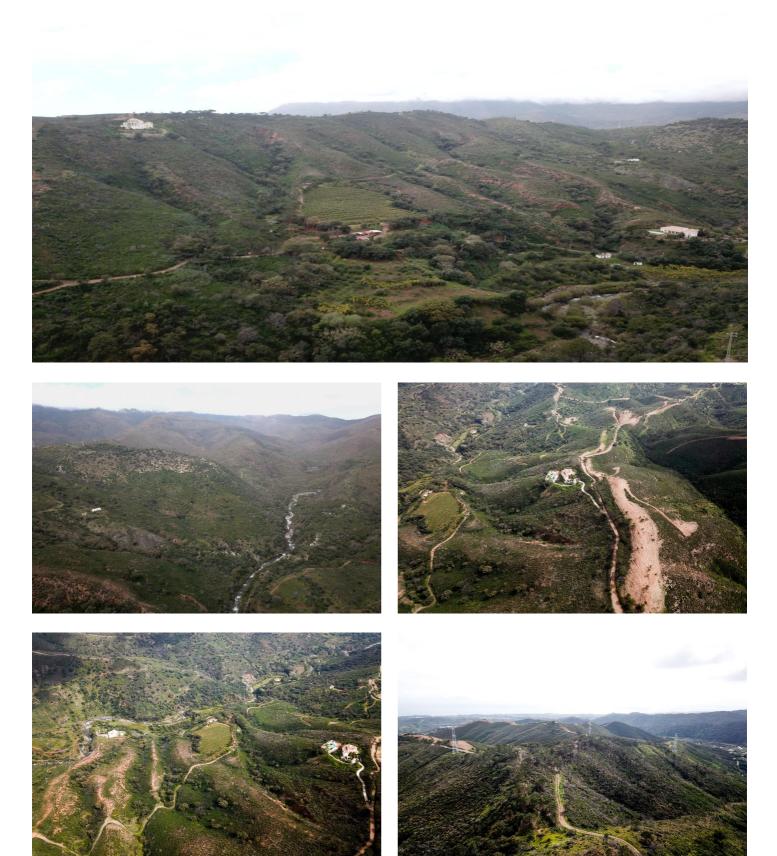

# Costa del Sol, Estepona

Exclusive Rustic Estate in Estepona – 59 Hectares of Privacy and Nature Located just 5.8 km from the coast, this impressive 59 hectare estate in a special natural setting offers a very private space, surrounded by nature and with great views of the coast and Gibraltar. It is a unique property on the market, offering the peace and quiet of a rural setting and the easy access to everything the Costa del Sol has to offer. There is plenty of water, with the River Castor running along the western boundary, and the property has the right to use water from the river for irrigation, ensuring a green and fertile landscape all year round. There is a basic construction project in progress for a luxury villa (500 m2) in the upper part of the estate, offering the possibility to design an exclusive residence in an unparalleled location. The land can also be split into four smaller parts, with each part having about 15 hectares and a house. This is a great investment opportunity. This property is worth as much as a villa with a 1,500 m<sup>2</sup> plot, but it has the advantage of being bigger and more likely to increase in value. Finally, it would be possible to develop an eco-sustainable hotel project based on the new Law for the Promotion of Sustainability of the Territory of Andalusia, but this would depend on municipal approval by the Estepona Town Hall. This is a unique property on the Costa del Sol, perfect for those looking for a private residence and for investors. Come and see it for yourself to see how much potential it has!