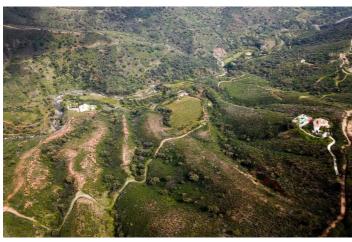

## Costa del Sol, Estepona

Exclusive Rustic Estate in Estepona – 59 Hectares of Privacy and Nature Located just 5.8 km from the coast, this impressive 59 hectare estate in a special natural setting offers a very private space, surrounded by nature and with great views of the coast and Gibraltar. It is a unique property on the market, offering the peace and quiet of a rural setting and the easy access to everything the Costa del Sol has to offer. There is plenty of water, with the River Castor running along the western boundary, and the property has the right to use water from the river for irrigation, ensuring a green and fertile landscape all year round. There is a basic construction project in progress for a luxury villa (500 m2) in the upper part of the estate, offering the possibility to design an exclusive residence in an unparalleled location. The land can also be split into four smaller parts, with each part having about 15 hectares and a house. This is a great investment opportunity. This property is worth as much as a villa with a 1,500 m² plot, but it has the advantage of being bigger and more likely to increase in value. Finally, it would be possible to develop an eco-sustainable hotel project based on the new Law for the Promotion of Sustainability of the Territory of Andalusia, but this would depend on municipal approval by the Estepona Town Hall. This is a unique property on the Costa del Sol, perfect for those looking for a private residence and for investors. Come and see it for yourself to see how much potential it has!