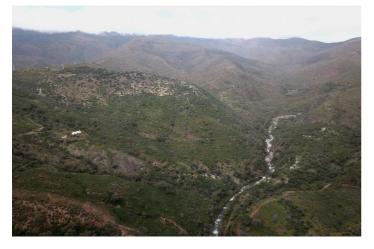

## Costa del Sol, Estepona

Exclusive Rustic Estate in Estepona – 59 Hectares of Privacy and Nature Located just 5.8 km from the coast, this impressive 59 hectare estate in a special natural setting offers a very private space, surrounded by nature and with great views of the coast and Gibraltar. It is a unique property on the market, offering the peace and quiet of a rural setting and the easy access to everything the Costa del Sol has to offer. There is plenty of water, with the River Castor running along the western boundary, and the property has the right to use water from the river for irrigation, ensuring a green and fertile landscape all year round. There is a basic construction project in progress for a luxury villa (500 m2) in the upper part of the estate, offering the possibility to design an exclusive residence in an unparalleled location. The land can also be split into four smaller parts, with each part having about 15 hectares and a house. This is a great investment opportunity. This property is worth as much as a villa with a 1,500 m² plot, but it has the advantage of being bigger and more likely to increase in value. Finally, it would be possible to develop an eco-sustainable hotel project based on the new Law for the Promotion of Sustainability of the Territory of Andalusia, but this would depend on municipal approval by the Estepona Town Hall. This is a unique property on the Costa del Sol, perfect for those looking for a private residence and for investors. Come and see it for yourself to see how much potential it has!