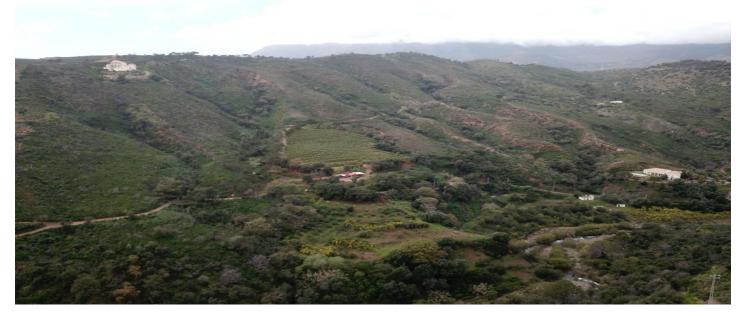

## Costa del Sol, Estepona

Exclusive Rustic Estate in Estepona – 59 Hectares of Privacy and Nature Located just 5.8 km from the coast, this impressive 59 hectare estate in a special natural setting offers a very private space, surrounded by nature and with great views of the coast and Gibraltar. It is a unique property on the market, offering the peace and quiet of a rural setting and the easy access to everything the Costa del Sol has to offer. There is plenty of water, with the River Castor running along the western boundary, and the property has the right to use water from the river for irrigation, ensuring a green and fertile landscape all year round. There is a basic construction project in progress for a luxury villa (500 m2) in the upper part of the estate, offering the possibility to design an exclusive residence in an unparalleled location. The land can also be split into four smaller parts, with each part having about 15 hectares and a house. This is a great investment opportunity. This property is worth as much as a villa with a 1,500 m² plot, but it has the advantage of being bigger and more likely to increase in value. Finally, it would be possible to develop an eco-sustainable hotel project based on the new Law for the Promotion of Sustainability of the Territory of Andalusia, but this would depend on municipal approval by the Estepona Town Hall. This is a unique property on the Costa del Sol, perfect for those looking for a private residence and for investors. Come and see it for yourself to see how much potential it has!