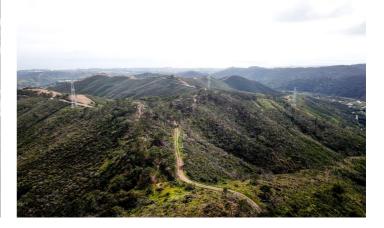

## Costa del Sol, Estepona

Exclusive Rustic Estate in Estepona – 59 Hectares of Privacy and Nature Located just 5.8 km from the coast, this impressive 59 hectare estate in a special natural setting offers a very private space, surrounded by nature and with great views of the coast and Gibraltar. It is a unique property on the market, offering the peace and quiet of a rural setting and the easy access to everything the Costa del Sol has to offer. There is plenty of water, with the River Castor running along the western boundary, and the property has the right to use water from the river for irrigation, ensuring a green and fertile landscape all year round. There is a basic construction project in progress for a luxury villa (500 m2) in the upper part of the estate, offering the possibility to design an exclusive residence in an unparalleled location. The land can also be split into four smaller parts, with each part having about 15 hectares and a house. This is a great investment opportunity. This property is worth as much as a villa with a 1,500 m² plot, but it has the advantage of being bigger and more likely to increase in value. Finally, it would be possible to develop an eco-sustainable hotel project based on the new Law for the Promotion of Sustainability of the Territory of Andalusia, but this would depend on municipal approval by the Estepona Town Hall. This is a unique property on the Costa del Sol, perfect for those looking for a private residence and for investors. Come and see it for yourself to see how much potential it has!