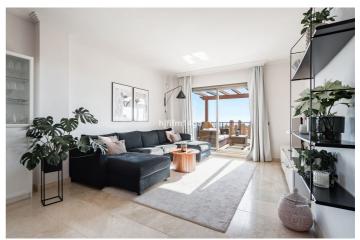

## Costa del Sol, Benahavís

This luxurious single-level penthouse offers stunning panoramic views of the sea and mountains. The property features an entrance hall leading to a spacious living and dining area, which opens onto two terraces: one facing southeast with views of La Concha mountain, the Atalaya Golf Course, and the Mediterranean Sea; the other facing south/southwest, showcasing sweeping vistas of the sea, Gibraltar, and the North African coastline.

The open-plan kitchen is fully equipped with top-of-the-line Siemens appliances. The master bedroom boasts an ensuite bathroom and direct access to the terrace. Two additional bedrooms share a well-appointed bathroom.