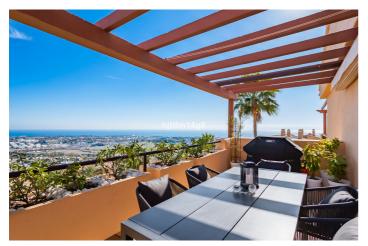

## Costa del Sol, Benahavís

This luxurious single-level penthouse offers stunning panoramic views of the sea and mountains. The property features an entrance hall leading to a spacious living and dining area, which opens onto two terraces: one facing southeast with views of La Concha mountain, the Atalaya Golf Course, and the Mediterranean Sea; the other facing south/southwest, showcasing sweeping vistas of the sea, Gibraltar, and the North African coastline.

Additional highlights include 24-hour security and concierge services, CCTV surveillance, high-speed fiber-optic internet (100Mb), air conditioning (hot and cold), underfloor heating throughout, and a gas BBQ.