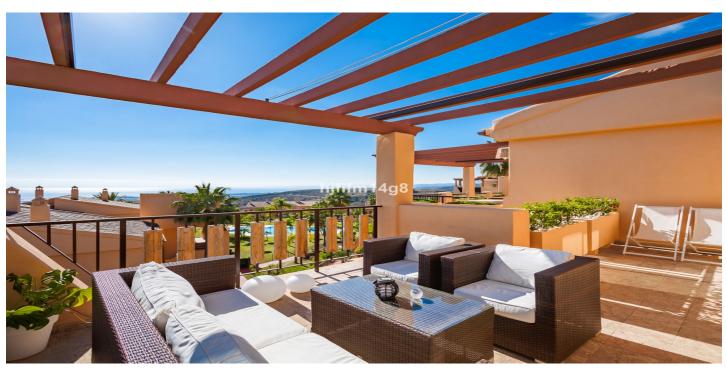

## Costa del Sol, Benahavís

This luxurious single-level penthouse offers stunning panoramic views of the sea and mountains. The property features an entrance hall leading to a spacious living and dining area, which opens onto two terraces: one facing southeast with views of La Concha mountain, the Atalaya Golf Course, and the Mediterranean Sea; the other facing south/southwest, showcasing sweeping vistas of the sea, Gibraltar, and the North African coastline.

## **Features:**

Features **Covered Terrace** Lift **Private Terrace** Satellite TV Storage Room Marble Flooring **Double Glazing Fitted Wardrobes** Utility Room Barbeque Views Sea Mountain Panoramic Garden Pool Golf Kitchen **Partially Fitted** Kitchen-Lounge

Parking

Private

Orientation South East

Setting Close To Golf **Close To Schools** 

Garden Private

Utilities Telephone **Climate Control** Air Conditioning **U/F** Heating

Pool Communal

Security **Gated Complex** 24 Hour Security **Entry Phone**