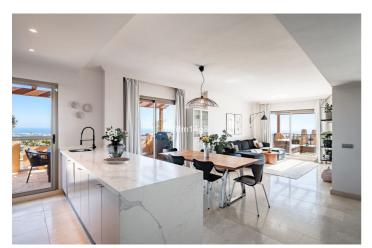

The open-plan kitchen is fully equipped with top-of-the-line Siemens appliances. The master bedroom boasts an ensuite bathroom and direct access to the terrace. Two additional bedrooms share a well-appointed bathroom.