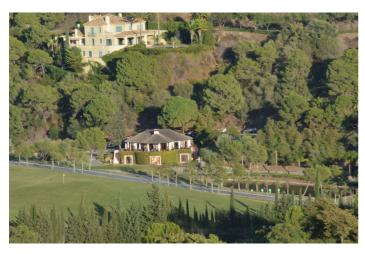

## Costa del Sol, Benahavís

Beautiful 4.196 m2 plot for sale in the exclusive Marbella Club Golf Resort and Equestrian Center. The plot's building allowance is about 10.6% meaning nearly 450 m2 in up to two floors plus terraces and basement (most likely with views due to the slope). This complex is an absolute retreat, quiet, secure and surrounded by nature and golf just a few minutes drive from Guadalmina, Benahavis, Puerto Banus, San Pedro and a wide variety of golf courses, restaurants, etc. This is a plot in high position and with great panoramic views over the golf course, the Club House, the lake and the surrounding country side. It is also conveniently located within walking distance to the Club House and over the 18th hole. The surface slopes down towards NW orientation. A nice plot in a superb spot!!