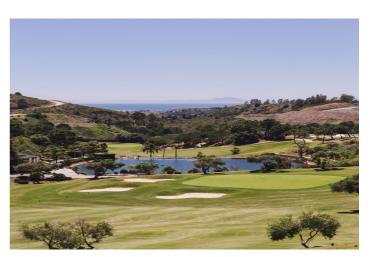

## Costa del Sol, Benahavís

Beautiful 4.196 m2 plot for sale in the exclusive Marbella Club Golf Resort and Equestrian Center. The plot's building allowance is about 10.6% meaning nearly 450 m2 in up to two floors plus terraces and basement (most likely with views due to the slope). This complex is an absolute retreat, quiet, secure and surrounded by nature and golf just a few minutes drive from Guadalmina, Benahavis, Puerto Banus, San Pedro and a wide variety of golf courses, restaurants, etc. This is a plot in high position and with great panoramic views over the golf course, the Club House, the lake and the surrounding country side. It is also conveniently located within walking distance to the Club House and over the 18th hole. The surface slopes down towards NW orientation. A nice plot in a superb spot!!