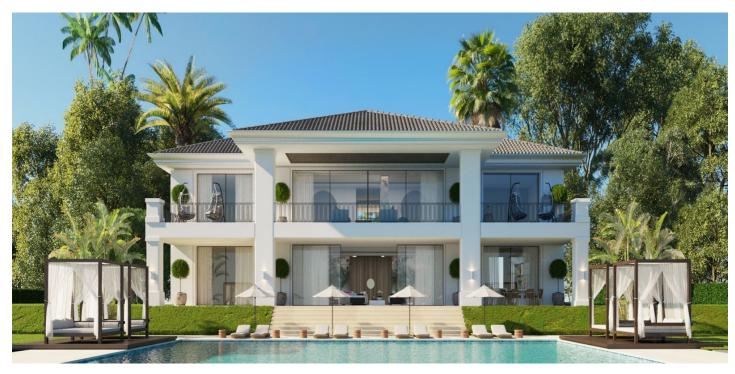

## Abstandsvilla zum Verkauf in Benahavís, Benahavís

Referenz: R4080889 Schlafzimmer: 5 Badezimmer: 5 Grundstücksgröße: 1.553m<sup>2</sup> Garten: 617m<sup>2</sup> Terrasse: 131m<sup>2</sup>

## Costa del Sol, Benahavís

Diese zeitgenössische Designvilla in der ersten Reihe des Golfplatzes La Alquieria ist ein atemberaubendes Projekt, das ein außergewöhnliches Wohnerlebnis verspricht. Die Villa verfügt über hochwertige Materialien und Oberflächen, und der Panoramablick auf den Golfplatz von der Terrasse ist atemberaubend. Mit 616 Quadratmetern bebauter Fläche auf zwei Ebenen ist die Villa geräumig und so konzipiert, dass sie maximalen Komfort bietet. Der große Keller bietet viel Stauraum und die fünf Schlafzimmer und fünf Badezimmer sorgen dafür, dass jedes Familienmitglied seinen eigenen Platz hat. Die riesigen Terrassen auf dem Grundstück mit einer Fläche von 131 Quadratmetern bieten einen perfekten Ort zum Entspannen und Erholen, während Sie die malerische Aussicht genießen. Das zeitgenössische Design der Villa fügt sich nahtlos in die natürliche Umgebung ein und bietet ein luxuriöses und friedliches Wohnumfeld. Dieses Projekt ist perfekt für diejenigen, die das Beste aus beiden Welten erleben möchten, mit einfachem Zugang zum Golfplatz und einer ruhigen Wohnumgebung. Mit ihren hochwertigen Materialien und Oberflächen verspricht die zeitgenössische Designvilla ihren zukünftigen Bewohnern einen komfortablen und luxuriösen Lebensstil.