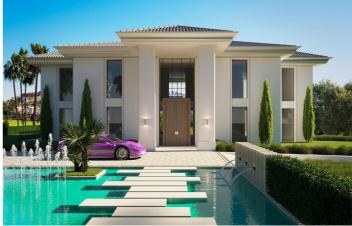

## Costa del Sol, Benahavís

Diese zeitgenössische Designvilla in der ersten Reihe des Golfplatzes La Alquieria ist ein atemberaubendes Projekt, das ein außergewöhnliches Wohnerlebnis verspricht. Die Villa verfügt über hochwertige Materialien und Oberflächen, und der Panoramablick auf den Golfplatz von der Terrasse ist atemberaubend. Mit 616 Quadratmetern bebauter Fläche auf zwei Ebenen ist die Villa geräumig und so konzipiert, dass sie maximalen Komfort bietet. Der große Keller bietet viel Stauraum und die fünf Schlafzimmer und fünf Badezimmer sorgen dafür, dass jedes Familienmitglied seinen eigenen Platz hat. Die riesigen Terrassen auf dem Grundstück mit einer Fläche von 131 Quadratmetern bieten einen perfekten Ort zum Entspannen und Erholen, während Sie die malerische Aussicht genießen. Das zeitgenössische Design der Villa fügt sich nahtlos in die natürliche Umgebung ein und bietet ein luxuriöses und friedliches Wohnumfeld. Dieses Projekt ist perfekt für diejenigen, die das Beste aus beiden Welten erleben möchten, mit einfachem Zugang zum Golfplatz und einer ruhigen Wohnumgebung. Mit ihren hochwertigen Materialien und Oberflächen verspricht die zeitgenössische Designvilla ihren zukünftigen Bewohnern einen komfortablen und luxuriösen Lebensstil.