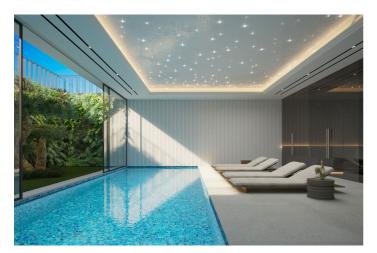

## Costa del Sol, Benahavís

Diese zeitgenössische Designvilla in der ersten Reihe des Golfplatzes La Alquieria ist ein atemberaubendes Projekt, das ein außergewöhnliches Wohnerlebnis verspricht. Die Villa verfügt über hochwertige Materialien und Oberflächen, und der Panoramablick auf den Golfplatz von der Terrasse ist atemberaubend. Mit 616 Quadratmetern bebauter Fläche auf zwei Ebenen ist die Villa geräumig und so konzipiert, dass sie maximalen Komfort bietet. Der große Keller bietet viel Stauraum und die fünf Schlafzimmer und fünf Badezimmer sorgen dafür, dass jedes Familienmitglied seinen eigenen Platz hat. Die riesigen Terrassen auf dem Grundstück mit einer Fläche von 131 Quadratmetern bieten einen perfekten Ort zum Entspannen und Erholen, während Sie die malerische Aussicht genießen. Das zeitgenössische Design der Villa fügt sich nahtlos in die natürliche Umgebung ein und bietet ein luxuriöses und friedliches Wohnumfeld. Dieses Projekt ist perfekt für diejenigen, die das Beste aus beiden Welten erleben möchten, mit einfachem Zugang zum Golfplatz und einer ruhigen Wohnumgebung. Mit ihren hochwertigen Materialien und Oberflächen verspricht die zeitgenössische Designvilla ihren zukünftigen Bewohnern einen komfortablen und luxuriösen Lebensstil.