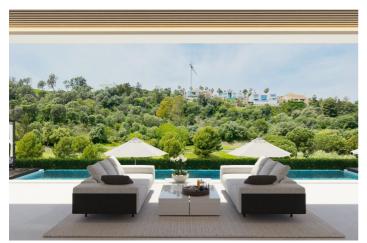

## Costa del Sol, Benahavís

Diese zeitgenössische Designvilla in der ersten Reihe des Golfplatzes La Alquieria ist ein atemberaubendes Projekt, das ein außergewöhnliches Wohnerlebnis verspricht. Die Villa verfügt über hochwertige Materialien und Oberflächen, und der Panoramablick auf den Golfplatz von der Terrasse ist atemberaubend. Mit 616 Quadratmetern bebauter Fläche auf zwei Ebenen ist die Villa geräumig und so konzipiert, dass sie maximalen Komfort bietet. Der große Keller bietet viel Stauraum und die fünf Schlafzimmer und fünf Badezimmer sorgen dafür, dass jedes Familienmitglied seinen eigenen Platz hat. Die riesigen Terrassen auf dem Grundstück mit einer Fläche von 131 Quadratmetern bieten einen perfekten Ort zum Entspannen und Erholen, während Sie die malerische Aussicht genießen. Das zeitgenössische Design der Villa fügt sich nahtlos in die natürliche Umgebung ein und bietet ein luxuriöses und friedliches Wohnumfeld. Dieses Projekt ist perfekt für diejenigen, die das Beste aus beiden Welten erleben möchten, mit einfachem Zugang zum Golfplatz und einer ruhigen Wohnumgebung. Mit ihren hochwertigen Materialien und Oberflächen verspricht die zeitgenössische Designvilla ihren zukünftigen Bewohnern einen komfortablen und luxuriösen Lebensstil.