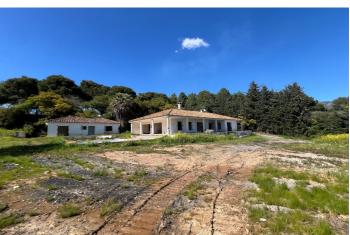

## Costa del Sol, Sierra Blanca

A property to reform or demolish with sea and mountain views, situated on a residential plot of 2.083 m², south-facing and located near the prestigious communities of Sierra Blanca and Rocio de Nagueles, at the foot of La Concha mountain, just minutes from the Golden Mile, Puerto Banús, and all amenities. It is possible to build a 1,000 m² house including the basement. This flat plot has full infrastructure and services, making it ideal for building a large villa. The property has a reform license.