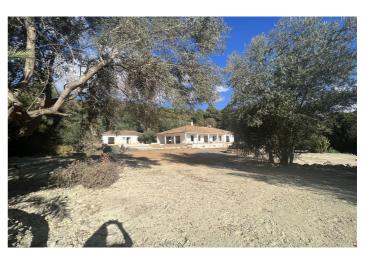

## Costa del Sol, Sierra Blanca

A property to reform or demolish with sea and mountain views, situated on a residential plot of 2.083 m², south-facing and located near the prestigious communities of Sierra Blanca and Rocio de Nagueles, at the foot of La Concha mountain, just minutes from the Golden Mile, Puerto Banús, and all amenities. It is possible to build a 1,000 m² house including the basement. This flat plot has full infrastructure and services, making it ideal for building a large villa. The property has a reform license.