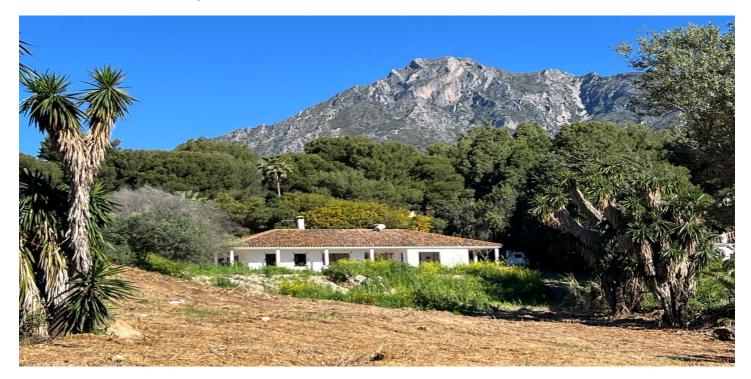

## Costa del Sol, Sierra Blanca

A property to reform or demolish with sea and mountain views, situated on a residential plot of 2.083 m², south-facing and located near the prestigious communities of Sierra Blanca and Rocio de Nagueles, at the foot of La Concha mountain, just minutes from the Golden Mile, Puerto Banús, and all amenities. It is possible to build a 1,000 m² house including the basement. This flat plot has full infrastructure and services, making it ideal for building a large villa. The property has a reform license.