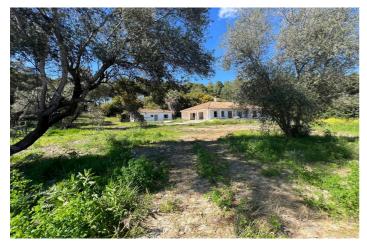

## Costa del Sol, Sierra Blanca

A property to reform or demolish with sea and mountain views, situated on a residential plot of 2.083 m², south-facing and located near the prestigious communities of Sierra Blanca and Rocio de Nagueles, at the foot of La Concha mountain, just minutes from the Golden Mile, Puerto Banús, and all amenities. It is possible to build a 1,000 m² house including the basement. This flat plot has full infrastructure and services, making it ideal for building a large villa. The property has a reform license.