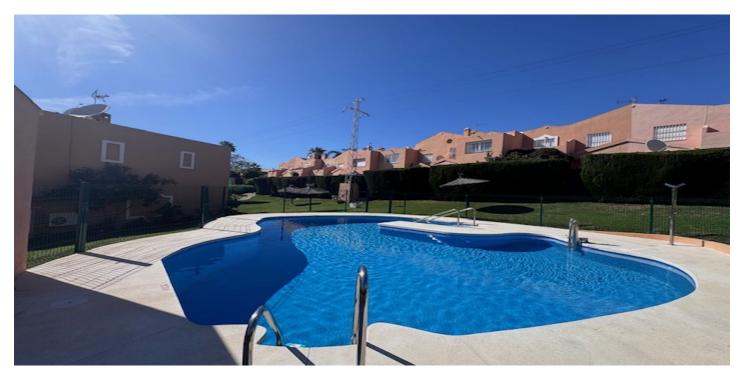

## Costa del Sol, Diana Park

Semi-detached house for sale in residential complex, in the Atalaya area of Estepona, in an area very close to San Pedro Alcántara, Marbella and Puerto Banús. It is located on the new Golden Mile, a residential and holiday area surrounded by hotels such as Diana Park hotel, Atalaya Park, Marriott Hotel, Senator Estepona, well-known golf courses such as Atalaya, El Paraíso, Los Flamingos, restaurants, bars and clubs. from the beach, as well as large national and international supermarket chains such as Aldi, Lidl, Mercadona, and it is also an area where renowned national and international schools are concentrated. It is a house on two floors. The ground floor offers a kitchen, equipped with furniture and appliances, living room with fireplace and a toilet. In the hall there is a staircase that connects the ground floor with the second floor where we find the rest area, with three bedrooms, a full bathroom and a terrace. In the outdoor area there is a cozy terrace, with a dining, barbecue and relaxation area, where you can enjoy beautiful and long summer evenings. The orientation is south, a perfect orientation that gives the house a great light during most of the day. It is a great opportunity for investors, since rentals in the area are in high demand, offering the property great potential for profitability.

**Features:** 

Özellikler Kapalı teras

**Havuz** Ortak **Oryantasyon** Güney **Durum** İyi