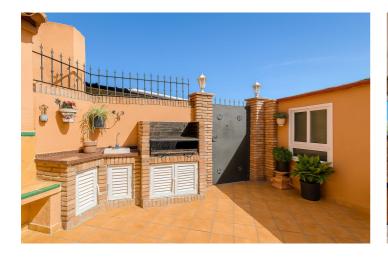

## Costa del Sol, Diana Park

Adosada en venta en el complejo residencial en la zona de Atalaya en Estepona, en una zona muy cercana a San Pedro Alcántara ,Marbella y Puerto Banús.Está situada en la nueva Milla de Oro, zona residencial y de vacaciones rodeada de hoteles como hotel Diana Park,Atalaya Park,Marriott Hotel,Senator Estepona,conocidos campos de golf como es Atalaya, El Paraíso,Los Flamingos,restaurantes,bares y clubes de playa,así como grandes cadenas de supermercados nacionales e internacionales como son Aldi,Lidl,Mercadona, Y también es una zona donde se concentran colegios tanto nacionales como internacionales de gran renombre.Es una vivienda distribuida en dos plantas. La planta baja nos ofrece una cocina independiente, equipada de muebles y electrodomésticos, salón- comedor con chimenea y un aseo. En el vestíbulo se presenta una escalera que comunica la planta baja con la segunda planta donde nos encontramos la zona de descanso, con tres dormitorios, un baño completo y una terraza. Uno de los dormitorios tiene un encanto especial ya que se encuentra en una zona abuhardillada, donde se disfruta de la entrada de luz natural.En la zona exterior hay una acogedora terraza, con zona de comedor, barbacoa y relax, donde disfrutar de bonitas y largas veladas de verano.La orientación es sur, una orientación perfecta que dota a la vivienda de una gran luz durante casi todo el día.Es una gran oportunidad para inversores , ya que los alquileres en la zona están muy demandados,ofreciéndo el inmueble un gran potencial en rentabilidad.