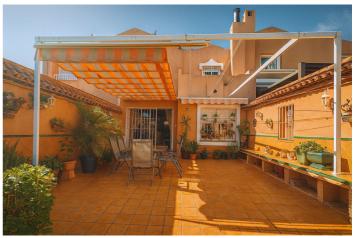

## Costa del Sol, Diana Park

Adosada en venta en el complejo residencial en la zona de Atalaya en Estepona, en una zona muy cercana a San Pedro Alcántara ,Marbella y Puerto Banús.Está situada en la nueva Milla de Oro, zona residencial y de vacaciones rodeada de hoteles como hotel Diana Park,Atalaya Park,Marriott Hotel,Senator Estepona,conocidos campos de golf como es Atalaya, El Paraíso,Los Flamingos,restaurantes,bares y clubes de playa,así como grandes cadenas de supermercados nacionales e internacionales como son Aldi,Lidl,Mercadona, Y también es una zona donde se concentran colegios tanto nacionales como internacionales de gran renombre.Es una vivienda distribuida en dos plantas. La planta baja nos ofrece una cocina independiente, equipada de muebles y electrodomésticos, salón- comedor con chimenea y un aseo. En el vestíbulo se presenta una escalera que comunica la planta baja con la segunda planta donde nos encontramos la zona de descanso, con tres dormitorios, un baño completo y una terraza. Uno de los dormitorios tiene un encanto especial ya que se encuentra en una zona abuhardillada, donde se disfruta de la entrada de luz natural.En la zona exterior hay una acogedora terraza, con zona de comedor, barbacoa y relax, donde disfrutar de bonitas y largas veladas de verano.La orientación es sur, una orientación perfecta que dota a la vivienda de una gran luz durante casi todo el día.Es una gran oportunidad para inversores , ya que los alquileres en la zona están muy demandados,ofreciéndo el inmueble un gran potencial en rentabilidad.