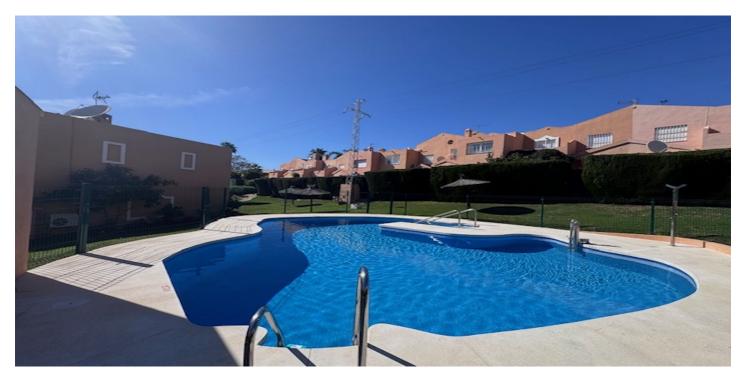

## Costa del Sol, Diana Park

Semi-detached house for sale in residential complex, in the Atalaya area of Estepona, in an area very close to San Pedro Alcántara, Marbella and Puerto Banús. It is located on the new Golden Mile, a residential and holiday area surrounded by hotels such as Diana Park hotel, Atalaya Park, Marriott Hotel, Senator Estepona, well-known golf courses such as Atalaya, El Paraíso, Los Flamingos, restaurants, bars and clubs. from the beach, as well as large national and international supermarket chains such as Aldi, Lidl, Mercadona, and it is also an area where renowned national and international schools are concentrated. It is a house on two floors. The ground floor offers a kitchen, equipped with furniture and appliances, living room with fireplace and a toilet. In the hall there is a staircase that connects the ground floor with the second floor where we find the rest area, with three bedrooms, a full bathroom and a terrace. In the outdoor area there is a cozy terrace, with a dining, barbecue and relaxation area, where you can enjoy beautiful and long summer evenings. The orientation is south, a perfect orientation that gives the house a great light during most of the day. It is a great opportunity for investors, since rentals in the area are in high demand, offering the property great potential for profitability.

## **Features:**

**Features**Covered Terrace

Pool

Communal

Orientation South **Condition** Good