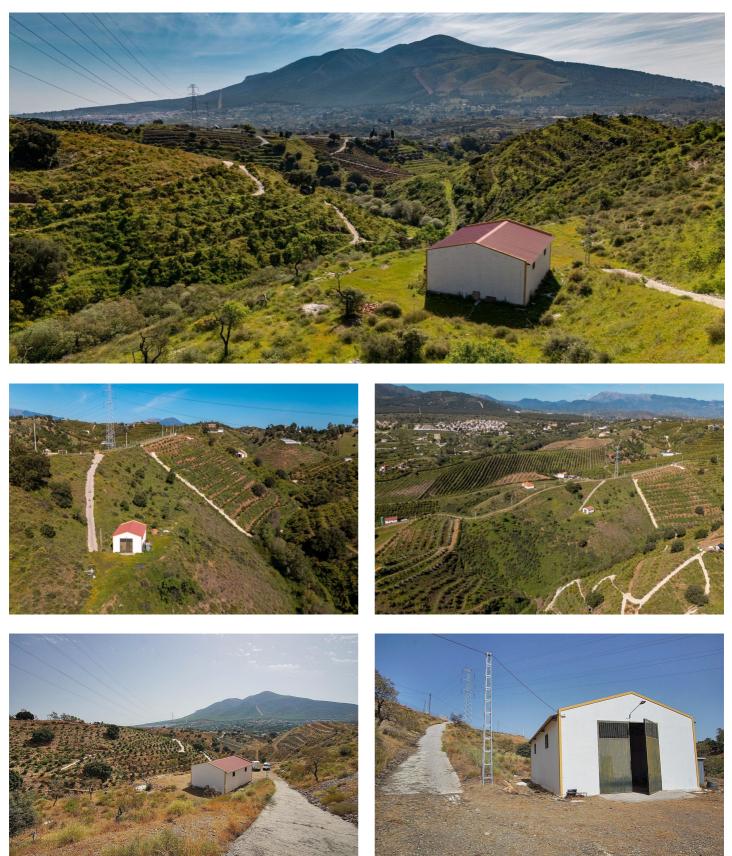

## Valle del Guadalhorce, Alhaurín el Grande

Set in a peaceful and private location nestled in the mountains between Alhaurín el Grande and Coín, this impressive 30,000m<sup>2</sup> plot offers stunning south-facing panoramic views and a true sense of rural tranquility, while still being just a 15 minute drive from the vibrant town of Coín. The and is steep but is ideal for agricultural use and can be easily terraced and cleared for planting trees or creating a beautifully landscaped retreat. Toward the center of the plot, there is a 106m<sup>2</sup> registered warehouse, offering a solid structure that is perfect for storage or could potentially be converted into additional usable space, subject to planning permis-sion. The warehouse is easily accessible via a private concrete driveway that leads down from the main track, making access for vehicles simple and convenient. Access to the plot is good, with a combination of asphalted road and a relatively well-maintained dirt track. The property is connected to mains electricity and receives its water supply from the local irrigation community of Viña Borrego. It is also partially fenced, offer-ing both security and privacy. This is a fantastic opportunity for those looking to invest in a spacious and versatile piece of land with enormous potential, surrounded by nature yet conveniently located close to two popular Andalusian towns. The Listing agent for itself and as agent for the vendor gives notice that: 1. These particulars are only a general outline for the guidance of intending purchasers and do not constitute in whole or in part an offer or a Contract. 2. Reasonable endeavours have been made to ensure that the information given in these particulars is materially correct, but any intending purchaser should satisfy themselves by inspection, searches, enquiries, and survey as to the correctness of each statement. 3. All statements in these particulars are made without responsibility on the part of Listing agent or the vendor. 4. No statement in these particulars is to be relied upon as a statement or representation of fact. 5. Neither Listing agent nor anyone in its employment or acting on its behalf has authority to make any representation or warranty in relation to this property. 6. Nothing in these particulars shall be deemed to be a statement that the property is in good repair or condition or otherwise nor that any services or facilities are in good working order. 7. Photographs may show only certain parts and aspects of the property at the time when the photographs were taken and you should rely on actual inspection. 8. No assumption should be made in respect of parts of the property not shown in photographs. 9. Any areas, measurements or distances are only approximate. 10. Any reference to alterations or use is not intended to be a statement that any necessary planning, building regulation, listed building or any other consent has been obtained. 11. Amounts quoted are exclusive of Tax if applicable.