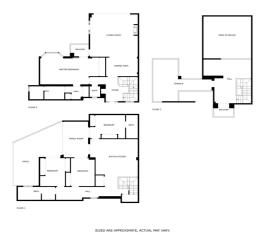

Distributed over two floors plus a large solarium, the townhouse has four bright bedrooms, ideal for families or those looking for additional space. The living area is spacious and welcoming, with direct access to a terrace from where you can enjoy panoramic views of the Mediterranean.