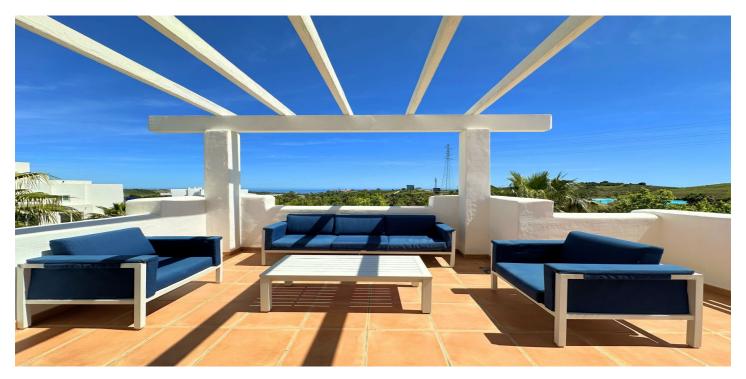

## Costa del Sol, Casares Playa

LUXURIOUS PENTHOUSE located in Alcazaba Lagoon, an exclusive urbanization located in Estepona, in a privileged natural environment, which has a lush artificial lagoon, surrounded by gardens and with panoramic views of the Mediterranean Sea and the mountains. Casares is known for its traditional charm and its proximity to tourist locations such as Marbella and Gibraltar. The penthouse is modern and spacious in design, with large windows that allow in natural light and offer stunning views, with an open layout that integrates the living room, dining room and kitchen, creating a perfect environment for entertaining and relaxing. relaxation. Furthermore, one of the most notable features of the penthouse is its spacious terrace, which offers space for dining alfresco, relaxing on comfortable outdoor furniture or even having a barbecue area. From the terrace, residents can enjoy unparalleled panoramic views while enjoying the Mediterranean climate. This property is equipped with high quality finishes, including marble floors, modern appliances in the kitchen, fitted wardrobes and luxurious bathrooms with designer details. Alcazaba Lagoon offers a wide range of facilities and services for the enjoyment of its residents, including swimming pools, lounge areas, gym, children's play areas, 24-hour security and direct access to crystal-clear lagoons for swimming and water sports. Includes a garage space and a storage room. Without a doubt, it is an excellent opportunity, and your visit is highly recommended.