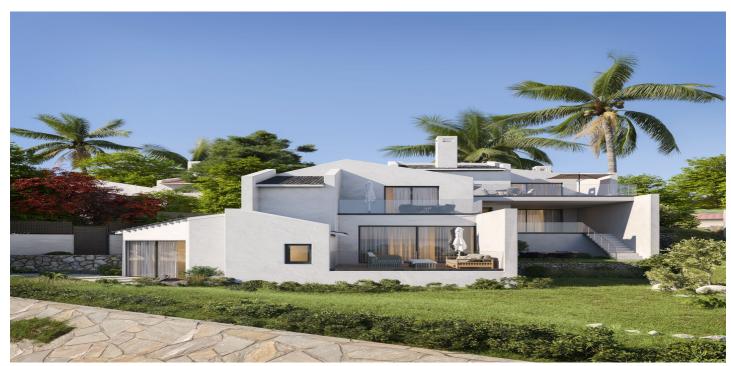

## Costa del Sol, Estepona

EXCLUSIVE SEMI-DETACHED HOME IN BAHÍA DORADA WITH STUNNING SEA VIEWS Located in one of the most sought-after areas of the Costa del Sol, this modern semi-detached home is part of an exclusive project of just three residences, two of which are semi-detached. Thanks to its elevated position, you'll enjoy breathtaking panoramic sea views, all just 500 meters from the beach. This exceptional property is only 1.5 km from Estepona Golf, 5 minutes from Estepona Marina, and 10 minutes from La Duquesa Marina. Spread across two floors with southeast orientation, this home is flooded with natural light and boasts an elegant design with high-quality materials throughout. The kitchen is fully equipped with top-brand appliances, and features an aerothermal water system and high-end porcelain tiles that ensure both efficiency and comfort. The property includes a spacious terrace and private garden, the perfect space for unforgettable moments with family and friends. Don't miss the opportunity to schedule a viewing! Keys delivery is expected in the third quarter of 2025.