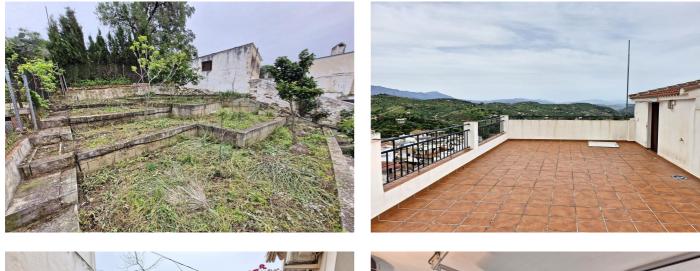

## Sierra de las Nieves, Guaro

Spacious 7-Bedroom Townhouse with Garage, Garden, Wine Cellar & Panoramic Roof Terrace in Guaro Village. Nestled in the charming village of Guaro, this expansive three-level townhouse offers over 300m<sup>2</sup> of living space, making it a perfect option for large families, those seeking multi-generational living, or even a boutique rural guesthouse project. The ground floor features a huge private garage with space for up to three vehicles, as well as a wine cellar. From the entrance, a staircase leads up to the main living areas. On the first floor, you'll find a spacious main lounge and dining area complete with a fireplace, a double bedroom, family bathroom, and a large, fully fitted kitchen. The kitchen opens onto a private patio, which offers independent access to the street and leads to a rear terraced garden, ideal for outdoor dining, gardening, or relaxing in the sun. The second level hosts five generously sized double bedrooms and a second bathroom, while the top level features an additional room that opens onto a large rooftop terrace with stunning panoramic views over the countryside and village, perfect for sunset evenings or morning coffee with a view. Comfort is ensured year-round with oil central heating and air conditioning, and the property boasts easy access to the main road, making it convenient for commuting or exploring the surrounding region. This unique property blends traditional village charm with substantial indoor and outdoor space, perfect as a family home, guesthouse, or countryside retreat with excellent potential.