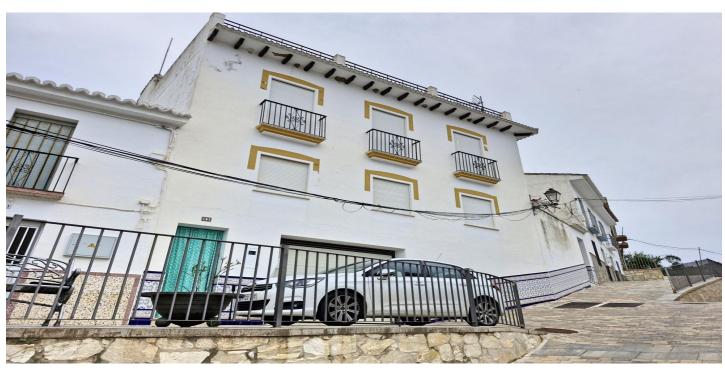

## Adosada en venta en Guaro, Guaro

Referencia: R5010688 Dormitorios: 7 Baños: 2 Terreno: 241m<sup>2</sup> Construído: 306m<sup>2</sup>

## Sierra de las Nieves, Guaro

Spacious 7-Bedroom Townhouse with Garage, Garden, Wine Cellar & Panoramic Roof Terrace in Guaro Village. Nestled in the charming village of Guaro, this expansive three-level townhouse offers over 300m<sup>2</sup> of living space, making it a perfect option for large families, those seeking multi-generational living, or even a boutique rural guesthouse project. The ground floor features a huge private garage with space for up to three vehicles, as well as a wine cellar. From the entrance, a staircase leads up to the main living areas. On the first floor, you'll find a spacious main lounge and dining area complete with a fireplace, a double bedroom, family bathroom, and a large, fully fitted kitchen. The kitchen opens onto a private patio, which offers independent access to the street and leads to a rear terraced garden, ideal for outdoor dining, gardening, or relaxing in the sun. The second level hosts five generously sized double bedrooms and a second bathroom, while the top level features an additional room that opens onto a large rooftop terrace with stunning panoramic views over the countryside and village, perfect for sunset evenings or morning coffee with a view. Comfort is ensured year-round with oil central heating and air conditioning, and the property boasts easy access to the main road, making it convenient for commuting or exploring the surrounding region. This unique property blends traditional village charm with substantial indoor and outdoor space, perfect as a family home, guesthouse, or countryside retreat with excellent potential.