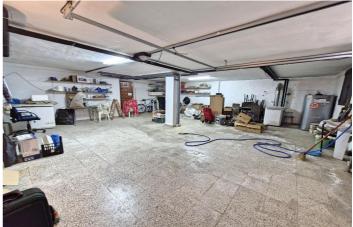

## Sierra de las Nieves, Guaro

Spacious 7-Bedroom Townhouse with Garage, Garden, Wine Cellar & Panoramic Roof Terrace in Guaro Village. Nestled in the charming village of Guaro, this expansive three-level townhouse offers over 300m<sup>2</sup> of living space, making it a perfect option for large families, those seeking multi-generational living, or even a boutique rural guesthouse project. The ground floor features a huge private garage with space for up to three vehicles, as well as a wine cellar. From the entrance, a staircase leads up to the main living areas. On the first floor, you'll find a spacious main lounge and dining area complete with a fireplace, a double bedroom, family bathroom, and a large, fully fitted kitchen. The kitchen opens onto a private patio, which offers independent access to the street and leads to a rear terraced garden, ideal for outdoor dining, gardening, or relaxing in the sun. The second level hosts five generously sized double bedrooms and a second bathroom, while the top level features an additional room that opens onto a large rooftop terrace with stunning panoramic views over the countryside and village, perfect for sunset evenings or morning coffee with a view. Comfort is ensured year-round with oil central heating and air conditioning, and the property boasts easy access to the main road, making it convenient for commuting or exploring the surrounding region. This unique property blends traditional village charm with substantial indoor and outdoor space, perfect as a family home, guesthouse, or countryside retreat with excellent potential.