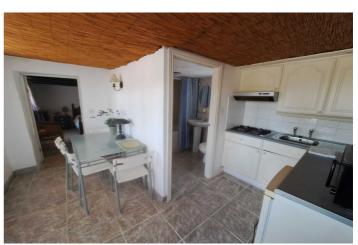

## Valle del Guadalhorce, Coín

Country property distributed in five 5 independent apartments. Four of them are on the ground floor and one on the first floor. Each apartment has unique features that make them ideal for both living and rental. The first apartment, close to the pool area, has a double bedroom, kitchen, portable air conditioning, ceiling fan, bathroom and a private terrace. The second apartment has a kitchen, dining area, bedroom with wooden ceilings and bed, bathroom with bathtub and private terrace. The third apartment, spread over two floors, offers a fully equipped kitchen, air-conditioned living room, dining area, full bathroom and an air-conditioned master bedroom on the first floor with double bed and wooden ceilings. The fourth apartment, located on the first floor of the property, includes a kitchen-dining room, dining area, double bedroom and a bathroom with bathtub. Finally, the fifth apartment is smaller and has one bedroom and a bathroom. The exterior areas are shared and include a swimming pool, large barbecue area and garden. In addition, the property has a storage room and a laundry area. The land, completely fenced and flat, has water from a private well and the community irrigation canal. Ideal for those looking for privacy and tranquility, rental business or equestrian property. Located on the north side of Coin, 15 minutes drive from the village.