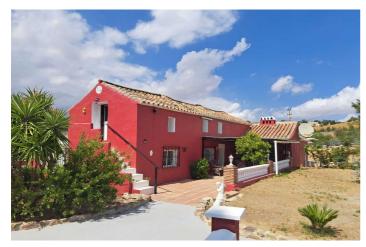

## Finca - Lantgård till salu i Coín, Coín

384 000 €

Referens: R4674022 Sovrum: 5 Badrum: 5 Komplott: 7 546m<sup>2</sup> Bygga: 238m<sup>2</sup>

## Valle del Guadalhorce, Coín

Country property distributed in five 5 independent apartments. Four of them are on the ground floor and one on the first floor. Each apartment has unique features that make them ideal for both living and rental. The first apartment, close to the pool area, has a double bedroom, kitchen, portable air conditioning, ceiling fan, bathroom and a private terrace. The second apartment has a kitchen, dining area, bedroom with wooden ceilings and bed, bathroom with bathtub and private terrace. The third apartment, spread over two floors, offers a fully equipped kitchen, air-conditioned living room, dining area, full bathroom and an air-conditioned master bedroom on the first floor with double bed and wooden ceilings. The fourth apartment, located on the first floor of the property, includes a kitchen-dining room, dining area, double bedroom and a bathroom with bathtub. Finally, the fifth apartment is smaller and has one bedroom and a bathroom. The exterior areas are shared and include a swimming pool, large barbecue area and garden. In addition, the property has a storage room and a laundry area. The land, completely fenced and flat, has water from a private well and the community irrigation canal. Ideal for those looking for privacy and tranquility, rental business or equestrian property. Located on the north side of Coin, 15 minutes drive from the village.