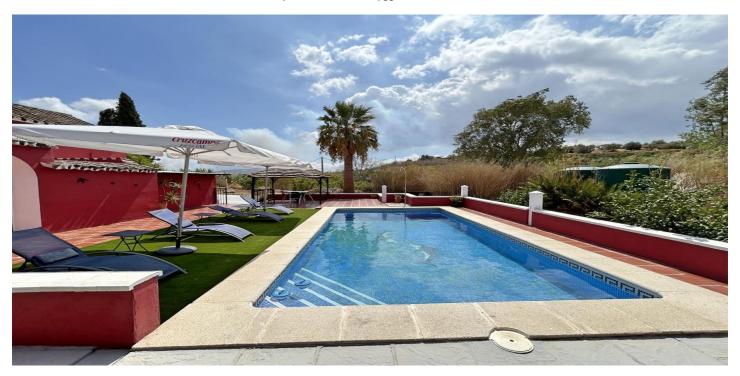

## Valle del Guadalhorce, Coín

Country property distributed in five 5 independent apartments. Four of them are on the ground floor and one on the first floor. Each apartment has unique features that make them ideal for both living and rental. The first apartment, close to the pool area, has a double bedroom, kitchen, portable air conditioning, ceiling fan, bathroom and a private terrace. The second apartment has a kitchen, dining area, bedroom with wooden ceilings and bed, bathroom with bathtub and private terrace. The third apartment, spread over two floors, offers a fully equipped kitchen, air-conditioned living room, dining area, full bathroom and an air-conditioned master bedroom on the first floor with double bed and wooden ceilings. The fourth apartment, located on the first floor of the property, includes a kitchen-dining room, dining area, double bedroom and a bathroom with bathtub. Finally, the fifth apartment is smaller and has one bedroom and a bathroom. The exterior areas are shared and include a swimming pool, large barbecue area and garden. In addition, the property has a storage room and a laundry area. The land, completely fenced and flat, has water from a private well and the community irrigation canal. Ideal for those looking for privacy and tranquility, rental business or equestrian property. Located on the north side of Coin, 15 minutes drive from the village.