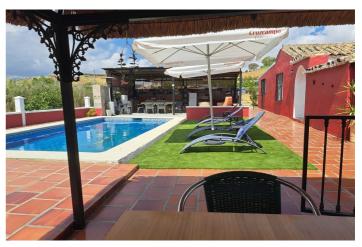

## Valle del Guadalhorce, Coín

Country property distributed in five 5 independent apartments. Four of them are on the ground floor and one on the first floor. Each apartment has unique features that make them ideal for both living and rental. The first apartment, close to the pool area, has a double bedroom, kitchen, portable air conditioning, ceiling fan, bathroom and a private terrace. The second apartment has a kitchen, dining area, bedroom with wooden ceilings and bed, bathroom with bathtub and private terrace. The third apartment, spread over two floors, offers a fully equipped kitchen, air-conditioned living room, dining area, full bathroom and an air-conditioned master bedroom on the first floor with double bed and wooden ceilings. The fourth apartment, located on the first floor of the property, includes a kitchen-dining room, dining area, double bedroom and a bathroom with bathtub. Finally, the fifth apartment is smaller and has one bedroom and a bathroom. The exterior areas are shared and include a swimming pool, large barbecue area and garden. In addition, the property has a storage room and a laundry area. The land, completely fenced and flat, has water from a private well and the community irrigation canal. Ideal for those looking for privacy and tranquility, rental business or equestrian property. Located on the north side of Coin, 15 minutes drive from the village.