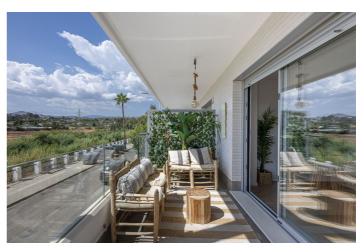

## Costa del Sol, Nueva Andalucía

Situated in a modern development featuring a rooftop chill-out area, communal swimming pool, and fully equipped gym, this stylish 3-bedroom apartment is ideally located within walking distance to all essential amenities. This modern and newly built apartment is presented as an excellent option for those seeking comfort and quality of life. This modern apartment comes fully furnished in a modern style. The apartment has 3 bedrooms and 2 bathrooms, as well as a furnished and equipped kitchen that opens to the living room, a laundry room, and a terrace with views. The property comes with one parking space and storage room. The location is ideal, surrounded by services such as schools, nurseries, medical centers, shops, and excellent sports facilities. Additionally, it is in a growing area, located just 5 minutes from the beach. As this is a highly sought after area this property is a good investment for its long term rental potential. Please don't hesitate to reach out to know more. LET US MOVE YOU!

## **Features:**

FeaturesOrientationClimate ControlCovered TerraceSouthAir Conditioning

Lift Pre Installed A/C

Near Transport Cold A/C
Private Terrace Hot A/C

Storage Room
Ensuite Bathroom
Fitted Wardrobes
Solarium