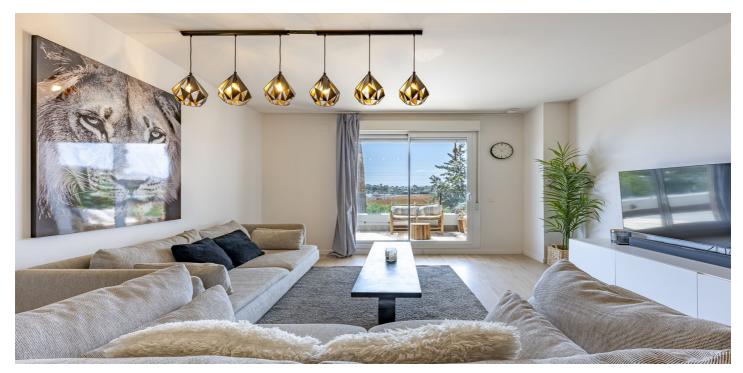

## Middle Floor Apartment for sale in Nueva Andalucía, Marbella

419,000 €

Reference: R4871974 Bedrooms: 3 Bathrooms: 2 Build Size: 108m<sup>2</sup> Terrace: 20m<sup>2</sup>

## Costa del Sol, Nueva Andalucía

Situated in a modern development featuring a rooftop chill-out area, communal swimming pool, and fully equipped gym, this stylish 3-bedroom apartment is ideally located within walking distance to all essential amenities. This modern and newly built apartment is presented as an excellent option for those seeking comfort and quality of life. This modern apartment comes fully furnished in a modern style. The apartment has 3 bedrooms and 2 bathrooms, as well as a furnished and equipped kitchen that opens to the living room, a laundry room, and a terrace with views. The property comes with one parking space and storage room. The location is ideal, surrounded by services such as schools, nurseries, medical centers, shops, and excellent sports facilities. Additionally, it is in a growing area, located just 5 minutes from the beach. As this is a highly sought after area this property is a good investment for its long term rental potential. Please don't hesitate to reach out to know more. LET US MOVE YOU!