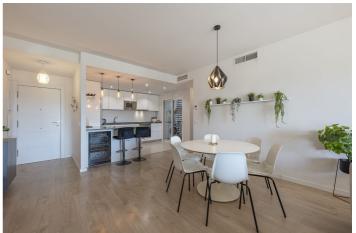

## Costa del Sol, Nueva Andalucía

Situated in a modern development featuring a rooftop chill-out area, communal swimming pool, and fully equipped gym, this stylish 3-bedroom apartment is ideally located within walking distance to all essential amenities. This modern and newly built apartment is presented as an excellent option for those seeking comfort and quality of life. This modern apartment comes fully furnished in a modern style. The apartment has 3 bedrooms and 2 bathrooms, as well as a furnished and equipped kitchen that opens to the living room, a laundry room, and a terrace with views. The property comes with one parking space and storage room. The location is ideal, surrounded by services such as schools, nurseries, medical centers, shops, and excellent sports facilities. Additionally, it is in a growing area, located just 5 minutes from the beach. As this is a highly sought after area this property is a good investment for its long term rental potential. Please don't hesitate to reach out to know more. LET US MOVE YOU!