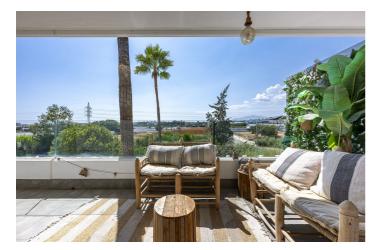

## Costa del Sol, Nueva Andalucía

Situated in a modern development featuring a rooftop chill-out area, communal swimming pool, and fully equipped gym, this stylish 3-bedroom apartment is ideally located within walking distance to all essential amenities. This modern and newly built apartment is presented as an excellent option for those seeking comfort and quality of life. This modern apartment comes fully furnished in a modern style. The apartment has 3 bedrooms and 2 bathrooms, as well as a furnished and equipped kitchen that opens to the living room, a laundry room, and a terrace with views. The property comes with one parking space and storage room. The location is ideal, surrounded by services such as schools, nurseries, medical centers, shops, and excellent sports facilities. Additionally, it is in a growing area, located just 5 minutes from the beach. As this is a highly sought after area this property is a good investment for its long term rental potential. Please don't hesitate to reach out to know more. LET US MOVE YOU!